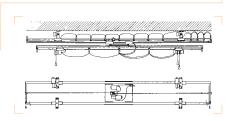

### BLACK ANODISED 3M RAIL FF6003B

These rails are made in section of black anodised aluminium in standard lengths as listed. For fixed rails, longer sizes are obtainable by fitting two or more rails together. Sliding rails cannot be joined. To connect two fixed rails use code FF3208. You must always support the junction of two rails with a ceiling attachment placed on the junction itself. Moving rails longer than 3m must be supported with more than two fixed rails. The maximum distance (B) between any of these fixed rails is 2m (see drawing).

ANCHORAGE POINT

The spacing of the rail support brackets depends on the load anticipated on the rail itself, but should generally be in accordance with the table below, "A" indicates the distance between two anchorage points. However we advise that fixing brackets should not be spaced more than 2m apart.