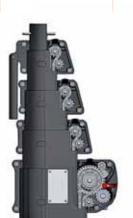

#### BLACK STAINLESS STEEL SUPER WIND UP STAND 387XBU

366cm

179cm

180cm 32.5kg

6cm 28mm 374

TUY PRODUCT SURVISE

Swift lift mechanism, with its self-locking device, is made up of three fork lift chains for a smooth and continuous extension PAT. PENDING