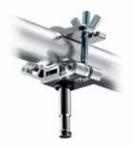

# 28MM BUSHING QUICK ACTION JUNIOR CLAMP C337

The mechanical concept on which we based this new range

of clamps allows an incredible speed in locking and unlocking the clamp's jaws. Fastening the clamp to a pipe or any other support is quick and simple allowing you to position your

Made in gravity cast aluminium, this clamp is ideal to hang all types of luminaries in TV studios and theaters. Its incredible "coupling range" sets almost no limitations to its capability to clamp to almost all the industry standard pipe diameters. To meet all safety requirements, we have designed a dedicated slot for flexible steel safety cables. Supplied with T-top padded handle to improve grip. Pipe size 40-70mm. PAT. PENDING.