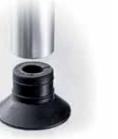

#### G-PESO 022

Counterweight. Clamps on Ø 22mm to 35mm.

L-PESO 023 Not illustrated

Clamps on bars from Ø 13mm to 30mm.

EXTRA LARGE SAND BAG G300 (Sand not supplied)

The ultimate adjustable lighting pole system can be used to create a background support, structure a lighting grid, or for hundreds of other studio and outdoor applications. Its unique single action cantilever locking system exerts the correct amount of pressure to assure a secure fit, wedging the protective rubber ends in place, ceiling to floor.

The cantilever system incorporates a safety lock to prevent accidental de-tensioning or movement.

Unique cantilever single action locking system exerts pressure to securely wedge the rubber suction cup ends in place. Cantilever system incorporates safety lock. Floor to ceiling, or wall to wall fixing for strong vertical or horizontal support of lighting.