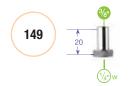

#### LIGHTING STUD 3/8" 036-38

Plugs into Super Clamp 035 for lighting fixtures or connecting 2 Super Clamps 035 allowing them to rotate. 16mm stud with 3/8" male threads.