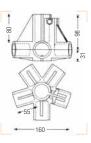

## GRID CLAMP C300

Works on diameters from 25mm to 55mm. \* 50kg on vertical position. 30kg on horizontal position.

**QUICK ACTION CLAMPS** 

Ø 70mm

28mm

TUVGS