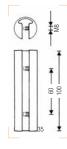

Ů

1kg

 $(\mathbf{T}$ 

15kg

Type 1 + Spigot Art.013

 $\langle \rangle$ 

60cm

 $\mathbb{A}$ 

9cm