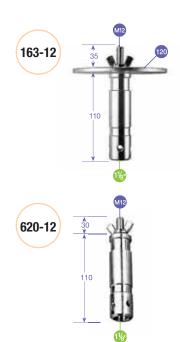

# BACKLITE STAND 012B

Black steel base with detachable aluminium column. 2 sections, 1 riser. Ø: 22, 19mm. Solid flat legs: 20 x 5mm. A versatile stand allowing fixtures to mount on the ground or on the included pole for extra height.