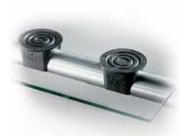

# RUBBER SUCKER MT034

Used to support smooth panels/glass above horizontal tubes. Can be used as a foot below horizontal tubes (set of two).