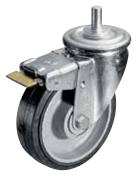

#### WHEEL SET 103

Ø: 80mm without brakes, with M10 attachment. Set of three.

#### WHEEL SET 104

Ø: 75mm with brakes and M10 attachment. Set of three.

#### WHEEL SET 109

Ø: 80mm without brakes and adapter for legs Ø: 22mm. Set of three.

#### WHEEL SET 110

Ø: 75mm with brakes and adapter for legs Ø: 22mm. Set of three.

#### WHEEL SET 104G

Ø: 100mm with brakes and M10 attachment. Set of three.

#### WHEEL SET 110G

Ø: 100mm with brakes and adapter for legs Ø: 22mm. Set of three.