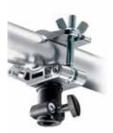

#### SPRING CLAMP 175

Clamps onto bars up to Ø 40mm.

#### MINI SPRING CLAMP 275

Clamps onto bars up to Ø 35mm. It can be mounted also on 16mm extension arms.

Type 17 + Spigot Art. 013