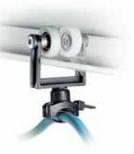

### DISMOUNTABLE SLIDING CARRIAGE WITH 4 WHEELS AND 16MM SPIGOT **FF3228**

This carriage can be inserted directly at any point on the rail by unscrewing the wheel plate. This is used when it becomes necessary to add a supplementary carriage to an already assembled RAIL SYSTEM installation. It is free-sliding and is suitable for normal loads.

### SLIDING CARRIAGE WITH 4 WHEELS AND 16MM SPIGOT **FF3230**

It is free-sliding carriage. It is suitable for normal weight loads up to 60kg.