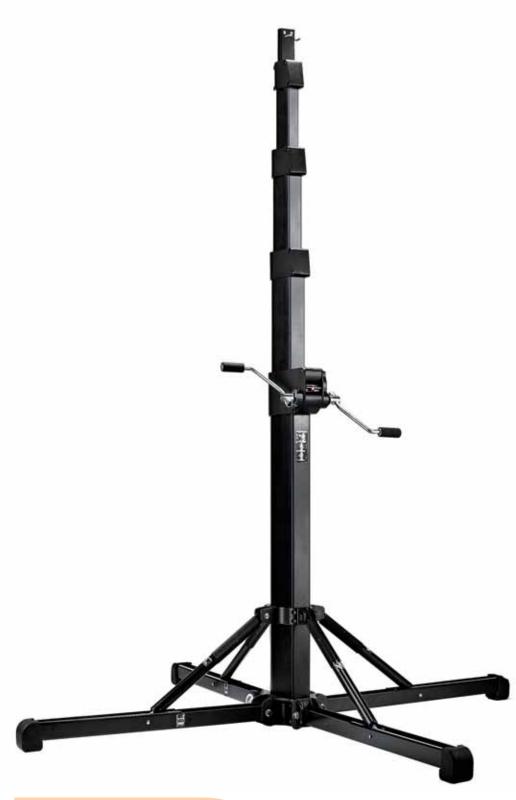

#### STAINLESS STEEL SUPER WIND UP STAND 387XU

Heavy lift stand with strenghtened stainless steel column and legs, chrome steel risers and geared column. 3 sections Ø: 70, 60, 50mm. 2 risers which extended simultaneously at 4.4cm per handle turn. Safety cable ensures simultaneous retrieval of all sections. Rapid adjustment. Leg Ø 35mm. 1 levelling leg. PATENTED 承  $\mathbf{T}$ Ð  ${\mathbb G}$ ľJ  $\mathbf{r}$ 80kg 80kg@366cm 28mm 374 156cm 179cm 32.5kg 366cm 180cm

#### BLACK STAINLESS STEEL SUPER WIND UP STAND 387XBU

366cm

179cm

180cm 32.5kg

6cm 28mm 374

TUY PRODUCT SURVISE

Swift lift mechanism, with its self-locking device, is made up of three fork lift chains for a smooth and continuous extension PAT. PENDING

Legs are driven by a new rail mechanism. Just push the safety pin and move the leg in the operating position

4 levelling devices to adjust the angle of the column and correct floor imperfection

Self height at 1.65m allows the user for an easy upload

The foldable base makes opening and closing a synch, taking just a few seconds

Thank to the winch comncept, the mono-operation cranking is very smooth during rising and fall