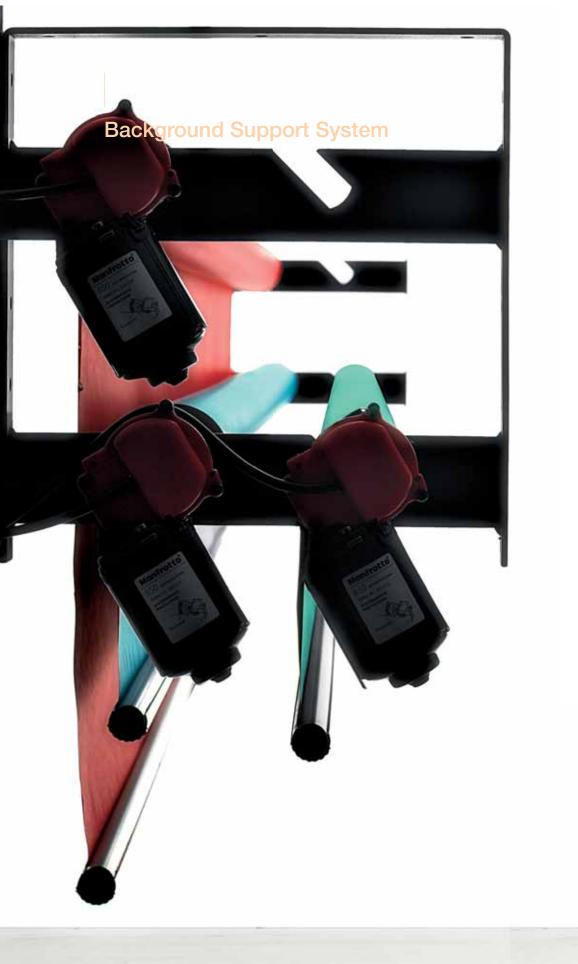

Our extremely modular background support system is reliable, simple to use and flexible enough to match most of your support needs for paper, drapable, hand-painted or canvas backgrounds, in the studio or on location. For core mounted backgrounds the system used is based on the Expan chain operated drive developed by Manfrotto.

The Expan can be mounted on dedicated hooks which vary in shape and design depending on the number of backgrounds to be used.

If, as usually happens with canvas backgrounds, there is no central core around which to wrap the background material, Manfrotto provides a three section telescopic pole that can be attached on top of a set of two stands, making it ideal for location assignments.

-----

MOTORISED EXPAND BACKGROUND SUPPORT SYSTEM

Manfrotto motorised background support system composed by:

#### CONTROL BOX - 220V 852

Main control box power supply voltage - 230V 50Hz (European version) with Infra Red remote controller. Manfrotto's motorised EXPAN system is based on the well known manual EXPAN device, a fast and efficient paper background drive set designed by Manfrotto to easily and rapidly roll and unroll all types of backgrounds (using a similar technique to that used on window blinds). The 852 and 851 EXPAN background units build on the practicality of the original concept and add motorised, remote controlled practicality and ease of use to perfectly control the deployment of up to 10 backgrounds.