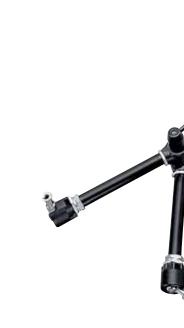

# MAGIC ARM 143N

Articulated arm, without accessories, with centre level to lock all 3 movements. Lenght: 53cm.

 $\mathbf{O}$ Ð 1.07kg 16mm with 1/4" female attachment Ð 0 3kg 16mm with 3/8" female attachment