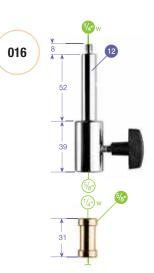

# BACKLITE STAND 012B

Black steel base with detachable aluminium column. 2 sections, 1 riser. Ø: 22, 19mm. Solid flat legs: 20 x 5mm. A versatile stand allowing fixtures to mount on the ground or on the included pole for extra height.