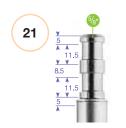

#### THREE BABY BRACKET 154

65cm long T Bar with 3 x 16mm sockets plus 3 x 16mm Spigot Art. 013. Designed to fit on stand or bracket with 16mm pin.

16mm + Spigot Art. 013