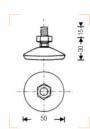

#### AUTOPOLE 032 B

Extends from 210cm to 370cm. Pole Ø: 45mm and 40mm.

#### AUTOPOLE 076 B

Extends from 150cm to 270cm. Pole Ø: 45mm and 40mm.

#### AUTOPOLE 077 B

Extends from 100cm to 170cm. Pole Ø: 45mm and 40mm.