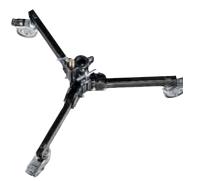

#### BLACK STEEL LOW LE STAND 602BSM

Black chrome plated steel stand. 2 sections, 1 riser. Ø: 40, 35mm. Leg Ø: 22mm. (不) 125cm 205cm 104cm 118cm 5.7kg 

Ŧ 50kg 18kg@205cm