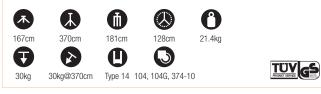

#### STAINLESS STEEL SUPER WIND UP STAND 387XU

Heavy lift stand with strenghtened stainless steel column and legs, chrome steel risers and geared column. 3 sections Ø: 70, 60, 50mm. 2 risers which extended simultaneously at 4.4cm per handle turn. Safety cable ensures simultaneous retrieval of all sections. Rapid adjustment. Leg Ø 35mm. 1 levelling leg. PATENTED 承  $\mathbf{T}$ Ð  ${\mathbb G}$ ľJ  $\mathbf{r}$ 80kg 80kg@366cm 28mm 374 156cm 179cm 32.5kg 366cm 180cm