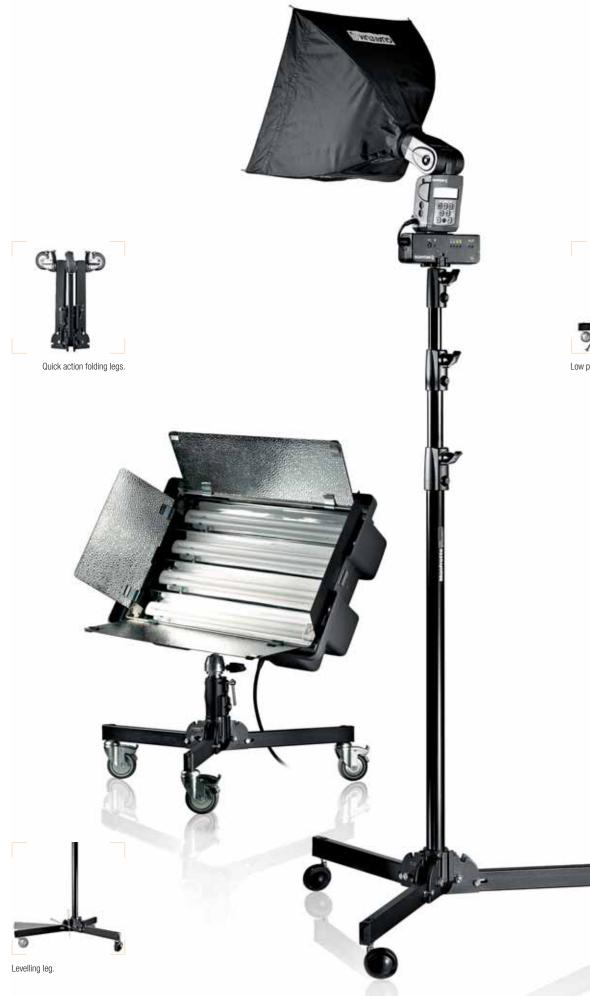

Manfrotto assures a fast and effective after-sales support, including availability of spare parts for all of our products.

Manfrotto's range of stands consists of several product families which differ in design and materials depending both on the applications they are intended for and on the light type they have to support. These supports can be distinguished by the materials they are made of and two tubing technologies: electric welded aluminium and steel. Special attention has been paid to multiple technical solutions like pneumatic damping and levelling legs, making these stands unique. The existing versions allow for extensions between 21cm and 550cm, with payloads between 1.5kg and 200kg.

A stronger and more ergonomic handle gives you a big hand while securing stands into the operating position.

Just a click away from your baby. Push on the new locking device and detach one stand, prompt for usage.