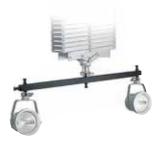

#### FIVE SOCKET BRACKET 169

100cm long T Bar with 5 x 28mm sockets for attaching up to 5 lighting fixtures. Designed to fit on stand or bracket with 28mm socket. \*When load on one side only, max load capacity: 15kg.