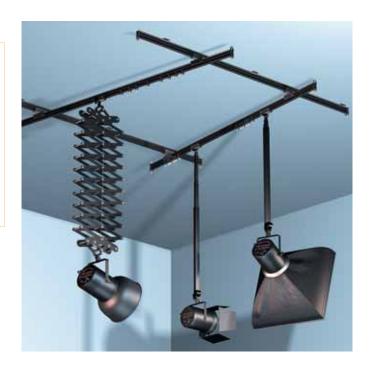

### TELESCOPIC POLE 272B Not illustrated

3 section telescopic background pole on it's own. Minimum extension: 112cm. Maximum extension: 298cm. Weight: 0.25kg. Attachment: type 25.

Ideal for all photo and video studios where the floor needs to be kept totally clear of power cables and lighting stands, the Sky Track System permits rapid manoeuvre and setting of suspended large lights or lights with awkwardly sized accessories like soft boxes.

It solves positioning problems even on complex sets or in studios of the most unusual dimensions, and offers considerable advantages and ease of use compared to traditional floor stands.

Manfrotto Sky Track System has a broad range of accessories to adapt your space to the ideal studio and to provide perfect compatibility with all types of lights, whether photographic, video or film.

The Sky Track System is a comprehensive range of lighting suspension for all situations from small studios to the largest ones. Manfrotto line includes the versatile ceiling mounted, rails, manual and motorised pantographs and a wide range of brackets and support.