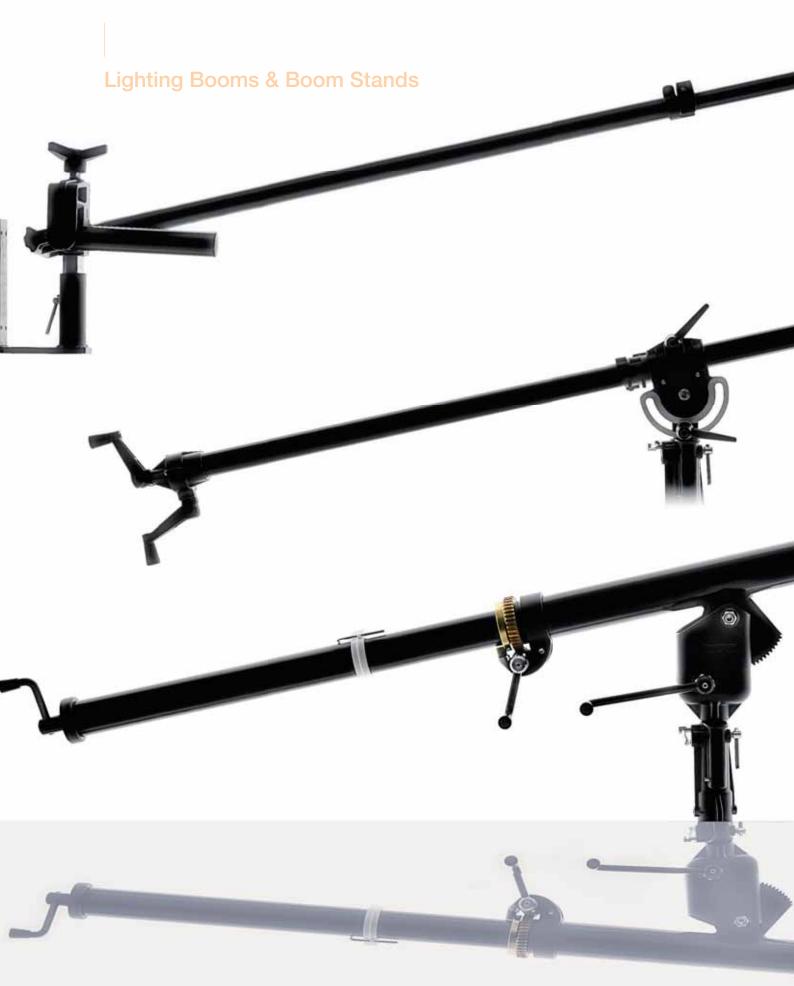

Indicates an external thread or stud diameter
 Metric
 Imperial

Indicates an internal thread or socket diameter
 Metric
 Imperial

W: Indicates an internal thread or socket diameter

Lighting booms and boom stands provide the ideal unobtrusive way to position lighting and reflector equipment directly above the subject. The incredible number and variety of flash and continuous lights used, as well as their positioning requirements, have quickly made this range one of our most comprehensive lines.

49

Sandbag counterweight available.

A special articulated coupler allows this model to be used either as a normal stand or boom.

#### BLACK ALU COMBI-BOOM STAND WITH SANDBAG **420B**

Aluminium stand. Supplied with sandbag counterweight (empty) for maximum stability and smoothness. 4 sections, 3 risers. Ø: 35, 30, 25, 20mm. Leg Ø: 22mm. Minimum extension boom: 19cm Maximum extension boom: 191cm Maximum load at boom full extension: 2kg with counterweight.

#### COMBI-BOOM STAND HD 420CSU

Same as 420B but with legs and column in steel, last two sections in aluminium.

Maximum load at boom full extension: 5kg with 35kg of counterweight.

#### BLACK SUPER BOOM (STAND NOT INCLUDED) 025BSL

Ø 35mm. 1 section boom complete with Pivoting Clamp 123, counterweight G-Peso 022, cable clips. Weight: 4.1kg, boom only. Remote control of lighting movement: 270cm long. Minimum extension from stand attachment: 24cm. Maximum extension from stand attachment: 100cm.

Load: 5kg at maximum extension with 7kg of counterweight.

 O
 O
 O

 4.1kg
 5kg
 Type 17 + Rapidaptert Art. 014-38

## (STAND NOT INCLUDED) 425B

Largest boom in the range, remote control of pan, tilt and rotation of laminar plus geared telescopic extension. Combination of black zinc steel and black anodised aluminium tubes. Supplied with carrying bags. 2 sections (Ø: 45, 55mm).

Œ

Folded length: 220cm.

Minimum extension from stand attachment: 50cm. Maximum extension from stand attachment: 320cm.

\* Load: 6kg at maximum extension with 30kg of counterweight.

30kg at minimum extension with 30kg of counterweight.