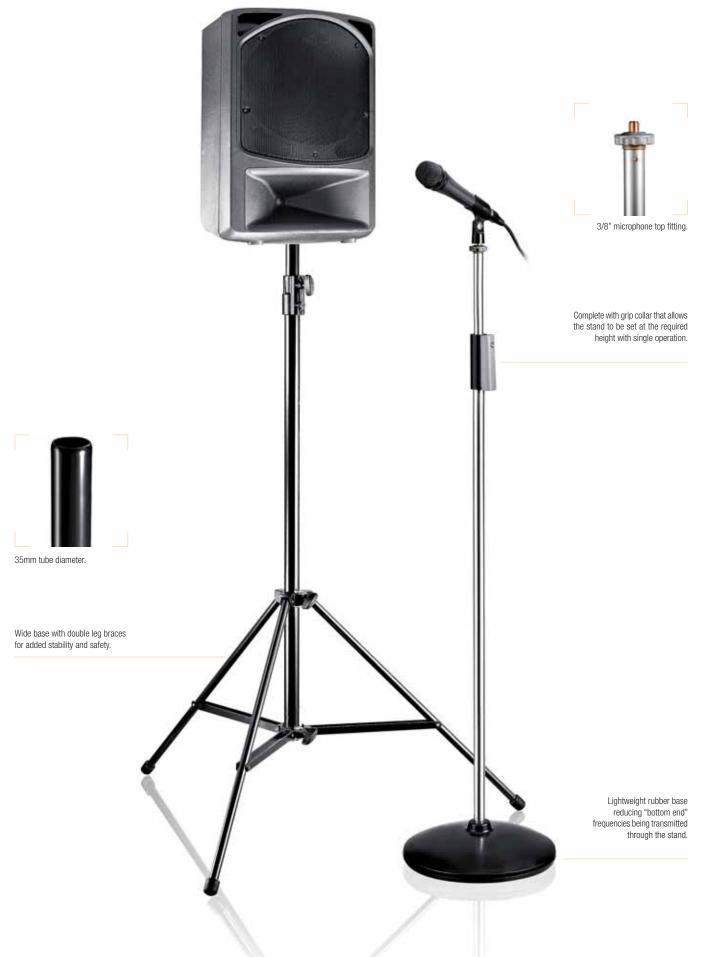

#### BLACK MAGIC STAND 587B

Black Magic was developed to solve the daily problems that any user faces in the entertainiment & event industries. 5 sections, 4 levelling legs.

Aluminium microphone stand.

#### UNIVERSAL SHOCK MOUNT MICROPHONE HOLDER MICC4

Made in aluminium supplied with a rubber dampening system to prevent shocks and vibrations. This rubber system allows efficient rapid microphone mounting. The swiveling yoke has a  $3/8^{\prime\prime}$  threaded hole that allows convenient mounting to the range of carbon fiber microphone booms. Accepts a large variety of microphones.

#### MICROPHONE CLIP MICC1

Standard type microphone clip.

#### MICROPHONE SPRING CLIP MICC2

Universal type microphone clip. Grabs microphones from diameter 20mm to 35mm.