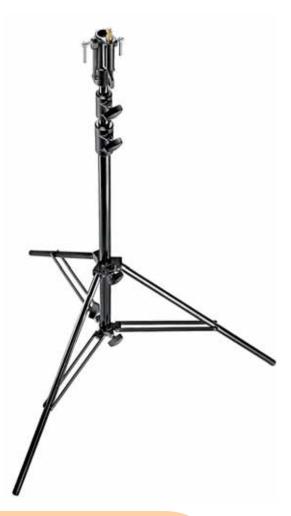

#### STEEL 2 SECTION WIND UP STAND **083NW**

Chrome steel stand with geared column. Elevation: 2.2cm per handle turn. 2 sections, 1 riser. Ø: 55, 45mm. Leg Ø: 30mm. 1 levelling leg.