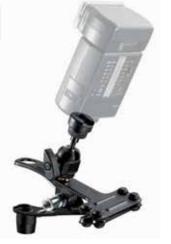

#### SPRING CLAMP WITH FLASH SHOE 175F

Clamps onto bars up to  $\oslash$  40mm. Supplied with a position able miniature ball head with a flash shoe attachment to allow it to clip and position a flash unit wherever it is needed.