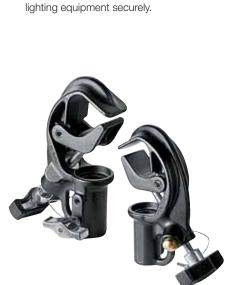

# D 75

EYE COUPLER family: safer, easier to use and lighter, with the reliability and high performance that you expect from Manfrotto. EYE COUPLER range has been developed with professional users' needs in mind. Improved safety, full TÜV certification, optimised ergonomics and unique design are the key features of EYE COUPLERS, developed for professionals in the entertainment industry.

The complete EYE COUPLER range is made up of LP EYE COUPLERS: industry standard clamp range from 48 to 52mm.

MP EYE COUPLERS: wider clamp range from 42 to 52mm and special flattened shape of lower jaw.

MP SLIM EYE COUPLERS: same features as MP coupler, but narrower in profile and lighter in weight.