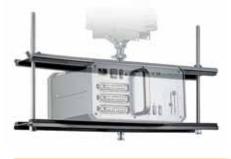

### MOTORISED HEAD FF3450

Motorised head with 2 motors for the rotation made up of a small bank, flash or television camera. It has a 16mm spigot on both sides. It can be positioned between a pantograph and utilisation (illuminator, small bank, flash, video camera, etc.) or it can also be mounted onto a stand. It allows a combined rotation of 360° on axis X and 110° on axis Y. It is powered by two 24 Vdc motors that must be fed and operated by an electronic power supply FF3288M/FF3286M1; motor powers the rotation on axis X and the other on the axis Y.