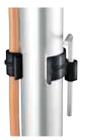

#### BLACK ALU POLE FOR BACKLITE STAND **1122B**

2 section (Ø 22, 19mm) aluminium pole. Minimum height: 47cm. Maximum height: 74,5cm.

Material alternatives are crucial to provide high performance and light weight.

#### POLE FOR BACKLITE STAND 1122B

2 section ( Ø 22, 19mm ) aluminium pole. Minimum height: 47cm. Maximum height: 74,5cm.