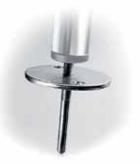

#### MINI BACKLITE BASE MALE ATTACHMENT 003M

Same as 003MF but with 16mm male attachment (Type 33).

# BACKLITE STAND 012B

Black steel base with detachable aluminium column. 2 sections, 1 riser. Ø: 22, 19mm. Solid flat legs: 20 x 5mm. A versatile stand allowing fixtures to mount on the ground or on the included pole for extra height.