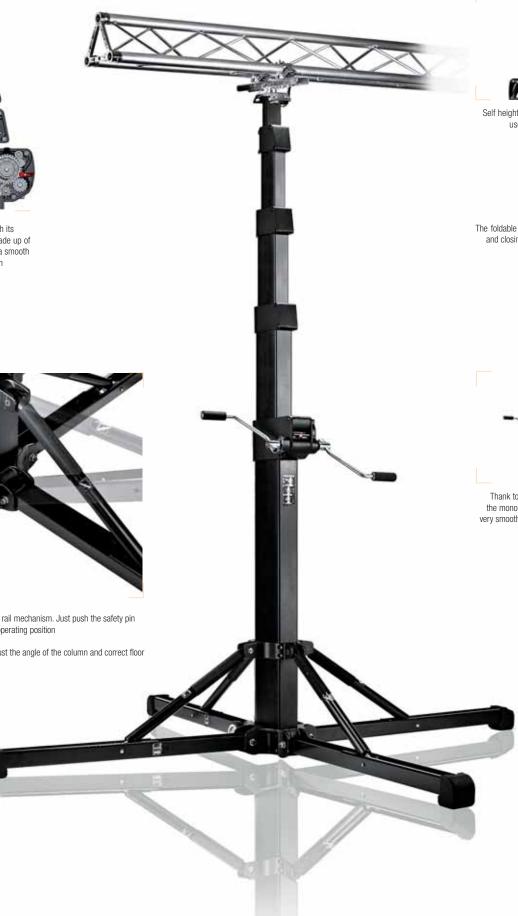

#### STAINLESS STEEL SUPER WIND UP STAND 387XU

Heavy lift stand with strenghtened stainless steel column and legs, chrome steel risers and geared column. 3 sections Ø: 70, 60, 50mm. 2 risers which extended simultaneously at 4.4cm per handle turn. Safety cable ensures simultaneous retrieval of all sections. Rapid adjustment. Leg Ø 35mm. 1 levelling leg. PATENTED 承  $\mathbf{T}$ Ð  ${\mathbb G}$ ľJ  $\mathbf{r}$ 80kg 80kg@366cm 28mm 374 156cm 179cm 32.5kg 366cm 180cm

#### BLACK STAINLESS STEEL SUPER WIND UP STAND 387XBU

366cm

179cm

180cm 32.5kg

6cm 28mm 374

TUY PRODUCT SURVISE

Swift lift mechanism, with its self-locking device, is made up of three fork lift chains for a smooth and continuous extension PAT. PENDING

Legs are driven by a new rail mechanism. Just push the safety pin and move the leg in the operating position

4 levelling devices to adjust the angle of the column and correct floor imperfection

Self height at 1.65m allows the user for an easy upload

The foldable base makes opening and closing a synch, taking just a few seconds

Thank to the winch comncept, the mono-operation cranking is very smooth during rising and fall