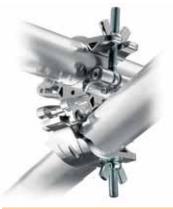

#### BARREL CLAMP C350N

Works on diameters from 42mm to 52mm. \* 100kg on 16mm attachment. 300kg on 28mm attachment.

54mm

1

đ

## GRID CLAMP C300

Works on diameters from 25mm to 55mm. \* 50kg on vertical position. 30kg on horizontal position.

**QUICK ACTION CLAMPS** 

Ø 70mm

28mm

TUVGS