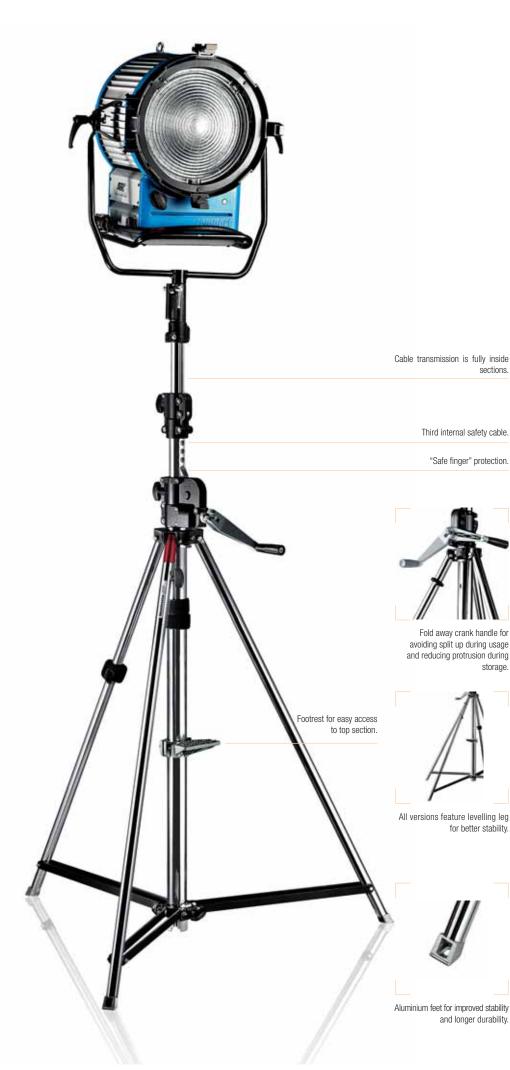

Safety is a priority for Manfrotto: all equipment is designed to meet international regulations such as DIN 15560, TÜV, CE and ISO standards. Examples of safety features include cranks that cannot accidentally unwind, captive lock-off knobs, rust proof dachromatic treated sockets, high efficiency wheel brake shoes, rock-solid stand locking collars which ensure all-weather operation and first class quality components in steel, stainless steel, aluminium tube and die cast aluminium.

Manfrotto assures a fast and effective after-sales support, including availability of spare parts for all of our products.

Manfrotto's range of stands consists of several product families which differ in design and materials depending both on the applications they are intended for and on the light type they have to support. These supports can be distinguished by the materials they are made of and two tubing technologies: electric welded aluminium and steel. Special attention has been paid to multiple technical solutions like pneumatic damping and levelling legs, making these stands unique. The existing versions allow for extensions between 21cm and 550cm, with payloads between 1.5kg and 200kg.

A stronger and more ergonomic handle gives you a big hand while securing stands into the operating position.

Just a click away from your baby. Push on the new locking device and detach one stand, prompt for usage.