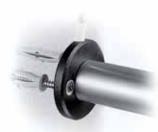

#### BARREL CLAMP C350N

Works on diameters from 42mm to 52mm. \* 100kg on 16mm attachment. 300kg on 28mm attachment.

54mm

1

đ

# BARREL CLAMP WITH KNOB C350NK Not illustrated

Same as C350N but with knob.