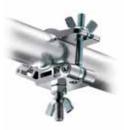

# 28MM BUSHING QUICK ACTION JUNIOR CLAMP C337

The mechanical concept on which we based this new range

of clamps allows an incredible speed in locking and unlocking the clamp's jaws. Fastening the clamp to a pipe or any other support is quick and simple allowing you to position your

Made in gravity cast aluminium, this clamp is ideal to hang all types of luminaries in TV studios and theaters. Its incredible "coupling range" sets almost no limitations to its capability to clamp to almost all the industry standard pipe diameters. To meet all safety requirements, we have designed a dedicated slot for flexible steel safety cables. Supplied with T-top padded handle to improve grip. Pipe size 40-70mm. PAT. PENDING.