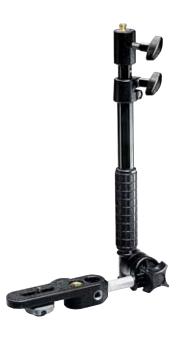

#### PUMP CUP WITH 16MM SWIVEL SOCKET 241

Suction cup for small fixtures and lightweight equipment. Ø: 150mm. 16mm bushing with safety pin.

Used in conjunction with stands or clamps, the range of Manfrotto arms, multi positioning arms and attachments enable accurate positioning of lighting and effects. The Magic Arm and the Variable Friction Arm are outstanding, using a single convenient and fast action locking lever or knob to lock or partially lock the two arms and the two swivel studs. Among the most remarkable products in this range are the double articulated arms, enabling quick positioning thanks to their quick lock knobs. Manfrotto range of arms is integrated with hydrostatic arms kits.

Wherever you need to position your camera, light or accessory, we have an arm to fit the task. Can be combined with clamps, mounting plates and connectors and used in conjunction with virtually any product in the Manfrotto range.

Wherever you need to position your camera, light or accessory, we have an arm, a bracket or a bar to fit the task. Can be combined with clamps, mounting plates and connectors and use in conjunction with virtually any product in the Manfrotto range.