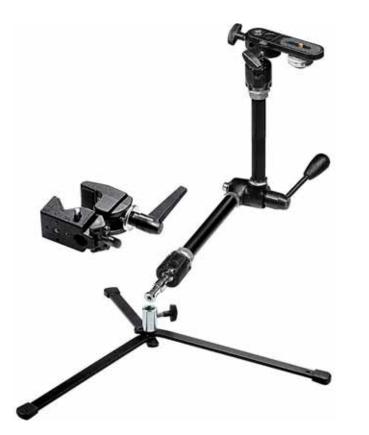

# MAGIC ARM KIT 143

Articulated arm with centre lever to lock all 3 movements. Length: 53cm. Supplied with: Camera/Umbrella Bracket 143BKT, Super Clamp 035, Backlite Base 003.

Magic Arm with camera bracket only.

16mm with 3/8" female attachment + Camera Bracket Art. 143BKT

Ŧ

3kg