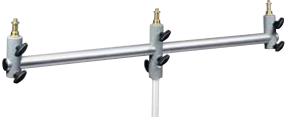

#### FIVE SOCKET BRACKET 169

100cm long T Bar with 5 x 28mm sockets for attaching up to 5 lighting fixtures. Designed to fit on stand or bracket with 28mm socket. \*When load on one side only, max load capacity: 15kg.