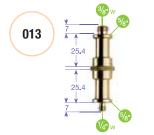

#### ADAPTER SPIGOT 013

Universal 16mm spigot with double male thread 1/4" and 3/8".

C 0.07kg