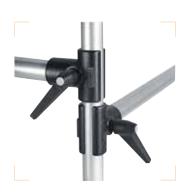

# MAGIC ARM 143N

Articulated arm, without accessories, with centre level to lock all 3 movements. Lenght: 53cm.

 $\mathbf{O}$ Ð 1.07kg 16mm with 1/4" female attachment Ð 0 3kg 16mm with 3/8" female attachment

# VARIABLE FRICTION ARM 244N

Friction Arm with variable friction and locking of arm obtained by adjusting knob.

3kg

16mm with 1/4" female attachment

Ð

Ð Ð 16mm with 3/8" female attachment