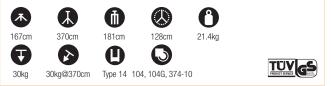

#### STAINLESS STEEL SUPER WIND UP STAND 387XU

Heavy lift stand with strenghtened stainless steel column and legs, chrome steel risers and geared column. 3 sections Ø: 70, 60, 50mm. 2 risers which extended simultaneously at 4.4cm per handle turn. Safety cable ensures simultaneous retrieval of all sections. Rapid adjustment. Leg Ø 35mm. 1 levelling leg. PATENTED 承  $\mathbf{T}$ Ð  ${\mathbb G}$ ľJ  $\mathbf{r}$ 80kg 80kg@366cm 28mm 374 156cm 179cm 32.5kg 366cm 180cm