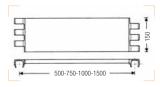

#### PANEL WITH HOLES MT007

These panels have plastic clips at either end which grip onto tubes to allow the creation of continuos planes (non-walkable) for use as shelves, supports or narrow walls. Length: 500mm.

#### PANEL MT007P

Same as MT007, without holes. Length: 500mm.

#### PANEL WITH HOLES MT008 Not illustrated

Length: 750mm.

# PANEL WITH HOLES MT009 Not illustrated

Length: 1000mm.

# PANEL WITH HOLES MT011 Not illustrated

Length: 1500mm.

## PANEL MT008P Not illustrated

Length: 750mm.

#### PANEL MT009P Not illustrated

Length: 1000mm.

# PANEL MT011P Not illustrated

Length: 1500mm.

Used in conjunction with MT021 to connect multitube with 40-45mm tubes.