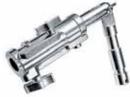

# BACKLITE STAND 012B

Black steel base with detachable aluminium column. 2 sections, 1 riser. Ø: 22, 19mm. Solid flat legs: 20 x 5mm. A versatile stand allowing fixtures to mount on the ground or on the included pole for extra height.