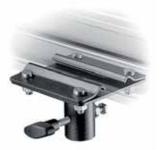

# BACKLITE STAND 012B

Black steel base with detachable aluminium column. 2 sections, 1 riser. Ø: 22, 19mm. Solid flat legs: 20 x 5mm. A versatile stand allowing fixtures to mount on the ground or on the included pole for extra height.

#### BLACK ALU POLE FOR BACKLITE STAND **1122B**

2 section (Ø 22, 19mm) aluminium pole. Minimum height: 47cm. Maximum height: 74,5cm.

Material alternatives are crucial to provide high performance and light weight.