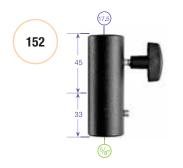

# BACKLITE STAND 012B

Black steel base with detachable aluminium column. 2 sections, 1 riser. Ø: 22, 19mm. Solid flat legs: 20 x 5mm. A versatile stand allowing fixtures to mount on the ground or on the included pole for extra height.