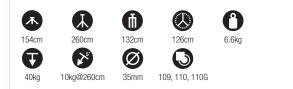

# BLACK SELF LOCK LE STAND **256BMU**

Black steel base, aluminium sections, air cushioned stand. 2 sections, 1 riser. Ø: 40, 35mm. Leg Ø: 22mm. 1 levelling leg. SELF LOCK SYSTEM PATENTED

# BLACK ALU LEVELLING LEG LE STAND **126BMU** 🐼

Black aluminium stand, air cushioned. 2 sections, 1 riser.  $\emptyset$ : 40, 35mm. Leg  $\emptyset$ : 22mm. 1 levelling leg. 承 n 106cm 218cm 106cm 126cm 2.5kg Ð Ø

35mm

30kg 10kg@218cm

 $\odot$ 109, 110, 110G

Chrome plated steel stand. 2 sections, 1 riser.  $\emptyset$ : 40, 35mm. Leg  $\emptyset$ : 22mm.