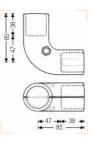

#### BARREL CLAMP C350N

Works on diameters from 42mm to 52mm. \* 100kg on 16mm attachment. 300kg on 28mm attachment.

54mm

1

đ