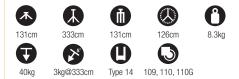

#### STEEL TALL STAND **111CSU**

Chrome plated steel stand. 3 sections, 2 risers. Ø: 35, 30, 25mm. Leg Ø: 22mm. 1 levelling leg. The small footprint makes this stand perfect for tight spaces.

|                                                                                                    | XK STEEL<br>YY DUTY S | TAND                      | 126BSU 🖉                      | •     |  |  |  |  |  |
|----------------------------------------------------------------------------------------------------|-----------------------|---------------------------|-------------------------------|-------|--|--|--|--|--|
| Chrome plated steel stand. 3 sections, 2 risers.<br>Ø: 40, 35, 30mm. Leg Ø: 22mm. 1 levelling leg. |                       |                           |                               |       |  |  |  |  |  |
| 131cm<br>40kg                                                                                      | 333cm<br>Skg@333cm    | 131cm<br>131cm<br>Type 14 | 126cm<br>()<br>109, 110, 110G | 8.3kg |  |  |  |  |  |