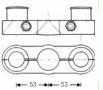

#### FIVE SOCKET BRACKET 169

100cm long T Bar with 5 x 28mm sockets for attaching up to 5 lighting fixtures. Designed to fit on stand or bracket with 28mm socket. \*When load on one side only, max load capacity: 15kg.

#### THREE BABY BRACKET 154

65cm long T Bar with 3 x 16mm sockets plus 3 x 16mm Spigot Art. 013. Designed to fit on stand or bracket with 16mm pin.

16mm + Spigot Art. 013