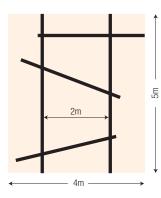

### BLACK ANODISED 3M RAIL FF6003B

These rails are made in section of black anodised aluminium in standard lengths as listed. For fixed rails, longer sizes are obtainable by fitting two or more rails together. Sliding rails cannot be joined. To connect two fixed rails use code FF3208. You must always support the junction of two rails with a ceiling attachment placed on the junction itself. Moving rails longer than 3m must be supported with more than two fixed rails. The maximum distance (B) between any of these fixed rails is 2m (see drawing).

ANCHORAGE POINT

The spacing of the rail support brackets depends on the load anticipated on the rail itself, but should generally be in accordance with the table below, "A" indicates the distance between two anchorage points. However we advise that fixing brackets should not be spaced more than 2m apart.

### Rail working Max load chart

| A (mm) | Weight (kg) |
|--------|-------------|
| 1000   | 200         |
| 1500   | 100         |
| 2000   | 50          |