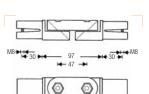

#### MINI BACKLITE BASE MALE ATTACHMENT 003M

Same as 003MF but with 16mm male attachment (Type 33).

# BACKLITE STAND 012B

Black steel base with detachable aluminium column. 2 sections, 1 riser. Ø: 22, 19mm. Solid flat legs: 20 x 5mm. A versatile stand allowing fixtures to mount on the ground or on the included pole for extra height.