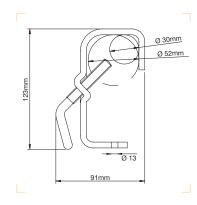

#### MINI BACKLITE BASE MALE ATTACHMENT 003M

Same as 003MF but with 16mm male attachment (Type 33).

# BACKLITE STAND 012B

Black steel base with detachable aluminium column. 2 sections, 1 riser. Ø: 22, 19mm. Solid flat legs: 20 x 5mm. A versatile stand allowing fixtures to mount on the ground or on the included pole for extra height.