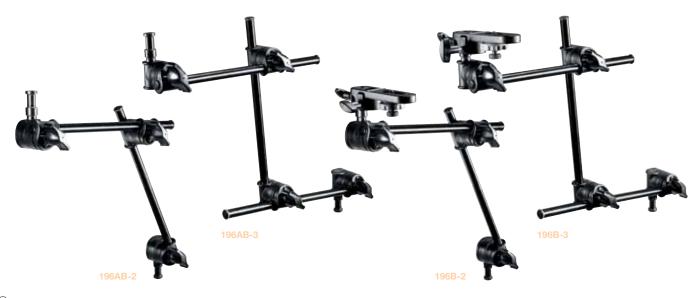

# SINGLE ARTICULATED ARMS: 2 & 3 SECTIONS

A more versatile version with telescopic features that make this product even more compact than before. Two available versions – at two and three sections- in order to ensure broad range of length, from 605 to 850mm.

|         | Sections | Top attachment                                        |
|---------|----------|-------------------------------------------------------|
| 196AB-2 | 2        | 16mm spigot with 3/8"<br>light attachment             |
| 196AB-3 | 3        | 16mm spigot with 3/8"<br>light attachment             |
| 196B-2  | 2        | camera bracket with 16mm spigot and camera attachment |
| 196B-3  | 3        | camera bracket with 16mm spigot and camera attachment |

#### Bottom attachmen

16mm spigot (compatible with Super Clamp) with 1/4" thread

16mm spigot (compatible with Super Clamp) with 1/4" thread

16mm spigot (compatible with Super Clamp) with 1/4" thread

16mm spigot (compatible with Super Clamp) with 1/4" thread

| Max length |       | Max load at<br>full extensions | Weight |  |
|------------|-------|--------------------------------|--------|--|
|            | 605mm | 1.5kg                          | 0.4kg  |  |
|            | 850mm | 1kg                            | 0.5kg  |  |
|            | 605mm | 1.5kg                          | 0.53kg |  |
|            | 850mm | 1kg                            | 0.63kg |  |
|            |       |                                |        |  |

Sliding extensions allow for flexible positioning. Easy to use, even in reduced spaces.

**DOUBLE ARTICULATED ARMS: 2 & 3 SECTIONS** 

Excellent performance: robustness, lightness and versatility... these are the features of the new double articulated arm range. The 396 family has been developed to provide greater robustness than the 196 range and to support heavier loads (upto 5kg), though keeping versatility thanks to its extendable sliding arm system (extends upto 860mm), further enhanced by its quick lock system.

The new bottom attachment adds to the strength and versatility of the 396, with a spigot that combines both a hexagonal part (for anti-rotation fixing to the Superclamp system) and a universal adapter section (for fitting to a wide range of stands, clamps and accessories).

|         | Sections | Top attachment                                           | Bottom attachment                                  | Max length | Max load at<br>full extensions | Weight |
|---------|----------|----------------------------------------------------------|----------------------------------------------------|------------|--------------------------------|--------|
| 396AB-2 | 2        | 16mm spigot with 3/8"<br>light attachment                | Double-anchored 16mm<br>hexagonal/universal spigot | 625mm      | 5kg                            | 0.5kg  |
| 396AB-3 | 3        | 16mm spigot with 3/8"<br>light attachment                | Double-anchored 16mm<br>hexagonal/universal spigot | 860mm      | 4.5kg                          | 0.79kg |
| 396B-2  | 2        | camera bracket with 16mm<br>spigot and camera attachment | Double-anchored 16mm<br>hexagonal/universal spigot | 625mm      | 5kg                            | 0.64kg |
| 396B-3  | 2        | camera bracket with 16mm<br>spigot and camera attachment | Double-anchored 16mm<br>hexagonal/universal spigot | 860mm      | 4.5kg                          | 0.9kg  |
|         |          |                                                          |                                                    |            |                                |        |