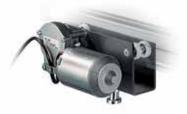

### MOTORISED CARRIAGE WITH 16MM SPIGOT **FF3340**

It is powered with a 24 Vdc motor and must be fed and operated by an electronic power supply, code FF3288M/FF3286M.