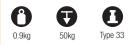

#### MINI BACKLITE BASE MALE ATTACHMENT 003M

Same as 003MF but with 16mm male attachment (Type 33).