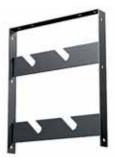

#### STAND HOLDER 027

Holder for 8 light stands. Width: 115cm. Distance between fixing holes: 64.4cm. Depth: 19cm.