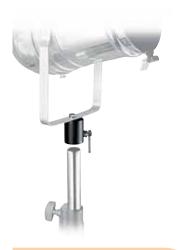

# BACKLITE STAND 012B

Black steel base with detachable aluminium column. 2 sections, 1 riser. Ø: 22, 19mm. Solid flat legs: 20 x 5mm. A versatile stand allowing fixtures to mount on the ground or on the included pole for extra height.