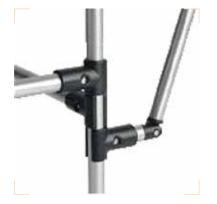

#### PUMP CUP WITH 16MM SWIVEL SOCKET 241

Suction cup for small fixtures and lightweight equipment. Ø: 150mm. 16mm bushing with safety pin.

Used in conjunction with stands or clamps, the range of Manfrotto arms, multi positioning arms and attachments enable accurate positioning of lighting and effects. The Magic Arm and the Variable Friction Arm are outstanding, using a single convenient and fast action locking lever or knob to lock or partially lock the two arms and the two swivel studs. Among the most remarkable products in this range are the double articulated arms, enabling quick positioning thanks to their quick lock knobs. Manfrotto range of arms is integrated with hydrostatic arms kits.

Wherever you need to position your camera, light or accessory, we have an arm to fit the task. Can be combined with clamps, mounting plates and connectors and used in conjunction with virtually any product in the Manfrotto range.