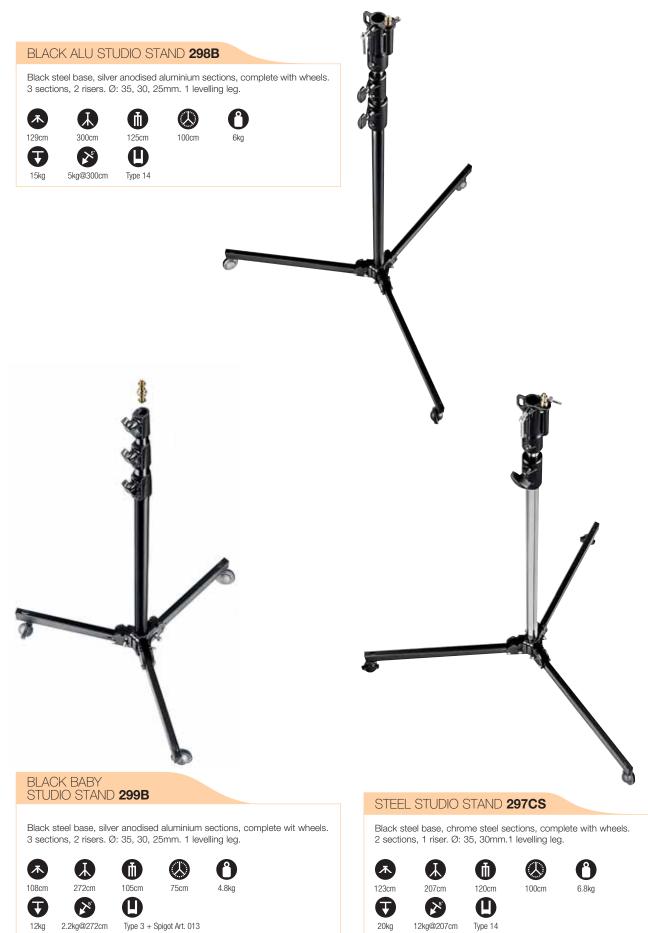

#### BLACK ALU STAND 008BU

Black aluminium stand. 2 sections, 1 riser. Ø: 35, 30mm. Leg Ø: 22mm. 1 levelling leg.

#### STEEL JUNIOR STAND **008CSU**

Chrome plated steel stand. 2 sections, 1 riser. Ø: 35, 30mm. Leg Ø: 22mm. 1 levelling leg.

#### BLACK ALU SENIOR STAND 007BU 🔊

Aluminium stand. 3 sections, 2 risers. Ø: 35, 30, 25mm. Leg Ø: 22mm. 1 levelling leg.

#### BLACK STEEL SENIOR STAND **007BSU**

Black chrome plated steel stand. 3 sections, 2 risers. Ø: 35, 30, 25mm. Leg Ø: 22mm. 1 levelling leg.

#### STEEL SENIOR STAND **007CSU**

Chrome plated steel stand. 3 sections, 2 risers. Ø: 35, 30, 25mm. Leg Ø: 22mm. 1 levelling leg.

#### BLACK STEEL TALL STAND **111BSU**

Black chrome plated steel stand. 3 sections, 2 risers. Ø: 35, 30, 25mm. Leg Ø: 22mm. 1 levelling leg. The small footprint makes this stand perfect for tight spaces.

#### STEEL TALL STAND **111CSU**

Chrome plated steel stand. 3 sections, 2 risers. Ø: 35, 30, 25mm. Leg Ø: 22mm. 1 levelling leg. The small footprint makes this stand perfect for tight spaces.

|                                                                                                    | XK STEEL<br>YY DUTY S | TAND                      | 126BSU 🖉                      | •     |  |  |  |  |  |
|----------------------------------------------------------------------------------------------------|-----------------------|---------------------------|-------------------------------|-------|--|--|--|--|--|
| Chrome plated steel stand. 3 sections, 2 risers.<br>Ø: 40, 35, 30mm. Leg Ø: 22mm. 1 levelling leg. |                       |                           |                               |       |  |  |  |  |  |
| 131cm<br>40kg                                                                                      | 333cm<br>Skg@333cm    | 131cm<br>131cm<br>Type 14 | 126cm<br>()<br>109, 110, 110G | 8.3kg |  |  |  |  |  |