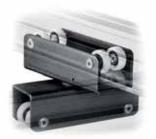

### DISMOUNTABLE SLIDING CARRIAGE WITH 4 WHEELS AND 16MM SPIGOT **FF3228**

This carriage can be inserted directly at any point on the rail by unscrewing the wheel plate. This is used when it becomes necessary to add a supplementary carriage to an already assembled RAIL SYSTEM installation. It is free-sliding and is suitable for normal loads.

### SLIDING CARRIAGE WITH 4 WHEELS AND 16MM SPIGOT **FF3230**

It is free-sliding carriage. It is suitable for normal weight loads up to 60kg.

### SLIDING CARRIAGE WITH 4 WHEELS, BRAKE AND 16MM SPIGOT **FF3229**

This is provided with a brake which keeps it locked in the position where it is placed. It is suitable for normal loads up to 60kg. To release brake pull down on wire with operating pole.