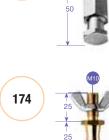

#### HEXAGONAL 16MM LIGHTING STUD M10 174

Hexagonal Lighting stud for stirrup's fixture for a rapid connection to a Super Clamp.

Plugs into Super Clamp 035 for lighting fixtures, Grip Heads or connect 2 Super Clamps 035 with 360° rotating capability.