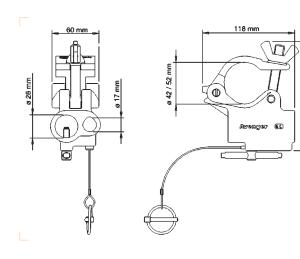

# D 75

EYE COUPLER family: safer, easier to use and lighter, with the reliability and high performance that you expect from Manfrotto. EYE COUPLER range has been developed with professional users' needs in mind. Improved safety, full TÜV certification, optimised ergonomics and unique design are the key features of EYE COUPLERS, developed for professionals in the entertainment industry.

The complete EYE COUPLER range is made up of LP EYE COUPLERS: industry standard clamp range from 48 to 52mm.

MP EYE COUPLERS: wider clamp range from 42 to 52mm and special flattened shape of lower jaw.