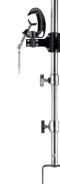

# MAGIC ARM 143N

Articulated arm, without accessories, with centre level to lock all 3 movements. Lenght: 53cm.

 $\mathbf{O}$ Ð 1.07kg 16mm with 1/4" female attachment Ð 0 3kg 16mm with 3/8" female attachment

# VARIABLE FRICTION ARM 244N

Friction Arm with variable friction and locking of arm obtained by adjusting knob.

3kg

16mm with 1/4" female attachment

Ð

Ð Ð 16mm with 3/8" female attachment

# MAGIC ARM KIT 143

Articulated arm with centre lever to lock all 3 movements. Length: 53cm. Supplied with: Camera/Umbrella Bracket 143BKT, Super Clamp 035, Backlite Base 003.

Magic Arm with camera bracket only.

16mm with 3/8" female attachment + Camera Bracket Art. 143BKT

Ŧ

3kg

#### VARIABLE FRICTION ARM WITH CAMERA BRACKET **244**

Features as 143A, but a large locking knob takes the place of the cam-lever. Variable friction and locking of arm obtained by adjusting knob. Comes complete with Camera/Umbrella Bracket 143BKT only.

Ð

16mm with 3/8" female attachment + Camera Bracket Art.143BKT