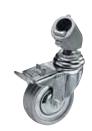

#### CASTER WHEEL SET 017

Caster wheel set for stands with legs  $\ensuremath{\mathcal{Q}}$ : 19mm. Set of three.

10kg

#### CASTER WHEEL SET 018

Caster wheel set for stands with legs Ø: 22mm. Set of three.