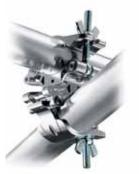

Clamping range encompasses pipes from 28mm to 78mm diameter. All standard luminaire attachments available, from 16/28mm bushing to 16mm pins and 1/4" - 3/8" - M10 and M12 male thread.

Quite simply the most versatile single piece of light grip gear ever. You name it and Super Clamp grips it, you imagine where you want it and Super Clamp holds it there. Frictionlined screw-operated jaws grip everything from 13mm to 55mm. Hexagonal socket with unique secondary safety lock system holds items in place even if the screw lock comes undone. Supplied with a wedge to square off the jaws for mounting to flat surfaces. This masterpiece of practicality and solidity is the most widely copied clamp in the world!