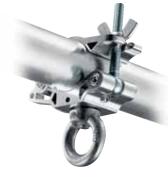

## LP EYE COUPLER WITH LIFTING RING **C463**

Provided with lifting ring for multipurpose use with chains, wires and ropes.