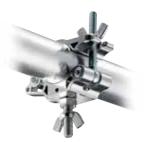

## LP EYE COUPLER C460

The base model of LP Eye Coupler for any customised application.