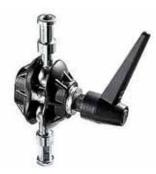

# MAGIC ARM 143N

Articulated arm, without accessories, with centre level to lock all 3 movements. Lenght: 53cm.

 $\mathbf{O}$ Ð 1.07kg 16mm with 1/4" female attachment Ð 0 3kg 16mm with 3/8" female attachment

# VARIABLE FRICTION ARM 244N

Friction Arm with variable friction and locking of arm obtained by adjusting knob.

3kg

16mm with 1/4" female attachment

Ð

Ð Ð 16mm with 3/8" female attachment