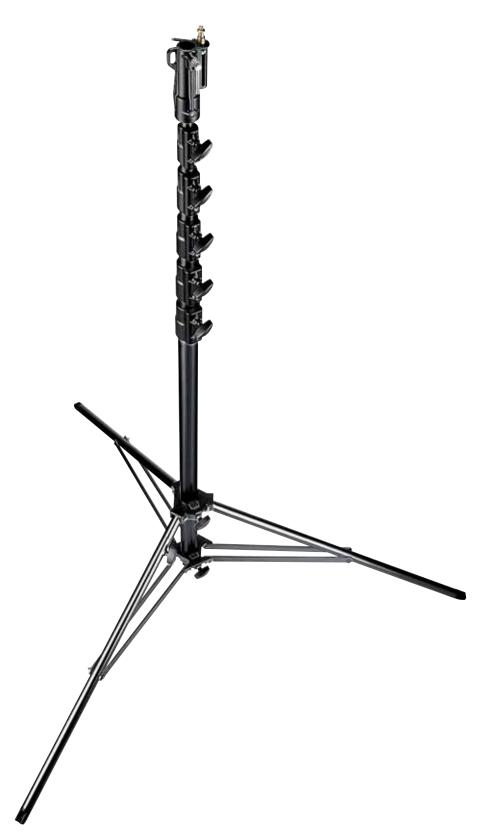

#### STAINLESS STEEL SUPER WIND UP STAND 387XU

Heavy lift stand with strenghtened stainless steel column and legs, chrome steel risers and geared column. 3 sections Ø: 70, 60, 50mm. 2 risers which extended simultaneously at 4.4cm per handle turn. Safety cable ensures simultaneous retrieval of all sections. Rapid adjustment. Leg Ø 35mm. 1 levelling leg. PATENTED 承  $\mathbf{T}$ Ð  ${\mathbb G}$ ľJ  $\mathbf{r}$ 80kg 80kg@366cm 28mm 374 156cm 179cm 32.5kg 366cm 180cm