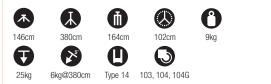

#### STEEL HEAVY DUTY STAND **126CSU**

Chrome plated steel stand. 3 sections, 2 risers. Ø: 40, 35, 30mm. Leg Ø: 22mm. 1 levelling leg.