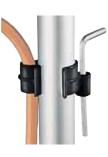

#### MINI BACKLITE BASE MALE ATTACHMENT 003M

Same as 003MF but with 16mm male attachment (Type 33).

# BACKLITE STAND 012B

Black steel base with detachable aluminium column. 2 sections, 1 riser. Ø: 22, 19mm. Solid flat legs: 20 x 5mm. A versatile stand allowing fixtures to mount on the ground or on the included pole for extra height.