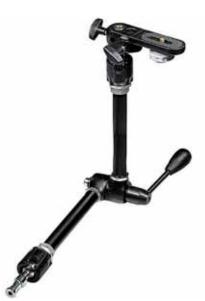

# MAGIC ARM 143N

Articulated arm, without accessories, with centre level to lock all 3 movements. Lenght: 53cm.

 $\mathbf{O}$ Ð 1.07kg 16mm with 1/4" female attachment Ð 0 3kg 16mm with 3/8" female attachment