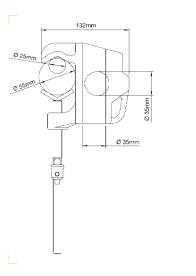

# 28MM BUSHING QUICK ACTION JUNIOR CLAMP C337

The mechanical concept on which we based this new range

of clamps allows an incredible speed in locking and unlocking the clamp's jaws. Fastening the clamp to a pipe or any other support is quick and simple allowing you to position your

Made in gravity cast aluminium, this clamp is ideal to hang all types of luminaries in TV studios and theaters. Its incredible "coupling range" sets almost no limitations to its capability to clamp to almost all the industry standard pipe diameters. To meet all safety requirements, we have designed a dedicated slot for flexible steel safety cables. Supplied with T-top padded handle to improve grip. Pipe size 40-70mm. PAT. PENDING.

# 16MM PIN QUICK ACTION BABY CLAMP C338

Very slim and lightweight, this version has been designed for small luminaries, virtually unlimited in application. To meet all safety requirements, we have designed a dedicated slot for flexible steel safety cables. Pipe size 20-52mm. PAT. PENDING.