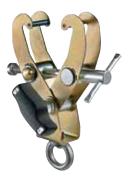

#### MULTICLIP 375

This versatile double clip can be used to hold gels in front of lights or small reflecting panels.

<image>

0.8kg

Type 22

0.65kg

Type 22

Manfrotto Pipe Clamps are made from aluminium alloy or rugged gravity cast aluminium for extra strength.