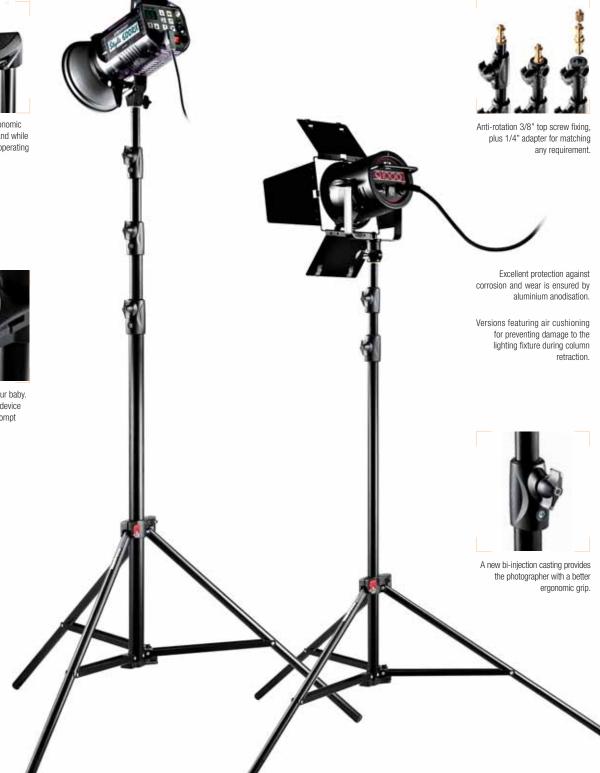

Manfrotto assures a fast and effective after-sales support, including availability of spare parts for all of our products.

Manfrotto's range of stands consists of several product families which differ in design and materials depending both on the applications they are intended for and on the light type they have to support. These supports can be distinguished by the materials they are made of and two tubing technologies: electric welded aluminium and steel. Special attention has been paid to multiple technical solutions like pneumatic damping and levelling legs, making these stands unique. The existing versions allow for extensions between 21cm and 550cm, with payloads between 1.5kg and 200kg.

A stronger and more ergonomic handle gives you a big hand while securing stands into the operating position.

Just a click away from your baby. Push on the new locking device and detach one stand, prompt for usage.