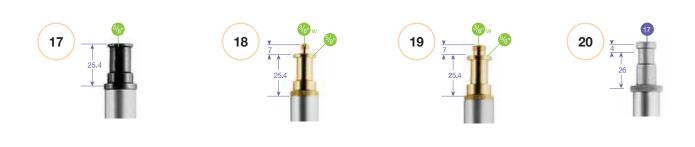

#### WHEELS FOR SUPER WIND UP 374

Ø: 160mm with brakes. Set of three.

Ø: 160mm with brakes and M10 attachment. Set of three.

This type number refers to the spigot and socket variants shown in product specifications.

Indicates an external thread or stud diameter
 Metric
 Imperial

Indicates an internal thread or socket diameter
 Metric
 Imperial

W: Indicates an internal thread or socket diameter

Lighting booms and boom stands provide the ideal unobtrusive way to position lighting and reflector equipment directly above the subject. The incredible number and variety of flash and continuous lights used, as well as their positioning requirements, have quickly made this range one of our most comprehensive lines.