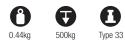

#### MINI BACKLITE BASE MALE ATTACHMENT 003M

Same as 003MF but with 16mm male attachment (Type 33).