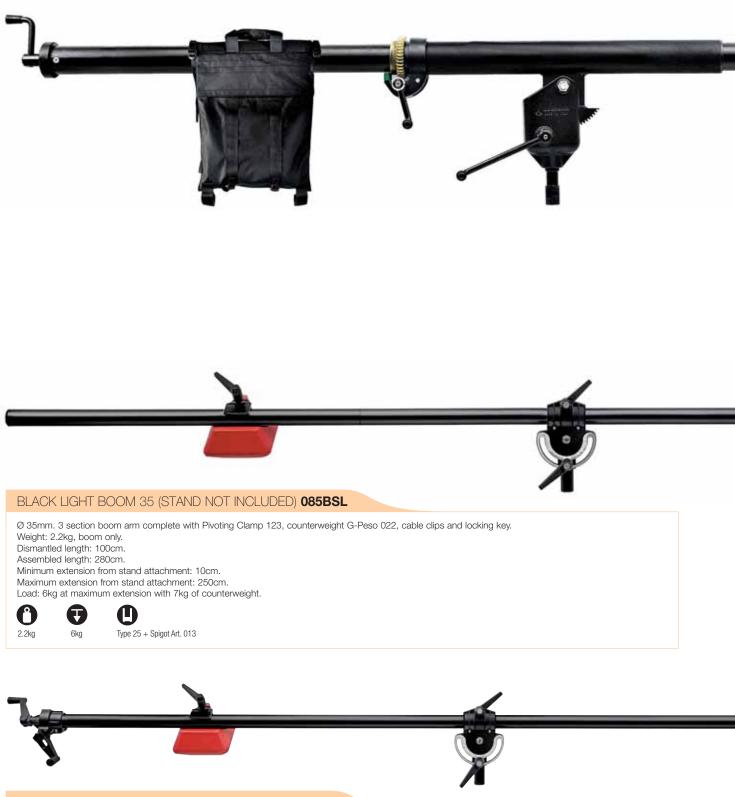

#### BLACK LIGHT BOOM 35 (STAND INCLUDED) 085BS Not illustrated

Ø 35mm 3 sections boom arm complete with Pivoting Clamp 123, counterweight G-Peso 022, Cine Stand with casters, cable clips and locking key. Weight: 2.2kg, boom only. Dismantled length: 100cm. Assembled length: 280cm. Minimum extension from stand attachment: 10cm. Maximum extension from stand attachment: 250cm. Load: 6kg at maximum extension with 7kg of counterweight.