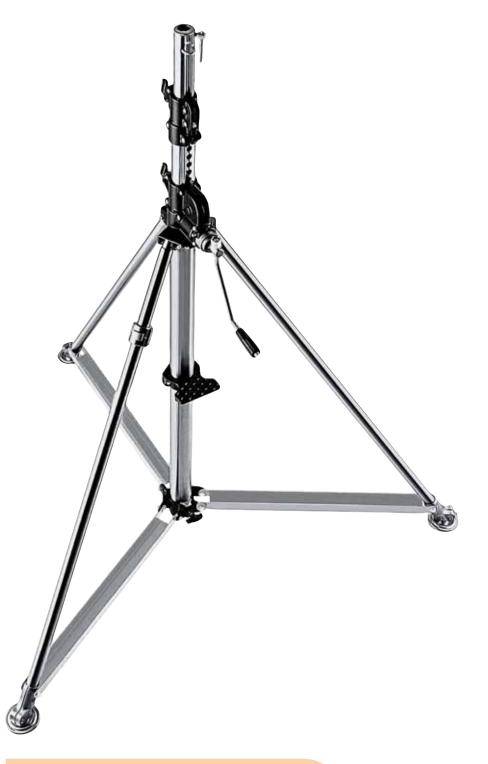

#### STAINLESS STEEL SUPER WIND UP STAND 387XU

Heavy lift stand with strenghtened stainless steel column and legs, chrome steel risers and geared column. 3 sections Ø: 70, 60, 50mm. 2 risers which extended simultaneously at 4.4cm per handle turn. Safety cable ensures simultaneous retrieval of all sections. Rapid adjustment. Leg Ø 35mm. 1 levelling leg. PATENTED 承  $\mathbf{T}$ Ð  ${\mathbb G}$ ľJ  $\mathbf{r}$ 80kg 80kg@366cm 28mm 374 156cm 179cm 32.5kg 366cm 180cm