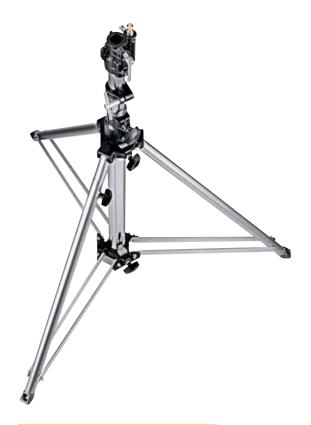

#### BLACK STAINLESS STEEL SUPER WIND UP STAND 387XBU

366cm

179cm

180cm 32.5kg

6cm 28mm 374

TUY PRODUCT SURVISE

Swift lift mechanism, with its self-locking device, is made up of three fork lift chains for a smooth and continuous extension PAT. PENDING