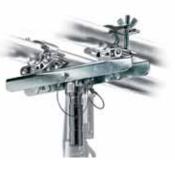

#### STAINLESS STEEL SUPER WIND UP STAND 387XU

Heavy lift stand with strenghtened stainless steel column and legs, chrome steel risers and geared column. 3 sections Ø: 70, 60, 50mm. 2 risers which extended simultaneously at 4.4cm per handle turn. Safety cable ensures simultaneous retrieval of all sections. Rapid adjustment. Leg Ø 35mm. 1 levelling leg. PATENTED 承  $\mathbf{T}$ Ð  ${\mathbb G}$ ľJ  $\mathbf{r}$ 80kg 80kg@366cm 28mm 374 156cm 179cm 32.5kg 366cm 180cm

#### BLACK STAINLESS STEEL SUPER WIND UP STAND 387XBU

366cm

179cm

180cm 32.5kg

6cm 28mm 374

TUY PRODUCT SURVISE

Swift lift mechanism, with its self-locking device, is made up of three fork lift chains for a smooth and continuous extension PAT. PENDING

Legs are driven by a new rail mechanism. Just push the safety pin and move the leg in the operating position

4 levelling devices to adjust the angle of the column and correct floor imperfection

Self height at 1.65m allows the user for an easy upload

The foldable base makes opening and closing a synch, taking just a few seconds

Thank to the winch comncept, the mono-operation cranking is very smooth during rising and fall