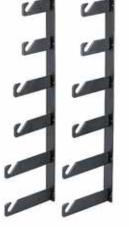

#### B/P TRIPLE HOOKS 045

Set of two background paper holders for three Expan 046. Can be fixed to a wall with supplied studs and screws, or to Super Clamp 035 by means of supplied screw set.

## B/P HOOKS 045-6

Set of two brackets for six Expan 046 sets. To be fixed to a wall with supplied screws.