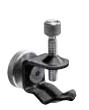

#### BARREL CLAMP C350N

Works on diameters from 42mm to 52mm. \* 100kg on 16mm attachment. 300kg on 28mm attachment.

54mm

1

đ

# BARREL CLAMP WITH KNOB C350NK Not illustrated

Same as C350N but with knob.