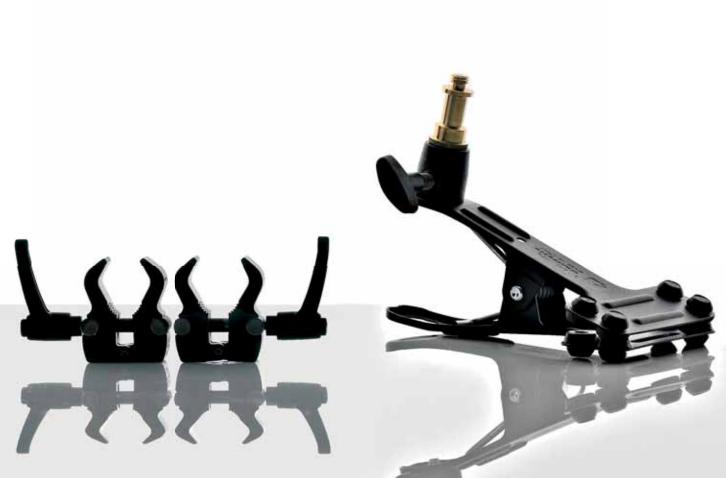

ß

0.67kg

63

Sometimes a stand simply can't fit on set during a shoot, so Manfrotto has developed several families of clamps to position lights and accessories practically anywhere. The original Super Clamp - world famous and widely copied - stands out for its versatility and numerous accessories, but the entire range of clamps ensures there's always a solution to your problem, no matter the size of the object or the surface you're clamping to.

Wide choice of spring clamps and grips covers a huge range of applications. Constructed of aluminium or sheet steel, the clamps have thousands of uses, from supporting lights to clamping backgrounds to crossbars.