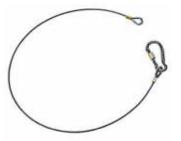

### MINI "U" HOOKS 176

Set of two Mini "U" Hooks.

0.1kg



"U" HOOKS 039

 $\mathbf{0}$ 

0.16kg

Set of two cross bar holders. Width: 40mm

SHORT SPIGOT 3/8" - 3/8" 147

Short spigot 3/8" - 3/8".

 $\mathbf{O}$ 

0,05kg

#### "L" BRACKETS 041

Set of two brackets to use in combination with Super Clamp 035 to support shelves, etc.17cm long x 4cm deep.





#### MINI "L" BRACKETS 204

Set of two small brackets. Sizes: 12x3x3cm.





#### EXTENSION ARM 042

Plugs into Super Clamp 035 socket. Length: 19,5cm.



#### MINI EXTENSION ARM 203

Fits into Mini Clamp 171 socket. Length: 12cm.







#### SUPER CLAMP WEDGES 035WDG

To allow the Super Clamp 035 to fit on plane surfaces. Set of four.

**1**,4kg



#### ADDITIONAL SOCKET 335AS

Povides an additional 16mm socket to Super Clamp 035.





#### SAFETY CABLE C155

Diameter 4mm. Length 100cm.

#### SAFETY CABLE C155-01 Not illustrated

Diameter 3,5mm. Length 70cm.

#### SAFETY CABLE C155-02 Not illustrated

Diameter 5mm. Length 70cm.

#### SAFETY CABLE C155-03 Not illustrated

Diameter 6mm. Length 100cm.

#### POLE FOR BACKLITE STAND 1122B

2 section ( Ø 22, 19mm ) aluminium pole. Minimum height: 47cm. Maximum height: 74,5cm.













#### BARREL CLAMP C350N

Works on diameters from 42mm to 52mm. \* 100kg on 16mm attachment. 300kg on 28mm attachment.



54mm

1

đ

# BARREL CLAMP WITH KNOB C350NK Not illustrated

Same as C350N but with knob.







## GRID CLAMP C300

Works on diameters from 25mm to 55mm. \* 50kg on vertical position. 30kg on horizontal position.





**QUICK ACTION CLAMPS** 

Ø 70mm

28mm

TUVGS





#