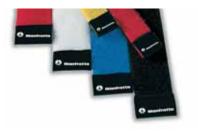

#### CABLE GRIPS 371

Set of ten Cable Grips. Self-gripping double-sided velcro strips for wrapping and storing cables of any type and length. Cable Grip is fast, sure, reusable, and dirt-resistant.

Available in the following sizes and colours: COLOURS: Black (B), Red (R), Yellow (Y), Blue (BL) and White (W) SIZE (cm.)

| SIZE (CIII.) |        |          |                               |
|--------------|--------|----------|-------------------------------|
| 2.5 x 15     | (2515) | 4.0 x 40 | (4040)                        |
| 2.5 x 25     | (2525) | 4.0 x 60 | (4060)                        |
| 2.5 x 40     | (2540) | 4.0 x 90 | (4090) (Set of 5 Cable Grips) |
|              |        |          |                               |

Order code: to order, combine product code, colour code and size code. For example: 371B - 4060 Black Cable Grip 4,0 x 60 cm.