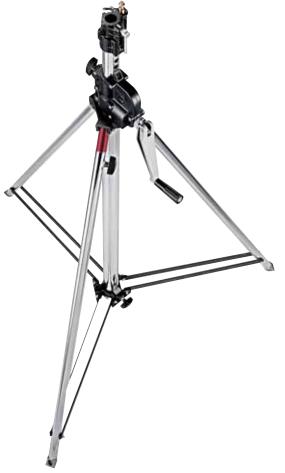

#### BLACK STAINLESS STEEL SUPER WIND UP STAND 387XBU

366cm

179cm

180cm 32.5kg

6cm 28mm 374

TUY PRODUCT SURVISE

Swift lift mechanism, with its self-locking device, is made up of three fork lift chains for a smooth and continuous extension PAT. PENDING