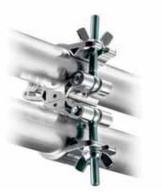

#### BARREL CLAMP C350N

Works on diameters from 42mm to 52mm. \* 100kg on 16mm attachment. 300kg on 28mm attachment.

54mm

1

đ

## GRID CLAMP C300

Works on diameters from 25mm to 55mm. \* 50kg on vertical position. 30kg on horizontal position.

**QUICK ACTION CLAMPS** 

Ø 70mm

28mm

TUVGS