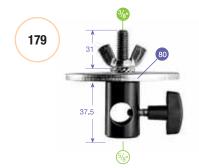

Made in gravity cast aluminium, this clamp is ideal to hang all types of luminaries in TV studios and theaters. Its incredible "coupling range" sets almost no limitations to its capability to clamp to almost all the industry standard pipe diameters. To meet all safety requirements, we have designed a dedicated slot for flexible steel safety cables. Supplied with T-top padded handle to improve grip. Pipe size 40-70mm. PAT. PENDING.