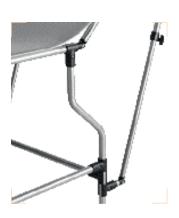

# BACKLITE STAND 012B

Black steel base with detachable aluminium column. 2 sections, 1 riser. Ø: 22, 19mm. Solid flat legs: 20 x 5mm. A versatile stand allowing fixtures to mount on the ground or on the included pole for extra height.

#### BLACK ALU POLE FOR BACKLITE STAND **1122B**

2 section (Ø 22, 19mm) aluminium pole. Minimum height: 47cm. Maximum height: 74,5cm.

Material alternatives are crucial to provide high performance and light weight.