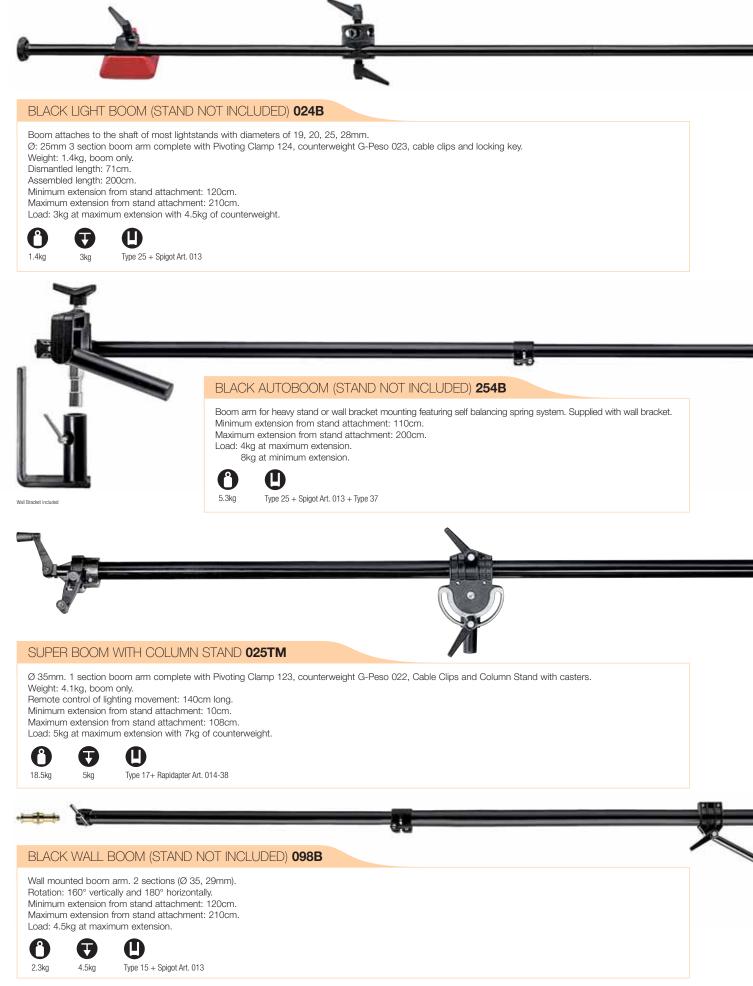

# BLACK SHORT WALL BOOM (STAND NOT INCLUDED) **098SHB** Not illustrated

Minimum extension from stand attachment: 78cm. Maximum extension from stand attachment: 12cm.

 $\mathbf{0}$ 