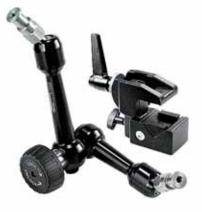

# MAGIC ARM KIT 143

Articulated arm with centre lever to lock all 3 movements. Length: 53cm. Supplied with: Camera/Umbrella Bracket 143BKT, Super Clamp 035, Backlite Base 003.

Magic Arm with camera bracket only.

16mm with 3/8" female attachment + Camera Bracket Art. 143BKT

Ŧ

3kg

#### VARIABLE FRICTION ARM WITH CAMERA BRACKET **244**

Features as 143A, but a large locking knob takes the place of the cam-lever. Variable friction and locking of arm obtained by adjusting knob. Comes complete with Camera/Umbrella Bracket 143BKT only.

Ð

16mm with 3/8" female attachment + Camera Bracket Art.143BKT