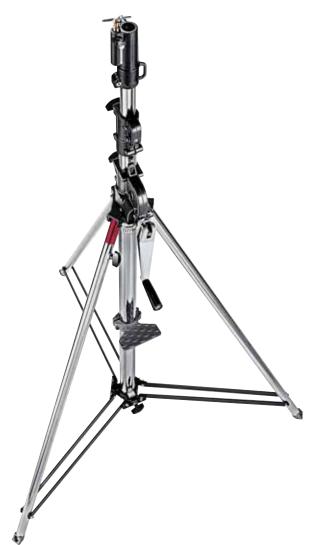

#### STAINLESS STEEL SUPER WIND UP STAND 387XU

Heavy lift stand with strenghtened stainless steel column and legs, chrome steel risers and geared column. 3 sections Ø: 70, 60, 50mm. 2 risers which extended simultaneously at 4.4cm per handle turn. Safety cable ensures simultaneous retrieval of all sections. Rapid adjustment. Leg Ø 35mm. 1 levelling leg. PATENTED 承  $\mathbf{T}$ Ð  ${\mathbb G}$ ľJ  $\mathbf{r}$ 80kg 80kg@366cm 28mm 374 156cm 179cm 32.5kg 366cm 180cm