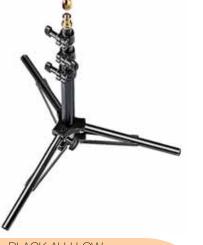

#### BLACK ALU AIR CUSHIONED COMPACT STAND **1052BAC**

5kg Type 19 + Adapter Art. 015

(°)

1.2kg

Same as 1052BAC, available in 3-pack.

Aluminium stand, air cushioned. 4 sections, 3 risers. Ø: 35, 30, 25, 20mm. Leg Ø: 22mm.