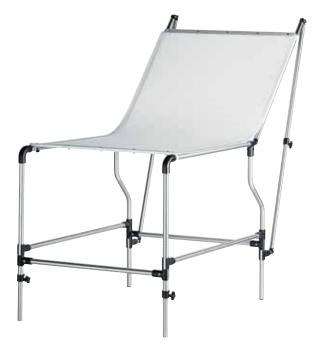

Indispensable for all professional still life photographers, Manfrotto Still Life tables are made with lightweight aluminium tubing, dedicated clamps and translucent white Perspex covers for back- or front-lighting of your subject. Their design allows continuous adjustment of the curved backdrop at different angles, making them ideal for product photography. Full modularity makes the table easy to assemble and disassemble. The Manfrotto Still Life line is complete with the well-known Multiclamp system. This extremely flexible and modular system allows you to design and create all sorts of supports that can be easily set up, dismantled and reused for completely different applications. Several accessories will allow you to deal with specific problems.

#### Multi-purpose shooting tables.

Model 220 is fully compatible with the Multiclamp range giving you the possibility to modify and adapt its features to your needs.

Easily assembled/disassembled aluminium structure.

# STILL LIFE TABLE 220 B

Still Life Table with white, translucent perspex cover for back or front lighting. Size of panel: 200x122cm. Distance from floor to flat surface: 83cm. Height with back on vertical position: 193cm. Adjustable tilting back.