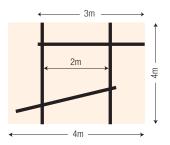

### BLACK ANODISED 3M RAIL FF6003B

These rails are made in section of black anodised aluminium in standard lengths as listed. For fixed rails, longer sizes are obtainable by fitting two or more rails together. Sliding rails cannot be joined. To connect two fixed rails use code FF3208. You must always support the junction of two rails with a ceiling attachment placed on the junction itself. Moving rails longer than 3m must be supported with more than two fixed rails. The maximum distance (B) between any of these fixed rails is 2m (see drawing).

ANCHORAGE POINT

The spacing of the rail support brackets depends on the load anticipated on the rail itself, but should generally be in accordance with the table below, "A" indicates the distance between two anchorage points. However we advise that fixing brackets should not be spaced more than 2m apart.

### Rail working Max load chart

| A (mm) | Weight (kg) |
|--------|-------------|
| 1000   | 200         |
| 1500   | 100         |
| 2000   | 50          |