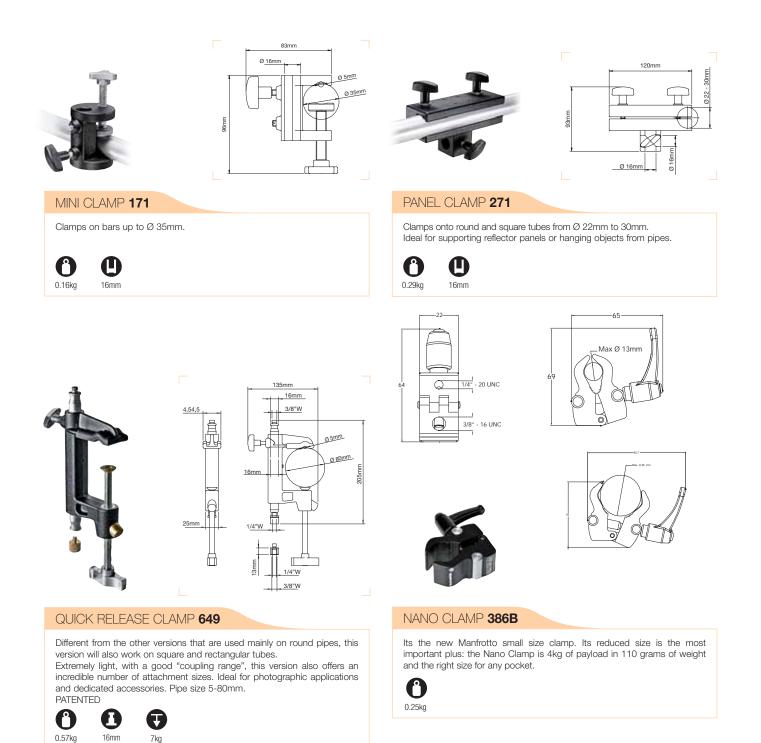

#### SPRING CLAMP 175

Clamps onto bars up to Ø 40mm.

#### MINI SPRING CLAMP 275

Clamps onto bars up to Ø 35mm. It can be mounted also on 16mm extension arms.

Type 17 + Spigot Art. 013

#### SPRING CLAMP WITH FLASH SHOE 175F

Clamps onto bars up to  $\oslash$  40mm. Supplied with a position able miniature ball head with a flash shoe attachment to allow it to clip and position a flash unit wherever it is needed.

#### MULTICLIP 375

This versatile double clip can be used to hold gels in front of lights or small reflecting panels.

<image>

0.8kg

Type 22

0.65kg

Type 22

Manfrotto Pipe Clamps are made from aluminium alloy or rugged gravity cast aluminium for extra strength.

Clamping range encompasses pipes from 28mm to 78mm diameter. All standard luminaire attachments available, from 16/28mm bushing to 16mm pins and 1/4" - 3/8" - M10 and M12 male thread.

Quite simply the most versatile single piece of light grip gear ever. You name it and Super Clamp grips it, you imagine where you want it and Super Clamp holds it there. Frictionlined screw-operated jaws grip everything from 13mm to 55mm. Hexagonal socket with unique secondary safety lock system holds items in place even if the screw lock comes undone. Supplied with a wedge to square off the jaws for mounting to flat surfaces. This masterpiece of practicality and solidity is the most widely copied clamp in the world!

#### SUPER CLAMP 035

Ideal clamp for photographic application. Ergonomic lever to securely lock clamping position.

TUYGS

#### QUICK ACTION SUPER CLAMP 635

The rapid action locking jaw has also been applied to the most well known clamp in the world, the original Super Clamp. These modifications allow us to keep its extreme versatility adding unrivaled speed in locking and unlocking. Supplied with wedge to allow the clamp to fit on flat surface.