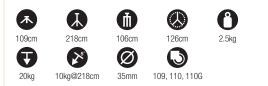

# BLACK ALU LEVELLING LEG LE STAND **126BMU** 🐼

Black aluminium stand, air cushioned. 2 sections, 1 riser.  $\emptyset$ : 40, 35mm. Leg  $\emptyset$ : 22mm. 1 levelling leg. 承 n 106cm 218cm 106cm 126cm 2.5kg Ð Ø

35mm

30kg 10kg@218cm

 $\odot$ 109, 110, 110G

Chrome plated steel stand. 2 sections, 1 riser.  $\emptyset$ : 40, 35mm. Leg  $\emptyset$ : 22mm.