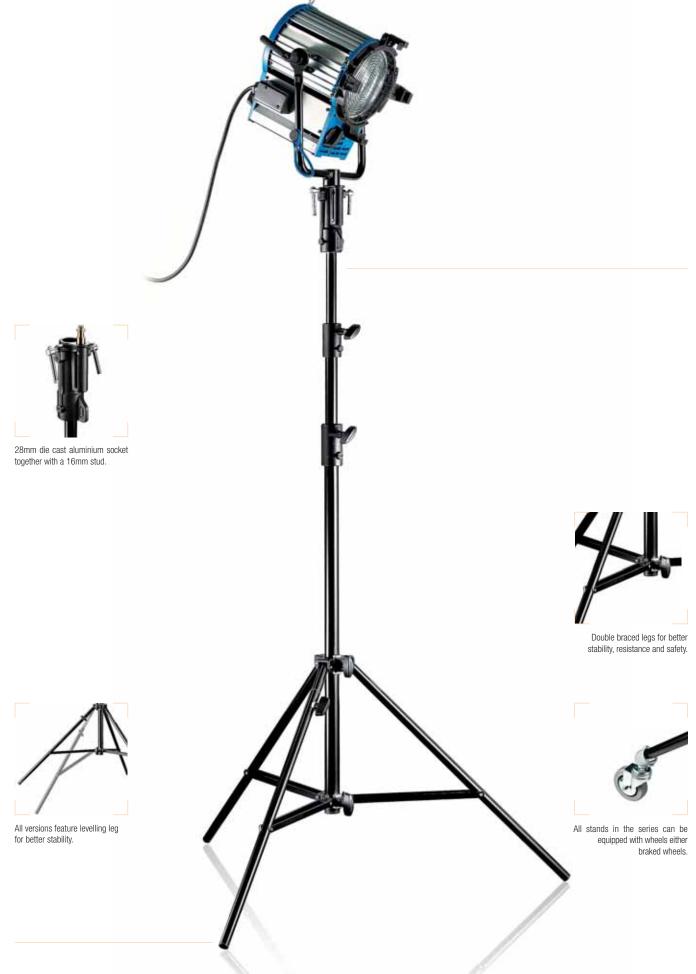

Manfrotto assures a fast and effective after-sales support, including availability of spare parts for all of our products.

Manfrotto's range of stands consists of several product families which differ in design and materials depending both on the applications they are intended for and on the light type they have to support. These supports can be distinguished by the materials they are made of and two tubing technologies: electric welded aluminium and steel. Special attention has been paid to multiple technical solutions like pneumatic damping and levelling legs, making these stands unique. The existing versions allow for extensions between 21cm and 550cm, with payloads between 1.5kg and 200kg.