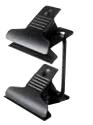

#### BLACK MAGIC STAND 587B

Black Magic was developed to solve the daily problems that any user faces in the entertainiment & event industries. 5 sections, 4 levelling legs.

Aluminium microphone stand.