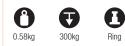

#### THREE BABY BRACKET 154

65cm long T Bar with 3 x 16mm sockets plus 3 x 16mm Spigot Art. 013. Designed to fit on stand or bracket with 16mm pin.

16mm + Spigot Art. 013