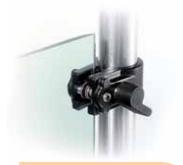

Made in gravity cast aluminium, this clamp is ideal to hang all types of luminaries in TV studios and theaters. Its incredible "coupling range" sets almost no limitations to its capability to clamp to almost all the industry standard pipe diameters. To meet all safety requirements, we have designed a dedicated slot for flexible steel safety cables. Supplied with T-top padded handle to improve grip. Pipe size 40-70mm. PAT. PENDING.