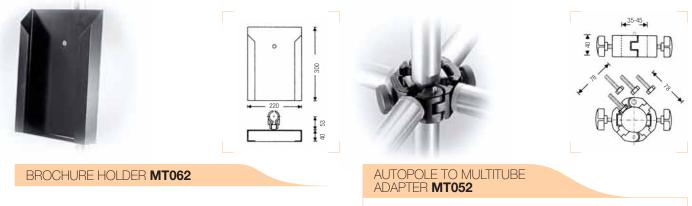

ures.





# TUBE END PLUG MT017

Closes the ends of tubes. Not suitable for use as a foot (set of two).





M8

#### TUBE CONNECTOR MT020

Used to connect two tubes end to end.







#### PANEL WITH HOLES MT007

These panels have plastic clips at either end which grip onto tubes to allow the creation of continuos planes (non-walkable) for use as shelves, supports or narrow walls. Length: 500mm.





#### PANEL MT007P

Same as MT007, without holes. Length: 500mm.

#### PANEL WITH HOLES MT008 Not illustrated

Length: 750mm.

# PANEL WITH HOLES MT009 Not illustrated

Length: 1000mm.

# PANEL WITH HOLES MT011 Not illustrated

Length: 1500mm.

## PANEL MT008P Not illustrated

Length: 750mm.

#### PANEL MT009P Not illustrated

Length: 1000mm.

# PANEL MT011P Not illustrated

Length: 1500mm.



Used in conjunction with MT021 to connect multitube with 40-45mm tubes.



# DOT & FINGER KIT **I1550 KIT**

Comprising: 1 x 3" (7.5cm) Single+Double, 1 x 6" (15cm) Single+Double, 1 x 6" (15cm) Silk, 2 x 6" (15cm) Flags, 1 x 12" (30cm) Single, 1 x 14" (36cm) Silk, 1 x 14" (36cm) Flag, 2 x Mini Flex Arm, 1 Bag.



# DOTS & FINGERS

Designed to be mounted on flex or articulated arms, Dots and Fingers are essential tools to create precise light effects on small areas. Our complete range, available in different dimensions and various fabric types, provides the right solution to your needs.

| Fabric        | Description   | Dot     | Dot     | Dot     | Finger  | Finger  |
|---------------|---------------|---------|---------|---------|---------|---------|
|               | Size (Inches) | 3