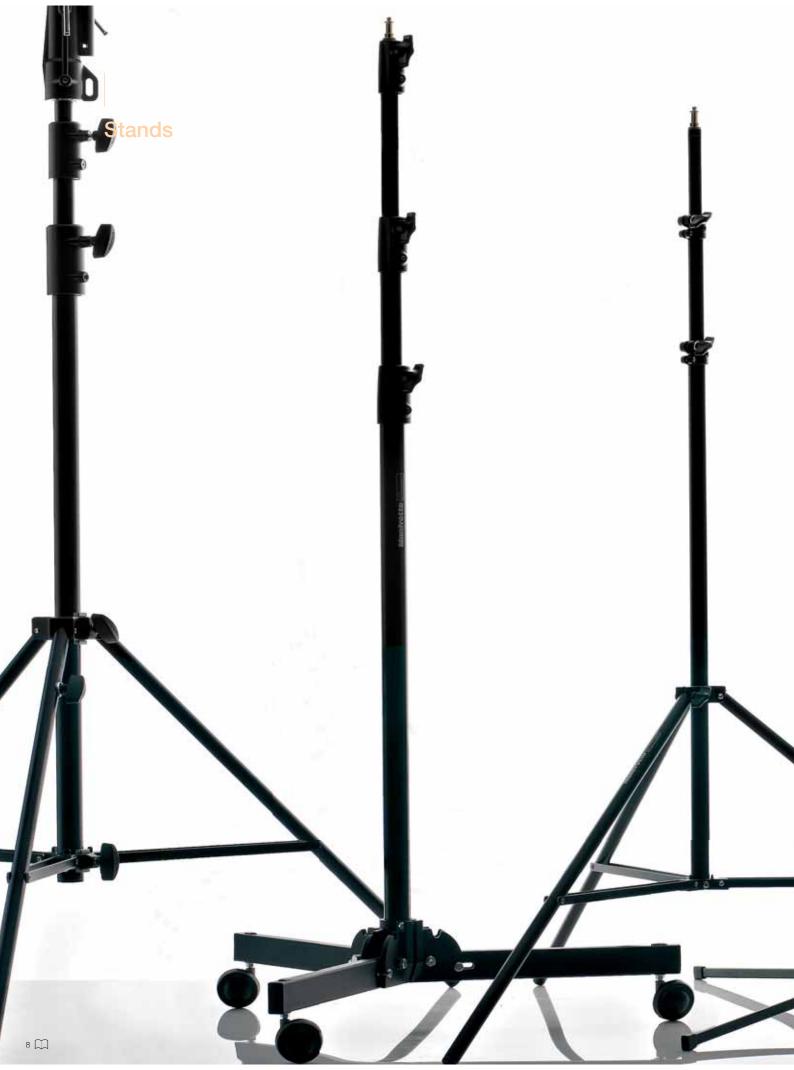

Manfrotto assures a fast and effective after-sales support, including availability of spare parts for all of our products.

Manfrotto's range of stands consists of several product families which differ in design and materials depending both on the applications they are intended for and on the light type they have to support. These supports can be distinguished by the materials they are made of and two tubing technologies: electric welded aluminium and steel. Special attention has been paid to multiple technical solutions like pneumatic damping and levelling legs, making these stands unique. The existing versions allow for extensions between 21cm and 550cm, with payloads between 1.5kg and 200kg.