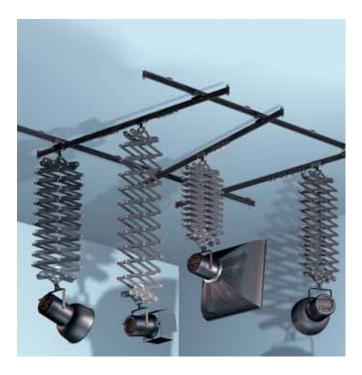

### TELESCOPIC POLE 272B Not illustrated

3 section telescopic background pole on it's own. Minimum extension: 112cm. Maximum extension: 298cm. Weight: 0.25kg. Attachment: type 25.

Ideal for all photo and video studios where the floor needs to be kept totally clear of power cables and lighting stands, the Sky Track System permits rapid manoeuvre and setting of suspended large lights or lights with awkwardly sized accessories like soft boxes.

It solves positioning problems even on complex sets or in studios of the most unusual dimensions, and offers considerable advantages and ease of use compared to traditional floor stands.

Manfrotto Sky Track System has a broad range of accessories to adapt your space to the ideal studio and to provide perfect compatibility with all types of lights, whether photographic, video or film.

The Sky Track System is a comprehensive range of lighting suspension for all situations from small studios to the largest ones. Manfrotto line includes the versatile ceiling mounted, rails, manual and motorised pantographs and a wide range of brackets and support.