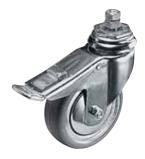

#### WHEEL SET 103

Ø: 80mm without brakes, with M10 attachment. Set of three.

#### WHEEL SET 109

Ø: 80mm without brakes and adapter for legs Ø: 22mm. Set of three.