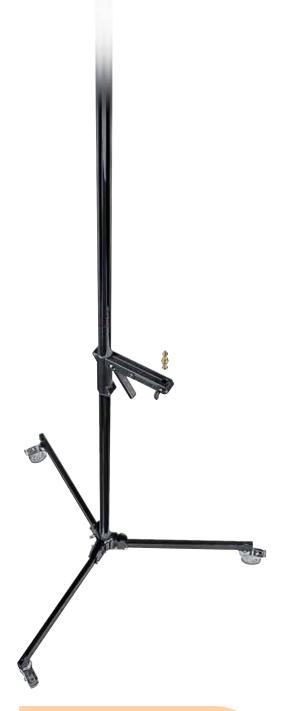

#### BLACK ALU STAND 008BU

Black aluminium stand. 2 sections, 1 riser. Ø: 35, 30mm. Leg Ø: 22mm. 1 levelling leg.

#### STEEL JUNIOR STAND **008CSU**

Chrome plated steel stand. 2 sections, 1 riser. Ø: 35, 30mm. Leg Ø: 22mm. 1 levelling leg.