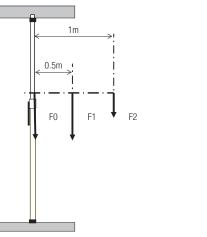

#### Loading limits

The following figures are valid for use with rigid floors and ceilings, and with the protection-cups mounted on the suction-cups.

| MODELS  | F0 | F1 | F2 |
|---------|----|----|----|
|         |    |    |    |
| 032     | 30 | 30 | 15 |
| 076     | 30 | 30 | 15 |
| 077     | 30 | 30 | 15 |
| 332-1.7 | 15 | 15 | 7  |
| 332-2.7 | 15 | 15 | 7  |
| 332-2.7 | 15 | 15 | 7  |
| 432-1.7 | 24 | 24 | 12 |
| 432-2.7 | 24 | 24 | 12 |
| 432-3.7 | 24 | 24 | 12 |
|         |    |    |    |

F0: maximum axial load - F1: maximum load with 0.5m arm - F2: maximum load with 1m arm

|       | F  |
|-------|----|
|       |    |
| 032   | 20 |
| 076   | 20 |
| 077   | 20 |
| 2-1.7 | 20 |
| 2-2.7 | 20 |
| 2-2.7 | 20 |
| 2-1.7 | 20 |
| 2-2.7 | 20 |
| 2-3.7 | 20 |
|       |    |