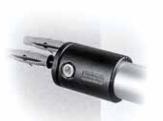

# 28MM BUSHING QUICK ACTION JUNIOR CLAMP C337

The mechanical concept on which we based this new range

of clamps allows an incredible speed in locking and unlocking the clamp's jaws. Fastening the clamp to a pipe or any other support is quick and simple allowing you to position your

Made in gravity cast aluminium, this clamp is ideal to hang all types of luminaries in TV studios and theaters. Its incredible "coupling range" sets almost no limitations to its capability to clamp to almost all the industry standard pipe diameters. To meet all safety requirements, we have designed a dedicated slot for flexible steel safety cables. Supplied with T-top padded handle to improve grip. Pipe size 40-70mm. PAT. PENDING.

# 16MM PIN QUICK ACTION BABY CLAMP C338

Very slim and lightweight, this version has been designed for small luminaries, virtually unlimited in application. To meet all safety requirements, we have designed a dedicated slot for flexible steel safety cables. Pipe size 20-52mm. PAT. PENDING.