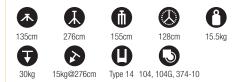

#### STEEL HEAVY DUTY STAND **126CSU**

Chrome plated steel stand. 3 sections, 2 risers. Ø: 40, 35, 30mm. Leg Ø: 22mm. 1 levelling leg.