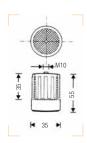

#### BLACK STEEL MAXI LE STAND **606BSM**

Chrome plated steel stand. 2 sections, 1 riser.  $\emptyset$ : 40, 35mm. Leg  $\emptyset$ : 22mm.

TOP M10 STAND 611-10

M10 Bolt fixing for 32/38mm tube.