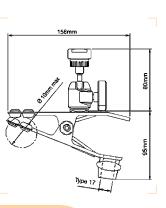

#### SPRING CLAMP WITH FLASH SHOE 175F

Clamps onto bars up to  $\oslash$  40mm. Supplied with a position able miniature ball head with a flash shoe attachment to allow it to clip and position a flash unit wherever it is needed.