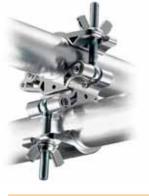

#### BARREL CLAMP C350N

Works on diameters from 42mm to 52mm. \* 100kg on 16mm attachment. 300kg on 28mm attachment.

54mm

1

đ

## GRID CLAMP C300

Works on diameters from 25mm to 55mm. \* 50kg on vertical position. 30kg on horizontal position.

**QUICK ACTION CLAMPS** 

Ø 70mm

28mm

TUVGS