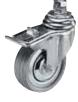

#### CASTER WHEEL SET 017

Caster wheel set for stands with legs  $\ensuremath{\mathcal{Q}}$ : 19mm. Set of three.

10kg

#### CASTER WHEEL SET 018

Caster wheel set for stands with legs Ø: 22mm. Set of three.