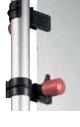

# BLACK SELF LOCK LE STAND **256BMU**

Black steel base, aluminium sections, air cushioned stand. 2 sections, 1 riser. Ø: 40, 35mm. Leg Ø: 22mm. 1 levelling leg. SELF LOCK SYSTEM PATENTED