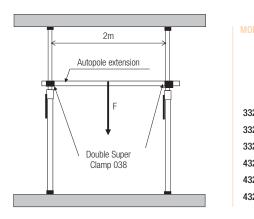

#### G-PESO 022

Counterweight. Clamps on Ø 22mm to 35mm.

L-PESO 023 Not illustrated

Clamps on bars from Ø 13mm to 30mm.

EXTRA LARGE SAND BAG G300 (Sand not supplied)

The ultimate adjustable lighting pole system can be used to create a background support, structure a lighting grid, or for hundreds of other studio and outdoor applications. Its unique single action cantilever locking system exerts the correct amount of pressure to assure a secure fit, wedging the protective rubber ends in place, ceiling to floor.

The cantilever system incorporates a safety lock to prevent accidental de-tensioning or movement.

Unique cantilever single action locking system exerts pressure to securely wedge the rubber suction cup ends in place. Cantilever system incorporates safety lock. Floor to ceiling, or wall to wall fixing for strong vertical or horizontal support of lighting.