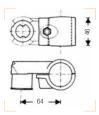

#### MINI BACKLITE BASE MALE ATTACHMENT 003M

Same as 003MF but with 16mm male attachment (Type 33).

# BACKLITE STAND 012B

Black steel base with detachable aluminium column. 2 sections, 1 riser. Ø: 22, 19mm. Solid flat legs: 20 x 5mm. A versatile stand allowing fixtures to mount on the ground or on the included pole for extra height.