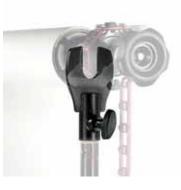

#### MINI BACKLITE BASE MALE ATTACHMENT 003M

Same as 003MF but with 16mm male attachment (Type 33).