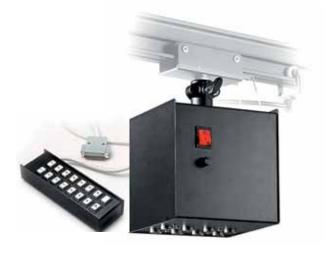

### POWER SUPPLY KIT 8 CHANNELS **FF3288MKIT**

The kit is composed of:

- 1 Power unit to convert 220Vac to 24Vdc FF3288M.
- 1 Remote control with 8 up/down push buttons FF3289M.

### POWER SUPPLY KIT 4 CHANNELS FF3286MKIT Not illustrated

The kit is composed of:

- 1 Power unit to convert 220Vac to 24Vdc FF3286M.
- 1 Remote control with 4 up/down push buttons FF3287M.