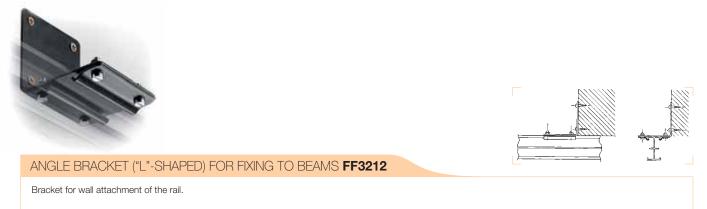

### BRACKET FOR CEILING ATTACHMENT FF3210

Bracket for ceiling attachment of the rail.

It is advisable to pre-assemble these brackets on the rails at ground level to ensure correct alignment before screwing to a ceiling.