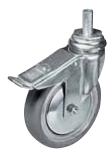

#### CASTER WHEEL SET 017

Caster wheel set for stands with legs  $\ensuremath{\mathcal{Q}}$ : 19mm. Set of three.

10kg

#### CASTER WHEEL SET 018

Caster wheel set for stands with legs Ø: 22mm. Set of three.