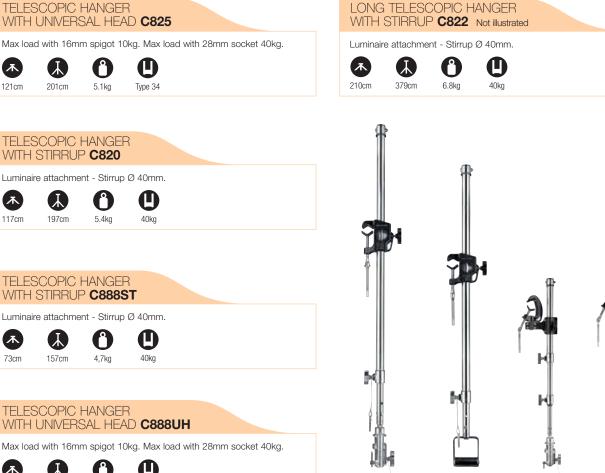

# STAGE CLAMP WITH 28MM SOCKET C295

Supplied with 28mm stud.

0.75kg **(D)** 50kg 28mm A convenient method of suspending luminaires from above for unobstructed floor areas. Telescopic hangers are renowned for their strength and versatility.

Available with either a stirrup or universal head, all hangers come with a safety pin to prevent the riser from slipping.

TELESCOPIC HANGER

 $(\mathbb{X})$ 

201cm

TELESCOPIC HANGER WITH STIRRUP C820

 $\mathbb{X}$ 

197cm

TELESCOPIC HANGER WITH STIRRUP C888ST Luminaire attachment - Stirrup Ø 40mm.

 $\mathbb{X}$ 

157cm

Luminaire attachment - Stirrup Ø 40mm.

(木)

121cm

「不」

117cm

【不】

73cm

WITH UNIVERSAL HEAD C825

n

5.1ka

5.4kg

ጣ

Type 34

40ka

40kg

# LONG TELESCOPIC HANGER WITH UNIVERSAL HEAD C827 Not illustrated

Max load with 16mm spigot 10kg. Max load with 28mm socket 40kg.

Ð Type 34

C888ST -

4,7kg