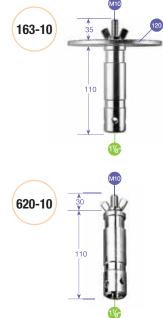

#### PAN SPIGOT M10 616-10

Rotating 28mm spigot with M10 screw attachment. Smooth rotation is assured by a Teflon bearing. Complete with locking knob to block panoramic position.

#### PAN SPIGOT M12 616-12

Same as 616-10 with M12 screw attachment.