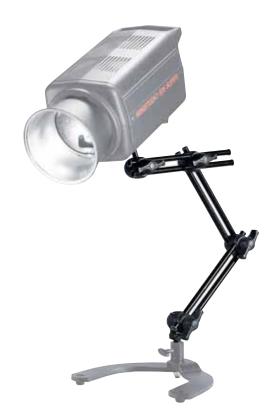

# BASE FOR ARTICULATED ARM 196BASE

Floor desk base for 196, 143, 237, 237HD and 244.

# CAMERA FLASH ARM 233B

2 section (Ø 19 and 16mm) telescopic lift. Minimum height: 30cm, maxiumum height: 45cm.

Manfrotto broadens its family of articulated arms, providing end users with a versatile and robust range of products with excellent performance.