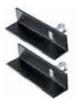

#### MINI BACKLITE BASE MALE ATTACHMENT 003M

Same as 003MF but with 16mm male attachment (Type 33).

# BACKLITE STAND 012B

Black steel base with detachable aluminium column. 2 sections, 1 riser. Ø: 22, 19mm. Solid flat legs: 20 x 5mm. A versatile stand allowing fixtures to mount on the ground or on the included pole for extra height.