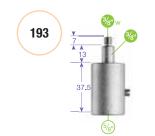

#### MP EYE COUPLER WITH 28MM TV SPIGOT **C4461**

Supplied with 28mm spigot for TV/broadcast luminaires.