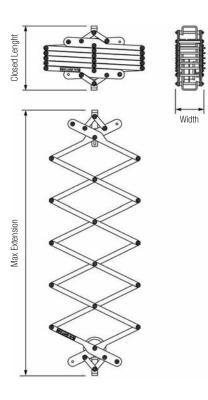

### PANTOGRAPH TOP 4C FF3514N86

The pantograph is made of aluminium (P-AI MgSi UNI 3569) and manufactured according to DIN 15560-46. The attachments at both ends of the pantograph are 16mm, male on the bottom and female on the top. The load is supported by a steel cable of 2mm. diameter (safety factor 12). Loads up to 12kg can be suspended using only the patented friction device, while loads up to a maximum of 18kg require the use of the optional springs. The pantograph can be regulated to keep suspended loads from 1 to 18kg perfectly balanced. By turning the coulored notched ring you can adjust the pantograph's friction; this will ensure that the load remains stable when set in position, but that it will move smoothly up and down when necessary. In any case, it is always advisable to use the springs to aid raising your pantograph. When choosing the additional spring(s) for your pantograph, you will first need to know exactly which model of pantograph you have, in order that you can select the spring of the correct length. If you have one of the new compact pantographs (with grey-painted "scissors"), look at the colour of notched ring the 2m version has a red notched ring, while the 3.8m version has a blue notched ring. After having identified the length of the pantograph, choose the appropriate spring(s) by refering to the table below.

| Models             | FF3514N86     |
|--------------------|---------------|
| Lifting rope       | 2mm wire rope |
| Safety factor rope | 12            |
| Self weight        | 7.3kg         |
| Max working load   | 18kg          |
| Closed length      | 38cm          |
| Max extension      | 380cm         |
| Width              | 15cm          |
|                    |               |