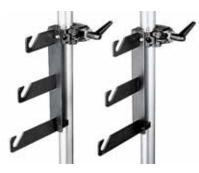

### B/P CLAMPS 044

Same as 045 but ready for use on Autopoles®, including two Super Clamp 035.

**0** 2.85kg