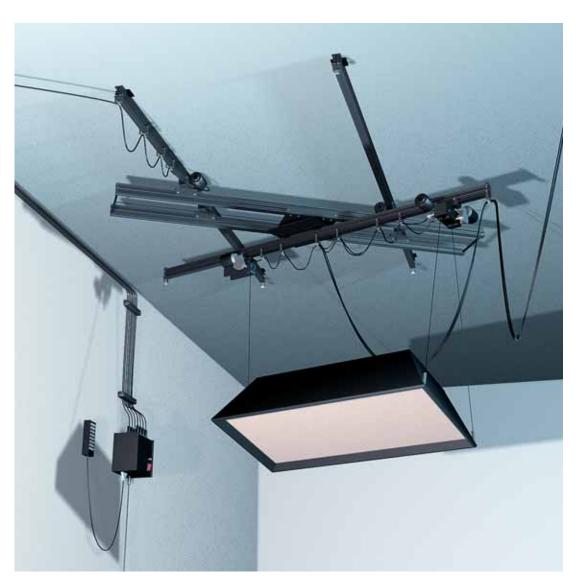

### TELESCOPIC POLE 272B Not illustrated

3 section telescopic background pole on it's own. Minimum extension: 112cm. Maximum extension: 298cm. Weight: 0.25kg. Attachment: type 25.

Ideal for all photo and video studios where the floor needs to be kept totally clear of power cables and lighting stands, the Sky Track System permits rapid manoeuvre and setting of suspended large lights or lights with awkwardly sized accessories like soft boxes.

It solves positioning problems even on complex sets or in studios of the most unusual dimensions, and offers considerable advantages and ease of use compared to traditional floor stands.

Manfrotto Sky Track System has a broad range of accessories to adapt your space to the ideal studio and to provide perfect compatibility with all types of lights, whether photographic, video or film.

The Sky Track System is a comprehensive range of lighting suspension for all situations from small studios to the largest ones. Manfrotto line includes the versatile ceiling mounted, rails, manual and motorised pantographs and a wide range of brackets and support.