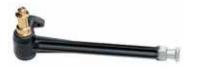

#### PAN SPIGOT M10 616-10

Rotating 28mm spigot with M10 screw attachment. Smooth rotation is assured by a Teflon bearing. Complete with locking knob to block panoramic position.

#### PAN SPIGOT M12 616-12

Same as 616-10 with M12 screw attachment.