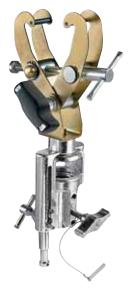

# 28MM BUSHING QUICK ACTION JUNIOR CLAMP C337

The mechanical concept on which we based this new range

of clamps allows an incredible speed in locking and unlocking the clamp's jaws. Fastening the clamp to a pipe or any other support is quick and simple allowing you to position your

Made in gravity cast aluminium, this clamp is ideal to hang all types of luminaries in TV studios and theaters. Its incredible "coupling range" sets almost no limitations to its capability to clamp to almost all the industry standard pipe diameters. To meet all safety requirements, we have designed a dedicated slot for flexible steel safety cables. Supplied with T-top padded handle to improve grip. Pipe size 40-70mm. PAT. PENDING.