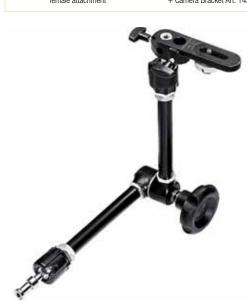

# MAGIC ARM 143N

Articulated arm, without accessories, with centre level to lock all 3 movements. Lenght: 53cm.

 $\mathbf{O}$ Ð 1.07kg 16mm with 1/4" female attachment Ð 0 3kg 16mm with 3/8" female attachment

# VARIABLE FRICTION ARM 244N

Friction Arm with variable friction and locking of arm obtained by adjusting knob.

3kg

16mm with 1/4" female attachment

Ð

Ð Ð 16mm with 3/8" female attachment