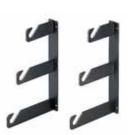

#### B/P TRIPLE HOOKS 045

Set of two background paper holders for three Expan 046. Can be fixed to a wall with supplied studs and screws, or to Super Clamp 035 by means of supplied screw set.

## B/P HOOKS 045-6

Set of two brackets for six Expan 046 sets. To be fixed to a wall with supplied screws.