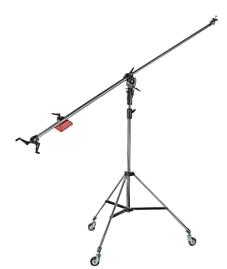

## (STAND NOT INCLUDED) 425B

Largest boom in the range, remote control of pan, tilt and rotation of laminar plus geared telescopic extension. Combination of black zinc steel and black anodised aluminium tubes. Supplied with carrying bags. 2 sections (Ø: 45, 55mm).

Œ

Folded length: 220cm.

Minimum extension from stand attachment: 50cm. Maximum extension from stand attachment: 320cm.

\* Load: 6kg at maximum extension with 30kg of counterweight.

30kg at minimum extension with 30kg of counterweight.

Suggested stands: Wind Up series.