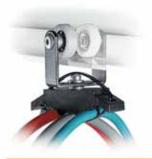

### SLIDING CARRIAGE WITH 4 WHEELS, BRAKE AND 16MM SPIGOT **FF3229**

This is provided with a brake which keeps it locked in the position where it is placed. It is suitable for normal loads up to 60kg. To release brake pull down on wire with operating pole.