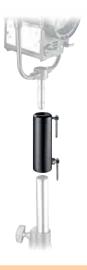

# BACKLITE STAND 012B

Black steel base with detachable aluminium column. 2 sections, 1 riser. Ø: 22, 19mm. Solid flat legs: 20 x 5mm. A versatile stand allowing fixtures to mount on the ground or on the included pole for extra height.

#### BLACK ALU POLE FOR BACKLITE STAND **1122B**

2 section (Ø 22, 19mm) aluminium pole. Minimum height: 47cm. Maximum height: 74,5cm.

Material alternatives are crucial to provide high performance and light weight.