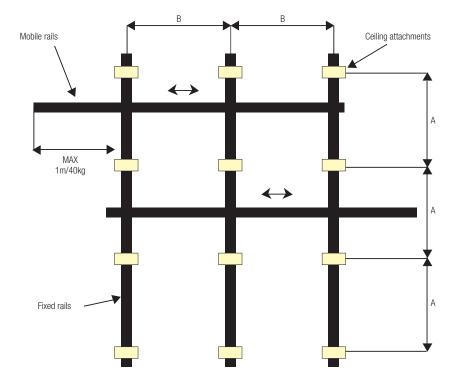

### BLACK ANODISED 3M RAIL FF6003B

These rails are made in section of black anodised aluminium in standard lengths as listed. For fixed rails, longer sizes are obtainable by fitting two or more rails together. Sliding rails cannot be joined. To connect two fixed rails use code FF3208. You must always support the junction of two rails with a ceiling attachment placed on the junction itself. Moving rails longer than 3m must be supported with more than two fixed rails. The maximum distance (B) between any of these fixed rails is 2m (see drawing).

ANCHORAGE POINT

The spacing of the rail support brackets depends on the load anticipated on the rail itself, but should generally be in accordance with the table below, "A" indicates the distance between two anchorage points. However we advise that fixing brackets should not be spaced more than 2m apart.

### Rail working Max load chart

| A (mm) | Weight (kg) |
|--------|-------------|
| 1000   | 200         |
| 1500   | 100         |
| 2000   | 50          |