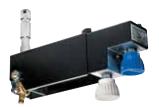

### MOTORISED HEAD FF3450

Motorised head with 2 motors for the rotation made up of a small bank, flash or television camera. It has a 16mm spigot on both sides. It can be positioned between a pantograph and utilisation (illuminator, small bank, flash, video camera, etc.) or it can also be mounted onto a stand. It allows a combined rotation of 360° on axis X and 110° on axis Y. It is powered by two 24 Vdc motors that must be fed and operated by an electronic power supply FF3288M/FF3286M1; motor powers the rotation on axis X and the other on the axis Y.