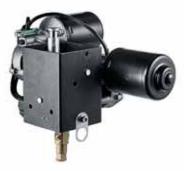

#### CONTROL BOX - 220V 852

Main control box power supply voltage - 230V 50Hz (European version) with Infra Red remote controller. Manfrotto's motorised EXPAN system is based on the well known manual EXPAN device, a fast and efficient paper background drive set designed by Manfrotto to easily and rapidly roll and unroll all types of backgrounds (using a similar technique to that used on window blinds). The 852 and 851 EXPAN background units build on the practicality of the original concept and add motorised, remote controlled practicality and ease of use to perfectly control the deployment of up to 10 backgrounds.

#### BACKGROUND ROLL SUPPORTING SPIGOTS **850**

Supplied in sets (one set = 1 passive roller and 1 active motor drive). Heavy duty motor to allow operation of heavy backgrounds (up to 12kg). Smooth operation thanks to cardan - type clutch.