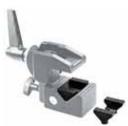

Clamping range encompasses pipes from 28mm to 78mm diameter. All standard luminaire attachments available, from 16/28mm bushing to 16mm pins and 1/4" - 3/8" - M10 and M12 male thread.

Quite simply the most versatile single piece of light grip gear ever. You name it and Super Clamp grips it, you imagine where you want it and Super Clamp holds it there. Frictionlined screw-operated jaws grip everything from 13mm to 55mm. Hexagonal socket with unique secondary safety lock system holds items in place even if the screw lock comes undone. Supplied with a wedge to square off the jaws for mounting to flat surfaces. This masterpiece of practicality and solidity is the most widely copied clamp in the world!

#### SUPER CLAMP 035

Ideal clamp for photographic application. Ergonomic lever to securely lock clamping position.

TUYGS