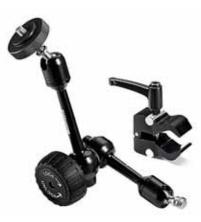

# MAGIC ARM 143N

Articulated arm, without accessories, with centre level to lock all 3 movements. Lenght: 53cm.

 $\mathbf{O}$ Ð 1.07kg 16mm with 1/4" female attachment Ð 0 3kg 16mm with 3/8" female attachment

# VARIABLE FRICTION ARM 244N

Friction Arm with variable friction and locking of arm obtained by adjusting knob.

3kg

16mm with 1/4" female attachment

Ð

Ð Ð 16mm with 3/8" female attachment