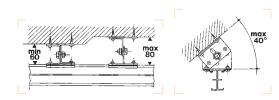

### BLACK ANODISED 3M RAIL FF6003B

These rails are made in section of black anodised aluminium in standard lengths as listed. For fixed rails, longer sizes are obtainable by fitting two or more rails together. Sliding rails cannot be joined. To connect two fixed rails use code FF3208. You must always support the junction of two rails with a ceiling attachment placed on the junction itself. Moving rails longer than 3m must be supported with more than two fixed rails. The maximum distance (B) between any of these fixed rails is 2m (see drawing).

ANCHORAGE POINT

The spacing of the rail support brackets depends on the load anticipated on the rail itself, but should generally be in accordance with the table below, "A" indicates the distance between two anchorage points. However we advise that fixing brackets should not be spaced more than 2m apart.