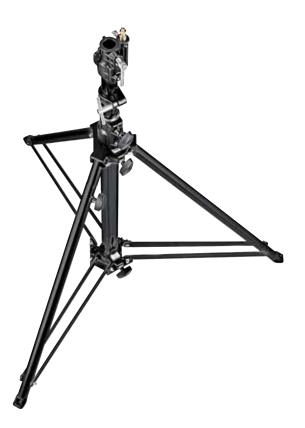

#### STAINLESS STEEL SUPER WIND UP STAND 387XU

Heavy lift stand with strenghtened stainless steel column and legs, chrome steel risers and geared column. 3 sections Ø: 70, 60, 50mm. 2 risers which extended simultaneously at 4.4cm per handle turn. Safety cable ensures simultaneous retrieval of all sections. Rapid adjustment. Leg Ø 35mm. 1 levelling leg. PATENTED 承  $\mathbf{T}$ Ð  ${\mathbb G}$ ľJ  $\mathbf{r}$ 80kg 80kg@366cm 28mm 374 156cm 179cm 32.5kg 366cm 180cm