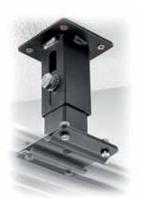

### BRACKET FOR TUBE ATTACHMENT FF3214

This can be fastened to tubes with diameters from 35mm to 50mm inclusive. It's used to directly support the rail that can be fixed in place either longitudinally or transversely. This bracket can be used as a brace for fixed supports, as well.

Can be attached directly by screws or rods with a maximum diameter of  $1/2^n$ . Before mounting the bracket it is advisable to standardize the length of both the rods and screws. Fix the bracket between a nut allowing the screw on the inside of the bracket to protrude about 1,5cm. When fixture is completed, it is then possible to regulate a perfect rail levelness by adjusting the nuts which fasten the brackets.

Comprised of a bracket to be attached to the ceiling with 4 screws, a 1m long M12 rod completely threaded, 4 M12 nuts, and a bracket for the rail fixture. The rod can be cut to the desidered size and then attached to the bracket by way of the nuts supplied. The rod must protrude approx 1cm on the inside of the bracket.