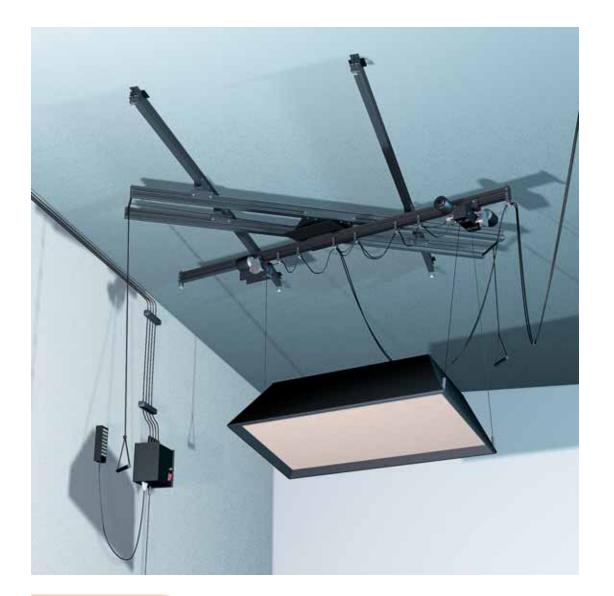

### TELESCOPIC POLE 272B Not illustrated

3 section telescopic background pole on it's own. Minimum extension: 112cm. Maximum extension: 298cm. Weight: 0.25kg. Attachment: type 25.

Ideal for all photo and video studios where the floor needs to be kept totally clear of power cables and lighting stands, the Sky Track System permits rapid manoeuvre and setting of suspended large lights or lights with awkwardly sized accessories like soft boxes.

It solves positioning problems even on complex sets or in studios of the most unusual dimensions, and offers considerable advantages and ease of use compared to traditional floor stands.

Manfrotto Sky Track System has a broad range of accessories to adapt your space to the ideal studio and to provide perfect compatibility with all types of lights, whether photographic, video or film.

The Sky Track System is a comprehensive range of lighting suspension for all situations from small studios to the largest ones. Manfrotto line includes the versatile ceiling mounted, rails, manual and motorised pantographs and a wide range of brackets and support.