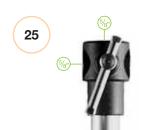

#### BLACK SUPER BOOM (STAND NOT INCLUDED) 025BSL

Ø 35mm. 1 section boom complete with Pivoting Clamp 123, counterweight G-Peso 022, cable clips. Weight: 4.1kg, boom only. Remote control of lighting movement: 270cm long. Minimum extension from stand attachment: 24cm. Maximum extension from stand attachment: 100cm.

Load: 5kg at maximum extension with 7kg of counterweight.

 O
 O
 O

 4.1kg
 5kg
 Type 17 + Rapidaptert Art. 014-38