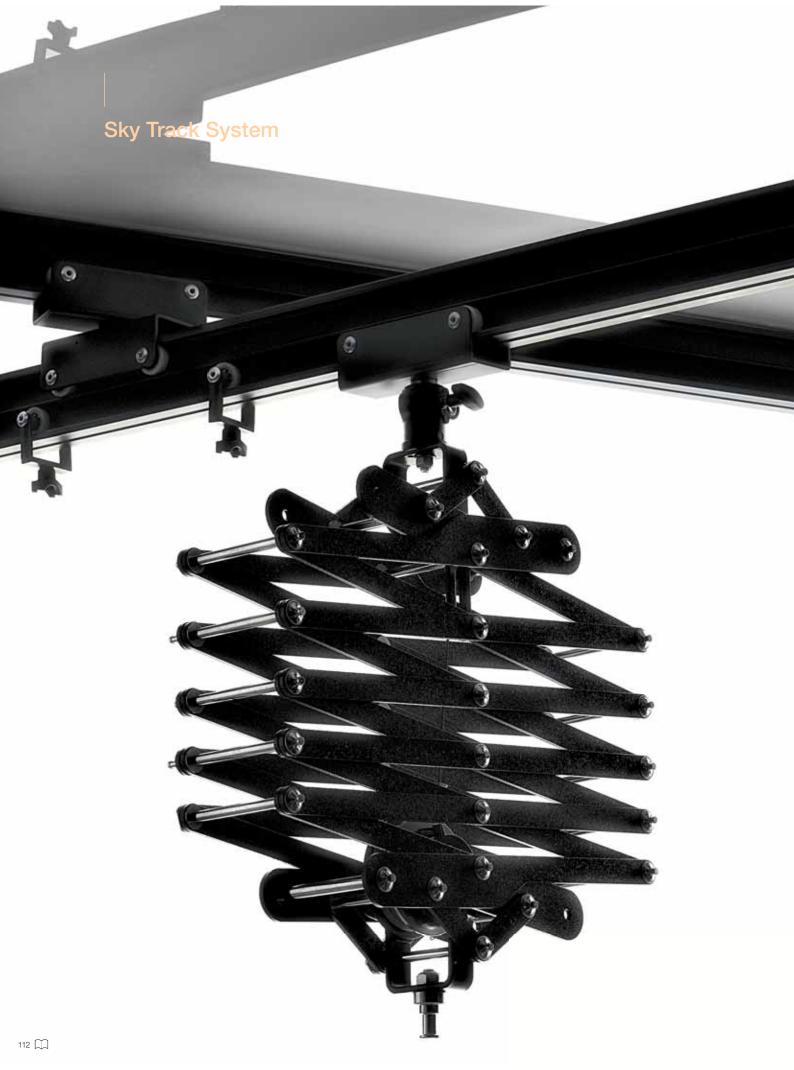

### TELESCOPIC POLE 272B Not illustrated

3 section telescopic background pole on it's own. Minimum extension: 112cm. Maximum extension: 298cm. Weight: 0.25kg. Attachment: type 25.

Ideal for all photo and video studios where the floor needs to be kept totally clear of power cables and lighting stands, the Sky Track System permits rapid manoeuvre and setting of suspended large lights or lights with awkwardly sized accessories like soft boxes.

It solves positioning problems even on complex sets or in studios of the most unusual dimensions, and offers considerable advantages and ease of use compared to traditional floor stands.

Manfrotto Sky Track System has a broad range of accessories to adapt your space to the ideal studio and to provide perfect compatibility with all types of lights, whether photographic, video or film.

The Sky Track System is a comprehensive range of lighting suspension for all situations from small studios to the largest ones. Manfrotto line includes the versatile ceiling mounted, rails, manual and motorised pantographs and a wide range of brackets and support.