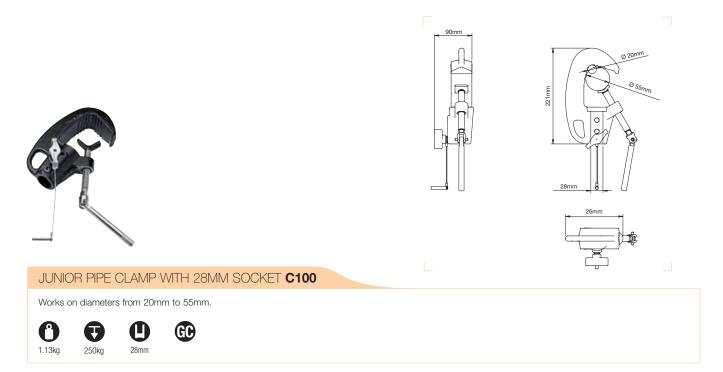

Clamping range encompasses pipes from 28mm to 78mm diameter. All standard luminaire attachments available, from 16/28mm bushing to 16mm pins and 1/4" - 3/8" - M10 and M12 male thread.

Quite simply the most versatile single piece of light grip gear ever. You name it and Super Clamp grips it, you imagine where you want it and Super Clamp holds it there. Frictionlined screw-operated jaws grip everything from 13mm to 55mm. Hexagonal socket with unique secondary safety lock system holds items in place even if the screw lock comes undone. Supplied with a wedge to square off the jaws for mounting to flat surfaces. This masterpiece of practicality and solidity is the most widely copied clamp in the world!