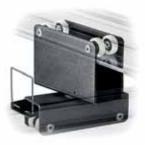

#### STAINLESS STEEL SUPER WIND UP STAND 387XU

Heavy lift stand with strenghtened stainless steel column and legs, chrome steel risers and geared column. 3 sections Ø: 70, 60, 50mm. 2 risers which extended simultaneously at 4.4cm per handle turn. Safety cable ensures simultaneous retrieval of all sections. Rapid adjustment. Leg Ø 35mm. 1 levelling leg. PATENTED 承  $\mathbf{T}$ Ð  ${\mathbb G}$ ľJ  $\mathbf{r}$ 80kg 80kg@366cm 28mm 374 156cm 179cm 32.5kg 366cm 180cm