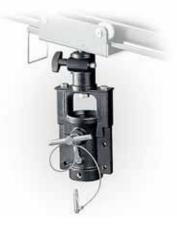

### MOTORISED HEAD FF3450

Motorised head with 2 motors for the rotation made up of a small bank, flash or television camera. It has a 16mm spigot on both sides. It can be positioned between a pantograph and utilisation (illuminator, small bank, flash, video camera, etc.) or it can also be mounted onto a stand. It allows a combined rotation of 360° on axis X and 110° on axis Y. It is powered by two 24 Vdc motors that must be fed and operated by an electronic power supply FF3288M/FF3286M1; motor powers the rotation on axis X and the other on the axis Y.