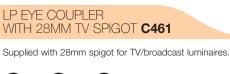

#### MP EYE COUPLER WITH 28MM TV SPIGOT **C4461**

Supplied with 28mm spigot for TV/broadcast luminaires.