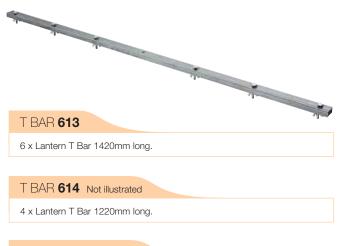

#### FIVE SOCKET BRACKET 169

100cm long T Bar with 5 x 28mm sockets for attaching up to 5 lighting fixtures. Designed to fit on stand or bracket with 28mm socket. \*When load on one side only, max load capacity: 15kg.

#### THREE BABY BRACKET 154

65cm long T Bar with 3 x 16mm sockets plus 3 x 16mm Spigot Art. 013. Designed to fit on stand or bracket with 16mm pin.

16mm + Spigot Art. 013

#### T BAR 615 Not illustrated

4 x Lantern T Bar 610mm long.

#### T BAR 613PAR

"T" Bar specifically design to carry six PAR 57 or 64 luminaires. Supplied with a built in TV male spigot. Max load capacity: 6kg on each attachments, only at the ends 12kg on each side.