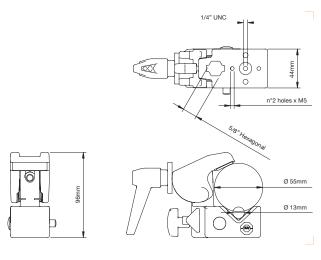

Clamping range encompasses pipes from 28mm to 78mm diameter. All standard luminaire attachments available, from 16/28mm bushing to 16mm pins and 1/4" - 3/8" - M10 and M12 male thread.

Quite simply the most versatile single piece of light grip gear ever. You name it and Super Clamp grips it, you imagine where you want it and Super Clamp holds it there. Frictionlined screw-operated jaws grip everything from 13mm to 55mm. Hexagonal socket with unique secondary safety lock system holds items in place even if the screw lock comes undone. Supplied with a wedge to square off the jaws for mounting to flat surfaces. This masterpiece of practicality and solidity is the most widely copied clamp in the world!

#### SUPER CLAMP 035

Ideal clamp for photographic application. Ergonomic lever to securely lock clamping position.

TUYGS