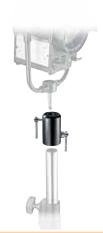

#### MINI BACKLITE BASE MALE ATTACHMENT 003M

Same as 003MF but with 16mm male attachment (Type 33).

# BACKLITE STAND 012B

Black steel base with detachable aluminium column. 2 sections, 1 riser. Ø: 22, 19mm. Solid flat legs: 20 x 5mm. A versatile stand allowing fixtures to mount on the ground or on the included pole for extra height.