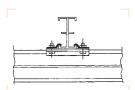

### BLACK ANODISED 3M RAIL FF6003B

These rails are made in section of black anodised aluminium in standard lengths as listed. For fixed rails, longer sizes are obtainable by fitting two or more rails together. Sliding rails cannot be joined. To connect two fixed rails use code FF3208. You must always support the junction of two rails with a ceiling attachment placed on the junction itself. Moving rails longer than 3m must be supported with more than two fixed rails. The maximum distance (B) between any of these fixed rails is 2m (see drawing).

ANCHORAGE POINT

The spacing of the rail support brackets depends on the load anticipated on the rail itself, but should generally be in accordance with the table below, "A" indicates the distance between two anchorage points. However we advise that fixing brackets should not be spaced more than 2m apart.