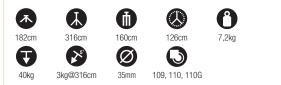

#### BLACK STEEL TALL STAND **111BSU**

Black chrome plated steel stand. 3 sections, 2 risers. Ø: 35, 30, 25mm. Leg Ø: 22mm. 1 levelling leg. The small footprint makes this stand perfect for tight spaces.

#### STEEL TALL STAND **111CSU**

Chrome plated steel stand. 3 sections, 2 risers. Ø: 35, 30, 25mm. Leg Ø: 22mm. 1 levelling leg. The small footprint makes this stand perfect for tight spaces.

|                                                                                                    | XK STEEL<br>YY DUTY S | TAND                      | 126BSU 🖉                      | •     |  |  |  |  |  |
|----------------------------------------------------------------------------------------------------|-----------------------|---------------------------|-------------------------------|-------|--|--|--|--|--|
| Chrome plated steel stand. 3 sections, 2 risers.<br>Ø: 40, 35, 30mm. Leg Ø: 22mm. 1 levelling leg. |                       |                           |                               |       |  |  |  |  |  |
| 131cm<br>40kg                                                                                      | 333cm<br>Skg@333cm    | 131cm<br>131cm<br>Type 14 | 126cm<br>()<br>109, 110, 110G | 8.3kg |  |  |  |  |  |