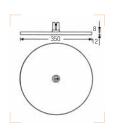

# STILL LIFE TABLE 220 B

Still Life Table with white, translucent perspex cover for back or front lighting. Size of panel: 200x122cm. Distance from floor to flat surface: 83cm. Height with back on vertical position: 193cm. Adjustable tilting back.