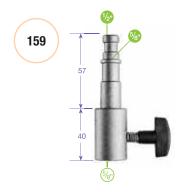

, thanks to a wide range that can accept any lighting fixture, in order to match any requirement.



| All measurements shown are metric unless otherwise stated. | <ul> <li>Indicates an external thread or stud diameter</li> <li>Metric</li> <li>Imperial</li> </ul>   |
|------------------------------------------------------------|-------------------------------------------------------------------------------------------------------|
|                                                            | <ul> <li>Indicates an internal thread or socket diameter</li> <li>Metric</li> <li>Imperial</li> </ul> |
|                                                            | W: Whitworth thread                                                                                   |

### 16MM FEMALE ADAPTERS





















158 65 5/8"

189 (16.2)



32

5/8" 5/8"



5%"

### 28MM MALE ADAPTERS





SPECIAL ADAPTERS



































036MR









SUPER CLAMP ADAPTERS























**Corporate Social Responsibility** 

# **SORPORATE JE ESOCIALISE RESPOESEBILE**

CSR

an essential value for Manfrotto. We consider Corporate Responsibility as a significant way to employ our people energy and passion in order to generate a meaningful change. For this reason we are involved in several projects to support the fundamental human rights, particularly for kids, and to define specific programs aimed to minimize

Corporate Social Responsibility is

the environmental impact. To support these causes we actively provide funding or equipment to the organizations we sustain. One of o