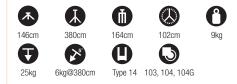

#### STEEL HEAVY DUTY STAND **126CSU**

Chrome plated steel stand. 3 sections, 2 risers. Ø: 40, 35, 30mm. Leg Ø: 22mm. 1 levelling leg.