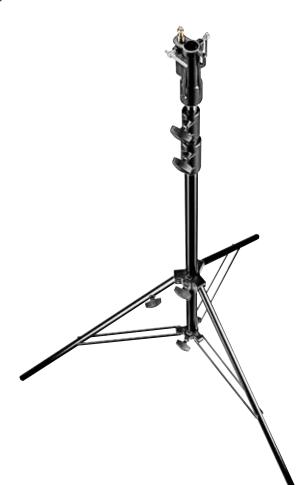

#### STEEL WIND UP STAND **087NW**

Chrome steel stand with geared column. 2 risers extend simultaneously at an elevation of 4.4cm per handle turn. Safety cable ensures simultaneous retrieval of all sections. 3 sections, 2 risers. Ø: 55, 45, 38mm. Leg Ø: 30mm. 1 levelling leg.

#### BLACK STEEL WIND UP STAND **087NWB**

Black chrome steel stand with geared column.
2 risers extend simultaneously at an elevation of 4.4cm per handle turn.
Safety cable ensures simultaneous retrieval of all sections.
3 sections, 2 risers. Ø: 55, 45, 38mm. Leg Ø: 30mm. 1 levelling leg.