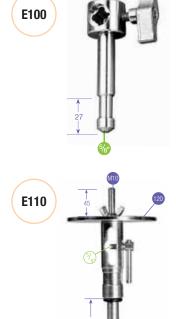

less otherwise stated. | <ul> <li>Indicates an external thread or stud diameter</li> <li>Metric</li> <li>Imperial</li> </ul>   |
|------------------------------------------------------------|-------------------------------------------------------------------------------------------------------|
|                                                            | <ul> <li>Indicates an internal thread or socket diameter</li> <li>Metric</li> <li>Imperial</li> </ul> |
|                                                            | W: Whitworth thread                                                                                   |

### 16MM FEMALE ADAPTERS





















158 65 5/8"

189 (16.2)



32

5/8" 5/8"



5%"

### 28MM MALE ADAPTERS





SPECIAL ADAPTERS



































036MR









SUPER CLAMP ADAPTERS























**Corporate Social Responsibility** 

# **SORPORATE JE ESOCIALISE RESPOESEBILE**

CSR

an essential value for Manfrotto. We consider Corporate Responsibility as a significant way to employ our people energy and passion in order to generate a meaningful change. For this reason we are involved in several projects to support the fundamental human rights, particularly for kids, and to define specific programs aimed to minimize

Corporate Social Responsibility is

the environmental impact. To support these causes we actively provide funding or equipment to the organizations we sustain. One of our main projects, started in 2007, is to sponsor the set-up and diffusion of the temporary and touring exhibition "Acholi un popolo da amar