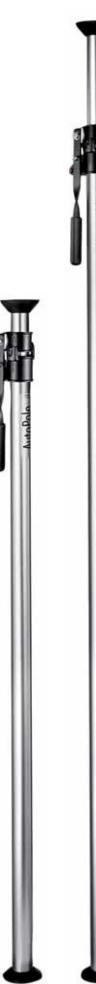

#### AUTOPOLE 032 B

Extends from 210cm to 370cm. Pole Ø: 45mm and 40mm.

#### AUTOPOLE 076 B

Extends from 150cm to 270cm. Pole Ø: 45mm and 40mm.

#### AUTOPOLE 077 B

Extends from 100cm to 170cm. Pole Ø: 45mm and 40mm.