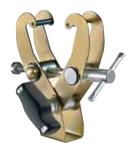

ß

0.67kg

63

Sometimes a stand simply can't fit on set during a shoot, so Manfrotto has developed several families of clamps to position lights and accessories practically anywhere. The original Super Clamp - world famous and widely copied - stands out for its versatility and numerous accessories, but the entire range of clamps ensures there's always a solution to your problem, no matter the size of the object or the surface you're clamping to.

Clamping range encompasses pipes from 28mm to 78mm diameter. All standard luminaire attachments available, from 16/28mm bushing to 16mm pins and 1/4" - 3/8" - M10 and M12 male thread.

Quite simply the most versatile single piece of light grip gear ever. You name it and Super Clamp grips it, you imagine where you want it and Super Clamp holds it there. Frictionlined screw-operated jaws grip everything from 13mm to 55mm. Hexagonal socket with unique secondary safety lock system holds items in place even if the screw lock comes undone. Supplied with a wedge to square off the jaws for mounting to flat surfaces. This masterpiece of practicality and solidity is the most widely copied clamp in the world!