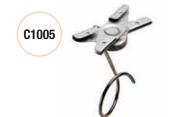

#### MULTICLIP 375

This versatile double clip can be used to hold gels in front of lights or small reflecting panels.

<image>

0.8kg

Type 22

0.65kg

Type 22

Manfrotto Pipe Clamps are made from aluminium alloy or rugged gravity cast aluminium for extra strength.