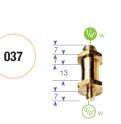

#### CAMERA STUD 037

Plugs into Super Clamp 035 socket. To mount cameras, directly or with a camera head. 3/8" and 1/4" threads.