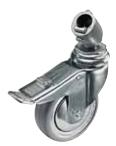

# BACKLITE STAND 012B

Black steel base with detachable aluminium column. 2 sections, 1 riser. Ø: 22, 19mm. Solid flat legs: 20 x 5mm. A versatile stand allowing fixtures to mount on the ground or on the included pole for extra height.