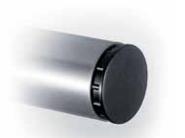

#### BARREL CLAMP C350N

Works on diameters from 42mm to 52mm. \* 100kg on 16mm attachment. 300kg on 28mm attachment.

54mm

1

đ