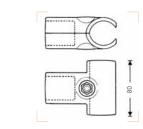

#### ADAPTER SPIGOT 013

Universal 16mm spigot with double male thread 1/4" and 3/8".

C 0.07kg

# ADAPTER SPIGOT 1/4"+

female thread 1/4" and 3/8".

3/8" FEMALE THREADS 119 Universal short 16mm spigot with double