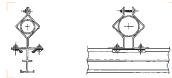

# D 75

EYE COUPLER family: safer, easier to use and lighter, with the reliability and high performance that you expect from Manfrotto. EYE COUPLER range has been developed with professional users' needs in mind. Improved safety, full TÜV certification, optimised ergonomics and unique design are the key features of EYE COUPLERS, developed for professionals in the entertainment industry.

The complete EYE COUPLER range is made up of LP EYE COUPLERS: industry standard clamp range from 48 to 52mm.

MP EYE COUPLERS: wider clamp range from 42 to 52mm and special flattened shape of lower jaw.

MP SLIM EYE COUPLERS: same features as MP coupler, but narrower in profile and lighter in weight.