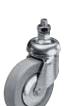

#### CASTER WHEEL SET 017

Caster wheel set for stands with legs  $\ensuremath{\mathcal{Q}}$ : 19mm. Set of three.

10kg

#### CASTER WHEEL SET 018

Caster wheel set for stands with legs Ø: 22mm. Set of three.