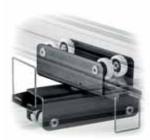

#### STAINLESS STEEL SUPER WIND UP STAND 387XU

Heavy lift stand with strenghtened stainless steel column and legs, chrome steel risers and geared column. 3 sections Ø: 70, 60, 50mm. 2 risers which extended simultaneously at 4.4cm per handle turn. Safety cable ensures simultaneous retrieval of all sections. Rapid adjustment. Leg Ø 35mm. 1 levelling leg. PATENTED 承  $\mathbf{T}$ Ð  ${\mathbb G}$ ľJ  $\mathbf{r}$ 80kg 80kg@366cm 28mm 374 156cm 179cm 32.5kg 366cm 180cm