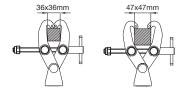

The Grab Clamp has been designed to be mounted on a wide range of beams, pipes and bars, whether round, quare or rectangular in section. It needs no adapter - just open and clamp it.

Clamp Range 40mm to 65mm

Clamp Range 36mm to 47mm

Clamp Range IPE 80 to IPE 160 HEB 80 to HEB 160