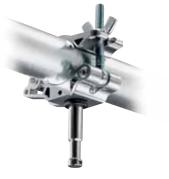

# 28MM BUSHING QUICK ACTION JUNIOR CLAMP C337

The mechanical concept on which we based this new range

of clamps allows an incredible speed in locking and unlocking the clamp's jaws. Fastening the clamp to a pipe or any other support is quick and simple allowing you to position your

Made in gravity cast aluminium, this clamp is ideal to hang all types of luminaries in TV studios and theaters. Its incredible "coupling range" sets almost no limitations to its capability to clamp to almost all the industry standard pipe diameters. To meet all safety requirements, we have designed a dedicated slot for flexible steel safety cables. Supplied with T-top padded handle to improve grip. Pipe size 40-70mm. PAT. PENDING.