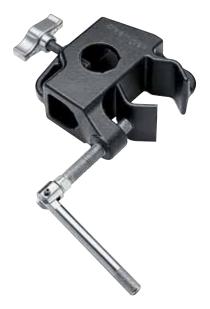

# 28MM BUSHING QUICK ACTION JUNIOR CLAMP C337

The mechanical concept on which we based this new range

of clamps allows an incredible speed in locking and unlocking the clamp's jaws. Fastening the clamp to a pipe or any other support is quick and simple allowing you to position your

Made in gravity cast aluminium, this clamp is ideal to hang all types of luminaries in TV studios and theaters. Its incredible "coupling range" sets almost no limitations to its capability to clamp to almost all the industry standard pipe diameters. To meet all safety requirements, we have designed a dedicated slot for flexible steel safety cables. Supplied with T-top padded handle to improve grip. Pipe size 40-70mm. PAT. PENDING.

# 16MM PIN QUICK ACTION BABY CLAMP C338

Very slim and lightweight, this version has been designed for small luminaries, virtually unlimited in application. To meet all safety requirements, we have designed a dedicated slot for flexible steel safety cables. Pipe size 20-52mm. PAT. PENDING.