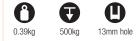

# GRAB CLAMP C339

Supplied without attachment, but with a 12.5mm hole for custom fixings.