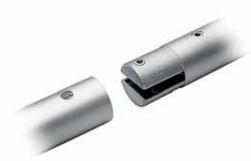

t of two hooks for Expan 046 background paper holder to fit on Mini Clamp 171.





### EXPAN CHAIN - 1M LONG, GREY 091G

1m extra chain for Expan 046 to extend the standard one. Available also in the following colours: Red - code 091R; Black - code 091B.



### EXPAN CHAIN - 3M LONG, GREY 091FLG Not illustrated

3m extra chain for Expan 046. Available also in the following colours: Red - code 091FLR; Black - code 091FLB.



### EXPAN RED METALLIC CHAIN **091MCR**

Can replace plastic chain on Expan 046. Total length: 3.5m. Available also in the following colours: sGrey - code 091MCG; Black - code 091MCB.





### CHAIN WEIGHT 094

Provides weight to keep Expan chain tight.

**0**.3kg



### B/P COUNTERWEIGHT 062-2

Counterweight for background paper in 2 sections. Length: 275cm.

0.85kg



### ALU-CORE 047-2

Aluminium core in 2 sections Ø: 50mm for uncored back round paper. Has adhesive tape for sticking on paper. Length: 275cm.



1.28kg

ALU-CORE 047-3 Not illustrated

Same as 047-2 but longer. Lenght: 366cm.



### SET STANDS KIT 314B

Designed to support rolls or sheets of background paper or any other ground material.

The kit comprises of:

- 1 x 3 Section Telescopic Pole Art. 272B,
- 2 x Baby Stand,
- 2 x Mini Spring Clamp Art. 275 and Transport Kit Bag. \* distributed on background roll



### TELESCOPIC POLE 272B Not illustrated

3 section telescopic background pole on it's own. Minimum extension: 112cm. Maximum extension: 298cm. Weight: 0.25kg. Attachment: type 25.



Ideal for all photo and video studios where the floor needs to be kept totally clear of power c