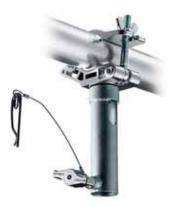

#### **PIVOTING BOOM CLAMP 123**

Pivoting clamp for Ø 35mm boom shaft Ø 28mm male and Ø 16mm attachment.

#### PIVOTING BOOM CLAMP 124

Pivoting clamp for Ø: 19, 20, 25 and 28mm boom shafts (or any tubes of these diameters).