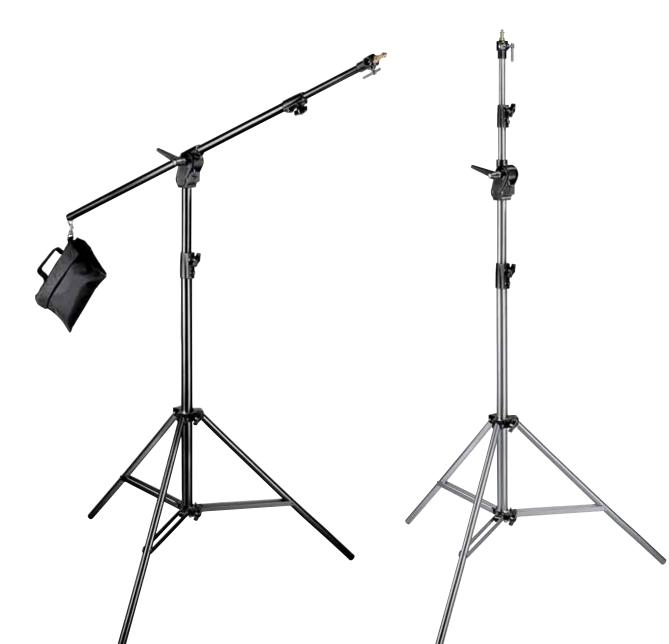

Indicates an external thread or stud diameter
 Metric
 Imperial

Indicates an internal thread or socket diameter
 Metric
 Imperial

W: Indicates an internal thread or socket diameter

Lighting booms and boom stands provide the ideal unobtrusive way to position lighting and reflector equipment directly above the subject. The incredible number and variety of flash and continuous lights used, as well as their positioning requirements, have quickly made this range one of our most comprehensive lines.

49

Sandbag counterweight available.

A special articulated coupler allows this model to be used either as a normal stand or boom.

#### BLACK ALU COMBI-BOOM STAND WITH SANDBAG **420B**

Aluminium stand. Supplied with sandbag counterweight (empty) for maximum stability and smoothness. 4 sections, 3 risers. Ø: 35, 30, 25, 20mm. Leg Ø: 22mm. Minimum extension boom: 19cm Maximum extension boom: 191cm Maximum load at boom full extension: 2kg with counterweight.