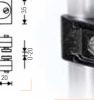

## GRID CLAMP C300

Works on diameters from 25mm to 55mm. \* 50kg on vertical position. 30kg on horizontal position.

**QUICK ACTION CLAMPS** 

Ø 70mm

28mm

TUVGS