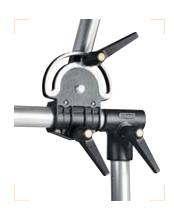

# MAGIC ARM 143N

Articulated arm, without accessories, with centre level to lock all 3 movements. Lenght: 53cm.

 $\mathbf{O}$ Ð 1.07kg 16mm with 1/4" female attachment Ð 0 3kg 16mm with 3/8" female attachment

# VARIABLE FRICTION ARM 244N

Friction Arm with variable friction and locking of arm obtained by adjusting knob.

3kg

16mm with 1/4" female attachment

Ð

Ð Ð 16mm with 3/8" female attachment