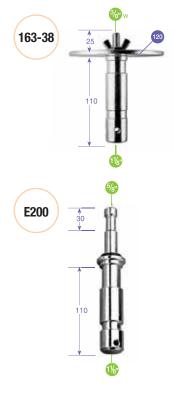

hown are metric unless otherwise stated. | <ul> <li>Indicates an external thread or stud diameter</li> <li>Metric</li> <li>Imperial</li> </ul>   |
|------------------------------------------------------------|-------------------------------------------------------------------------------------------------------|
|                                                            | <ul> <li>Indicates an internal thread or socket diameter</li> <li>Metric</li> <li>Imperial</li> </ul> |
|                                                            | W: Whitworth thread                                                                                   |

### 16MM FEMALE ADAPTERS





















158 65 5/8"

189 (16.2)



32

5/8" 5/8"



5%"

### 28MM MALE ADAPTERS





SPECIAL ADAPTERS



































036MR









SUPER CLAMP ADAPTERS























**Corporate Social Responsibility** 

# **SORPORATE JE ESOCIALISE RESPOESEBILE**

CSR

an essential value for Manfrotto. We consider Corporate Responsibility as a significant way to employ our people energy and passion in order to generate a meaningful change. For this reason we are involved in several projects to support the fundamental human rights, particularly for kids, and to define specific programs aimed to minimize

Corporate Social Responsibility is

the environmental impact. To support these causes we actively provide funding or equipment to the organizations we sustain. One of our main projects, started in 2007, is to sponsor the set-up and diffusion of the temporary and touring exhibition "Acholi