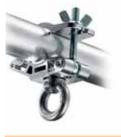

#### BARREL CLAMP C350N

Works on diameters from 42mm to 52mm. \* 100kg on 16mm attachment. 300kg on 28mm attachment.

54mm

1

đ

## GRID CLAMP C300

Works on diameters from 25mm to 55mm. \* 50kg on vertical position. 30kg on horizontal position.

**QUICK ACTION CLAMPS** 

Ø 70mm

28mm

TUVGS