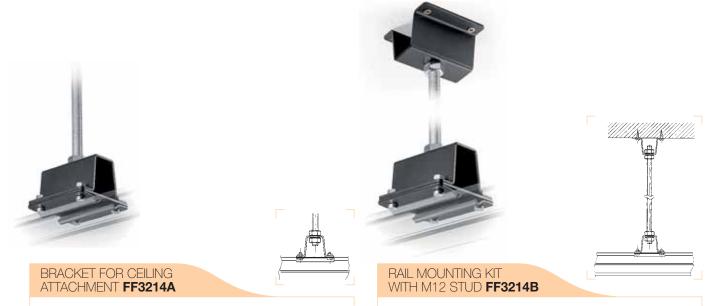

### BRACKET FOR CEILING ATTACHMENT FF3210

Bracket for ceiling attachment of the rail.

It is advisable to pre-assemble these brackets on the rails at ground level to ensure correct alignment before screwing to a ceiling.

### BRACKET FOR TUBE ATTACHMENT FF3214

This can be fastened to tubes with diameters from 35mm to 50mm inclusive. It's used to directly support the rail that can be fixed in place either longitudinally or transversely. This bracket can be used as a brace for fixed supports, as well.

Can be attached directly by screws or rods with a maximum diameter of  $1/2^n$ . Before mounting the bracket it is advisable to standardize the length of both the rods and screws. Fix the bracket between a nut allowing the screw on the inside of the bracket to protrude about 1,5cm. When fixture is completed, it is then possible to regulate a perfect rail levelness by adjusting the nuts which fasten the brackets.

Comprised of a bracket to be attached to the ceiling with 4 screws, a 1m long M12 rod completely threaded, 4 M12 nuts, and a bracket for the rail fixture. The rod can be cut to the desidered size and then attached to the bracket by way of the nuts supplied. The rod must protrude approx 1cm on the inside of the bracket.