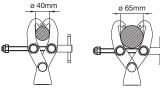

The Grab Clamp has been designed to be mounted on a wide range of beams, pipes and bars, whether round, quare or rectangular in section. It needs no adapter - just open and clamp it.

Clamp Range 40mm to 65mm

Clamp Range 36mm to 47mm

Clamp Range IPE 80 to IPE 160 HEB 80 to HEB 160