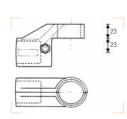

#### MINI BACKLITE BASE MALE ATTACHMENT 003M

Same as 003MF but with 16mm male attachment (Type 33).

# BACKLITE STAND 012B

Black steel base with detachable aluminium column. 2 sections, 1 riser. Ø: 22, 19mm. Solid flat legs: 20 x 5mm. A versatile stand allowing fixtures to mount on the ground or on the included pole for extra height.