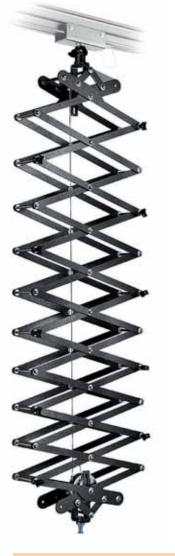

### PANTOGRAPH TOP 4C FF3514N86

The pantograph is made of aluminium (P-AI MgSi UNI 3569) and manufactured according to DIN 15560-46. The attachments at both ends of the pantograph are 16mm, male on the bottom and female on the top. The load is supported by a steel cable of 2mm. diameter (safety factor 12). Loads up to 12kg can be suspended using only the patented friction device, while loads up to a maximum of 18kg require the use of the optional springs. The pantograph can be regulated to keep suspended loads from 1 to 18kg perfectly balanced. By turning the coulored notched ring you can adjust the pantograph's friction; this will ensure that the load remains stable when set in position, but that it will move smoothly up and down when necessary. In any case, it is always advisable to use the springs to aid raising your pantograph. When choosing the additional spring(s) for your pantograph, you will first need to know exactly which model of pantograph you have, in order that you can select the spring of the correct length. If you have one of the new compact pantographs (with grey-painted "scissors"), look at the colour of notched ring the 2m version has a red notched ring, while the 3.8m version has a blue notched ring. After having identified the length of the pantograph, choose the appropriate spring(s) by refering to the table below.

| Models             | FF3514N86     |
|--------------------|---------------|
| Lifting rope       | 2mm wire rope |
| Safety factor rope | 12            |
| Self weight        | 7.3kg         |
| Max working load   | 18kg          |
| Closed length      | 38cm          |
| Max extension      | 380cm         |
| Width              | 15cm          |
|                    |               |