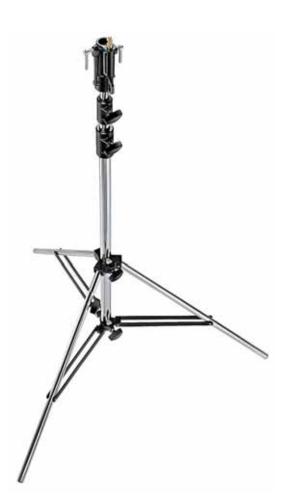

#### STEEL TALL STAND **111CSU**

Chrome plated steel stand. 3 sections, 2 risers. Ø: 35, 30, 25mm. Leg Ø: 22mm. 1 levelling leg. The small footprint makes this stand perfect for tight spaces.

|                                                                                                    | XK STEEL<br>YY DUTY S | TAND                      | 126BSU 🖉                      | •     |  |  |  |  |  |
|----------------------------------------------------------------------------------------------------|-----------------------|---------------------------|-------------------------------|-------|--|--|--|--|--|
| Chrome plated steel stand. 3 sections, 2 risers.<br>Ø: 40, 35, 30mm. Leg Ø: 22mm. 1 levelling leg. |                       |                           |                               |       |  |  |  |  |  |
| 131cm<br>40kg                                                                                      | 333cm<br>Skg@333cm    | 131cm<br>131cm<br>Type 14 | 126cm<br>()<br>109, 110, 110G | 8.3kg |  |  |  |  |  |