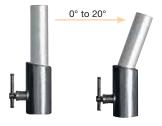

#### TILTING SPEAKER ADAPTER 624

Designed to be mounted onto tubes from 32mm to 38mm diameter. It is equipped with a 35mm speaker stud tilting from 0° to 20°. PATENTED

All Manfrotto stands provide for a high level of customisation, thanks to a wide range of accessories like wheels, sand bags, clips, wind-bracing kit and stans holder that can accept any lighting fixture, in order to match any requirement.