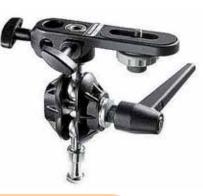

# MAGIC ARM 143N

Articulated arm, without accessories, with centre level to lock all 3 movements. Lenght: 53cm.

 $\mathbf{O}$ Ð 1.07kg 16mm with 1/4" female attachment Ð 0 3kg 16mm with 3/8" female attachment

# VARIABLE FRICTION ARM 244N

Friction Arm with variable friction and locking of arm obtained by adjusting knob.

3kg

16mm with 1/4" female attachment

Ð

Ð Ð 16mm with 3/8" female attachment