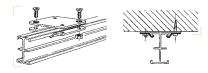

### BLACK ANODISED 3M RAIL FF6003B

These rails are made in section of black anodised aluminium in standard lengths as listed. For fixed rails, longer sizes are obtainable by fitting two or more rails together. Sliding rails cannot be joined. To connect two fixed rails use code FF3208. You must always support the junction of two rails with a ceiling attachment placed on the junction itself. Moving rails longer than 3m must be supported with more than two fixed rails. The maximum distance (B) between any of these fixed rails is 2m (see drawing).

ANCHORAGE POINT

The spacing of the rail support brackets depends on the load anticipated on the rail itself, but should generally be in accordance with the table below, "A" indicates the distance between two anchorage points. However we advise that fixing brackets should not be spaced more than 2m apart.

### BRACKET FOR CEILING ATTACHMENT FF3210

Bracket for ceiling attachment of the rail.

It is advisable to pre-assemble these brackets on the rails at ground level to ensure correct alignment before screwing to a ceiling.