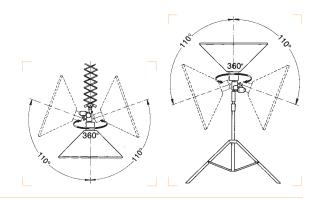

### MOTORISED HEAD FF3450

Motorised head with 2 motors for the rotation made up of a small bank, flash or television camera. It has a 16mm spigot on both sides. It can be positioned between a pantograph and utilisation (illuminator, small bank, flash, video camera, etc.) or it can also be mounted onto a stand. It allows a combined rotation of 360° on axis X and 110° on axis Y. It is powered by two 24 Vdc motors that must be fed and operated by an electronic power supply FF3288M/FF3286M1; motor powers the rotation on axis X and the other on the axis Y.