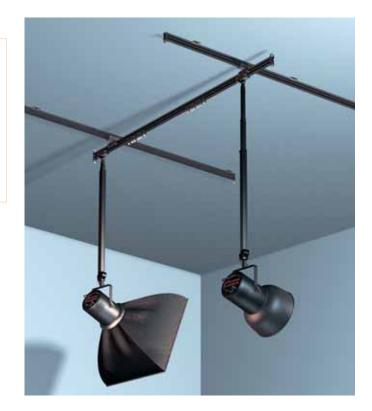

### TELESCOPIC POLE 272B Not illustrated

3 section telescopic background pole on it's own. Minimum extension: 112cm. Maximum extension: 298cm. Weight: 0.25kg. Attachment: type 25.

Ideal for all photo and video studios where the floor needs to be kept totally clear of power cables and lighting stands, the Sky Track System permits rapid manoeuvre and setting of suspended large lights or lights with awkwardly sized accessories like soft boxes.

It solves positioning problems even on complex sets or in studios of the most unusual dimensions, and offers considerable advantages and ease of use compared to traditional floor stands.

Manfrotto Sky Track System has a broad range of accessories to adapt your space to the ideal studio and to provide perfect compatibility with all types of lights, whether photographic, video or film.

The Sky Track System is a comprehensive range of lighting suspension for all situations from small studios to the largest ones. Manfrotto line includes the versatile ceiling mounted, rails, manual and motorised pantographs and a wide range of brackets and support.