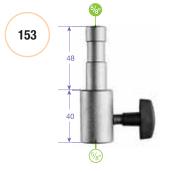

#### ROUNDED 16MM LIGHTING STUD M10 264

Rounded stud for stirrup's fixture for a rapid connection to a Super Clamp.