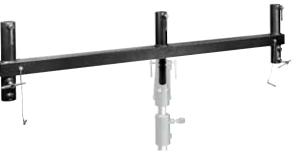

#### FIVE SOCKET BRACKET 169

100cm long T Bar with 5 x 28mm sockets for attaching up to 5 lighting fixtures. Designed to fit on stand or bracket with 28mm socket. \*When load on one side only, max load capacity: 15kg.