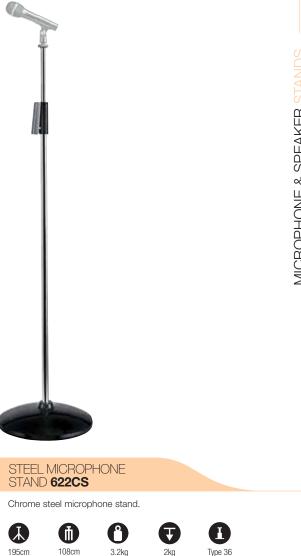

load

The foldable base makes opening and closing a synch, taking just a few seconds



Thank to the winch comncept, the mono-operation cranking is very smooth during rising and fall



#### BLACK MAGIC STAND 587B

Black Magic was developed to solve the daily problems that any user faces in the entertainiment & event industries. 5 sections, 4 levelling legs.









Aluminium microphone stand.











#### UNIVERSAL SHOCK MOUNT MICROPHONE HOLDER MICC4

Made in aluminium supplied with a rubber dampening system to prevent shocks and vibrations. This rubber system allows efficient rapid microphone mounting. The swiveling yoke has a  $3/8^{\prime\prime}$  threaded hole that allows convenient mounting to the range of carbon fiber microphone booms. Accepts a large variety of microphones.





2kg

Type 36



#### MICROPHONE CLIP MICC1

Standard type microphone clip.





#### MICROPHONE SPRING CLIP MICC2

Universal type microphone clip. Grabs microphones from diameter 20mm to 35mm.

#### 0 0.05kg





# BLACK SELF LOCK LE STAND **256BMU**

Black steel base, aluminium sections, air cushioned stand. 2 sections, 1 riser. Ø: 40, 35mm. Leg Ø: 22mm. 1 levelling leg. SELF LOCK SYSTEM PATENTED



# BLACK ALU LEVELLING LEG LE STAND **126BMU** 🐼

Black aluminium stand, air cushioned. 2 sections, 1 riser.  $\emptyset$ : 40, 35mm. Leg  $\emptyset$ : 22mm. 1 levelling leg. 承 n 106cm 218cm 106cm 126cm 2.5kg Ð Ø

35mm

30kg 10kg@218cm

 $\odot$ 109, 110, 110G



Chrome plated steel stand. 2 sections, 1 riser.  $\emptyset$ : 40, 35mm. Leg  $\emptyset$ : 22mm.





#### BLACK STEEL MAXI LE ST