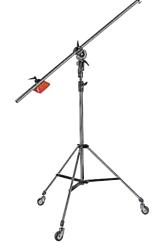

#### BLACK SUPER BOOM (STAND NOT INCLUDED) 025BSL

Ø 35mm. 1 section boom complete with Pivoting Clamp 123, counterweight G-Peso 022, cable clips. Weight: 4.1kg, boom only. Remote control of lighting movement: 270cm long. Minimum extension from stand attachment: 24cm. Maximum extension from stand attachment: 100cm.

Load: 5kg at maximum extension with 7kg of counterweight.

 O
 O
 O

 4.1kg
 5kg
 Type 17 + Rapidaptert Art. 014-38