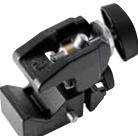

Clamping range encompasses pipes from 28mm to 78mm diameter. All standard luminaire attachments available, from 16/28mm bushing to 16mm pins and 1/4" - 3/8" - M10 and M12 male thread.

Quite simply the most versatile single piece of light grip gear ever. You name it and Super Clamp grips it, you imagine where you want it and Super Clamp holds it there. Frictionlined screw-operated jaws grip everything from 13mm to 55mm. Hexagonal socket with unique secondary safety lock system holds items in place even if the screw lock comes undone. Supplied with a wedge to square off the jaws for mounting to flat surfaces. This masterpiece of practicality and solidity is the most widely copied clamp in the world!

#### SUPER CLAMP 035

Ideal clamp for photographic application. Ergonomic lever to securely lock clamping position.

TUYGS