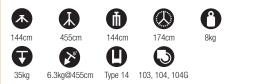

## BLACK STEEL SUPER STAND **270BSU** Black chrome plated steel stand. 4 sections, 3 risers. Ø: 50, 45, 40, 35mm. Leg Ø: 30mm. 1 levelling leg. There is a reason we call this the super stand! Incredible reach of 477cm that can support fixtures up to 40kg. 不 $\mathbf{k}$ ſ 144cm 477cm 144cm 174cm 13.5kg Ð O K $\bigcirc$ 12kg@477cm Type 14 103, 104, 104G 40kg STEEL SUPER STAND 270CSU Chrome plated steel stand. 4 sections, 3 risers. Ø: 50, 45, 40, 35mm. Leg Ø: 30mm. 1 levelling leg. 0 承 $\mathbb{A}$ 144cm 144cm 13.5kg 477cm 174cm Ð Ð ×5) $\bigcirc$ 40kg 12kg@477cm Type 14 103, 104, 104G