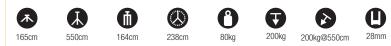

Manfrotto assures a fast and effective after-sales support, including availability of spare parts for all of our products.

Manfrotto's range of stands consists of several product families which differ in design and materials depending both on the applications they are intended for and on the light type they have to support. These supports can be distinguished by the materials they are made of and two tubing technologies: electric welded aluminium and steel. Special attention has been paid to multiple technical solutions like pneumatic damping and levelling legs, making these stands unique. The existing versions allow for extensions between 21cm and 550cm, with payloads between 1.5kg and 200kg.