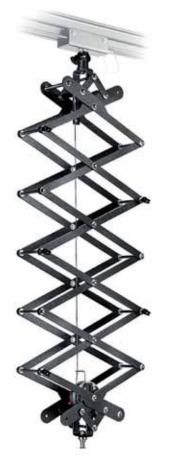

### PANTOGRAPH TOP 4C FF3514N86

The pantograph is made of aluminium (P-AI MgSi UNI 3569) and manufactured according to DIN 15560-46. The attachments at both ends of the pantograph are 16mm, male on the bottom and female on the top. The load is supported by a steel cable of 2mm. diameter (safety factor 12). Loads up to 12kg can be suspended using only the patented friction device, while loads up to a maximum of 18kg require the use of the optional springs. The pantograph can be regulated to keep suspended loads from 1 to 18kg perfectly balanced. By turning the coulored notched ring you can adjust the pantograph's friction; this will ensure that the load remains stable when set in position, but that it will move smoothly up and down when necessary. In any case, it is always advisable to use the springs to aid raising your pantograph. When choosing the additional spring(s) for your pantograph, you will first need to know exactly which model of pantograph you have, in order that you can select the spring of the correct length. If you have one of the new compact pantographs (with grey-painted "scissors"), look at the colour of notched ring the 2m version has a red notched ring, while the 3.8m version has a blue notched ring. After having identified the length of the pantograph, choose the appropriate spring(s) by refering to the table below.

| Models             | FF3514N86     |
|--------------------|---------------|
| Lifting rope       | 2mm wire rope |
| Safety factor rope | 12            |
| Self weight        | 7.3kg         |
| Max working load   | 18kg          |
| Closed length      | 38cm          |
| Max extension      | 380cm         |
| Width              | 15cm          |
|                    |               |