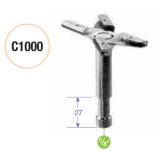

#### **PIVOTING BOOM CLAMP 123**

Pivoting clamp for Ø 35mm boom shaft Ø 28mm male and Ø 16mm attachment.