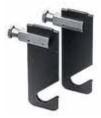

# BACKLITE STAND 012B

Black steel base with detachable aluminium column. 2 sections, 1 riser. Ø: 22, 19mm. Solid flat legs: 20 x 5mm. A versatile stand allowing fixtures to mount on the ground or on the included pole for extra height.