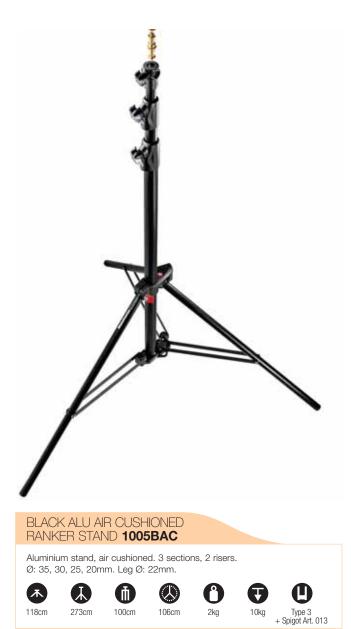

#### BLACK ALU AIR CUSHIONED COMPACT STAND **1052BAC**

5kg Type 19 + Adapter Art. 015

(°)

1.2kg

Same as 1052BAC, available in 3-pack.

Aluminium stand, air cushioned. 4 sections, 3 risers. Ø: 35, 30, 25, 20mm. Leg Ø: 22mm.