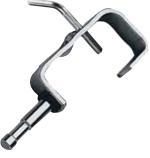

#### **PIVOTING BOOM CLAMP 123**

Pivoting clamp for Ø 35mm boom shaft Ø 28mm male and Ø 16mm attachment.

#### PIVOTING BOOM CLAMP 124

Pivoting clamp for Ø: 19, 20, 25 and 28mm boom shafts (or any tubes of these diameters).