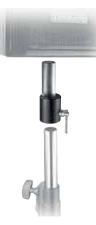

# BLACK SELF LOCK LE STAND **256BMU**

Black steel base, aluminium sections, air cushioned stand. 2 sections, 1 riser. Ø: 40, 35mm. Leg Ø: 22mm. 1 levelling leg. SELF LOCK SYSTEM PATENTED

# BLACK ALU LEVELLING LEG LE STAND **126BMU** 🐼

Black aluminium stand, air cushioned. 2 sections, 1 riser.  $\emptyset$ : 40, 35mm. Leg  $\emptyset$ : 22mm. 1 levelling leg. 承 n 106cm 218cm 106cm 126cm 2.5kg Ð Ø