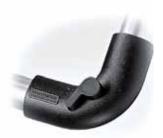

#### BARREL CLAMP C350N

Works on diameters from 42mm to 52mm. \* 100kg on 16mm attachment. 300kg on 28mm attachment.

54mm

1

đ