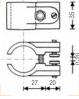

#### BARREL CLAMP C350N

Works on diameters from 42mm to 52mm. \* 100kg on 16mm attachment. 300kg on 28mm attachment.

54mm

1

đ