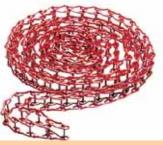

### EXPAN RED METALLIC CHAIN **091MCR**

Can replace plastic chain on Expan 046. Total length: 3.5m. Available also in the following colours: sGrey - code 091MCG; Black - code 091MCB.