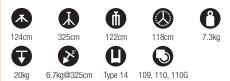

#### STEEL TALL STAND **111CSU**

Chrome plated steel stand. 3 sections, 2 risers. Ø: 35, 30, 25mm. Leg Ø: 22mm. 1 levelling leg. The small footprint makes this stand perfect for tight spaces.

|                                                                                                    | XK STEEL<br>YY DUTY S | TAND                      | 126BSU 🖉                      | •     |  |  |  |  |  |
|----------------------------------------------------------------------------------------------------|-----------------------|---------------------------|-------------------------------|-------|--|--|--|--|--|
| Chrome plated steel stand. 3 sections, 2 risers.<br>Ø: 40, 35, 30mm. Leg Ø: 22mm. 1 levelling leg. |                       |                           |                               |       |  |  |  |  |  |
| 131cm<br>40kg                                                                                      | 333cm<br>Skg@333cm    | 131cm<br>131cm<br>Type 14 | 126cm<br>()<br>109, 110, 110G | 8.3kg |  |  |  |  |  |