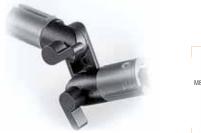

# ARTICULATED JOINT 180° MT045

Two tubes can be fixed at any angle from  $90^{\circ}$  to  $+90^{\circ}$ .

# ARTICULATED JOINT 360° MT046

Joins two tubes at any angle from  $180^{\circ}$  to  $+180^{\circ}$ .