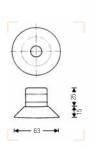

#### Loading limits

The following figures are valid for use with rigid floors and ceilings, and with the protection-cups mounted on the suction-cups.

| MODELS  | F0 | F1 | F2 |
|---------|----|----|----|
|         |    |    |    |
| 032     | 30 | 30 | 15 |
| 076     | 30 | 30 | 15 |
| 077     | 30 | 30 | 15 |
| 332-1.7 | 15 | 15 | 7  |
| 332-2.7 | 15 | 15 | 7  |
| 332-2.7 | 15 | 15 | 7  |
| 432-1.7 | 24 | 24 | 12 |
| 432-2.7 | 24 | 24 | 12 |
| 432-3.7 | 24 | 24 | 12 |
|         |    |    |    |

F0: maximum axial load - F1: maximum load with 0.5m arm - F2: maximum load with 1m arm

|       | F  |
|-------|----|
|       |    |
| 032   | 20 |
| 076   | 20 |
| 077   | 20 |
| 2-1.7 | 20 |
| 2-2.7 | 20 |
| 2-2.7 | 20 |
| 2-1.7 | 20 |
| 2-2.7 | 20 |
| 2-3.7 | 20 |
|       |    |