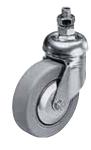

#### CASTER WHEEL SET 017

Caster wheel set for stands with legs  $\ensuremath{\mathcal{Q}}$ : 19mm. Set of three.

10kg

#### CASTER WHEEL SET 018

Caster wheel set for stands with legs Ø: 22mm. Set of three.