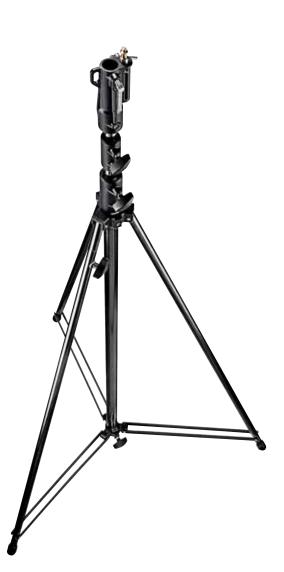

#### STEEL HEAVY DUTY STAND **126CSU**

Chrome plated steel stand. 3 sections, 2 risers. Ø: 40, 35, 30mm. Leg Ø: 22mm. 1 levelling leg.