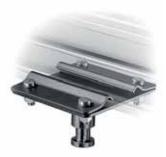

#### MINI BACKLITE BASE MALE ATTACHMENT 003M

Same as 003MF but with 16mm male attachment (Type 33).

# BACKLITE STAND 012B

Black steel base with detachable aluminium column. 2 sections, 1 riser. Ø: 22, 19mm. Solid flat legs: 20 x 5mm. A versatile stand allowing fixtures to mount on the ground or on the included pole for extra height.