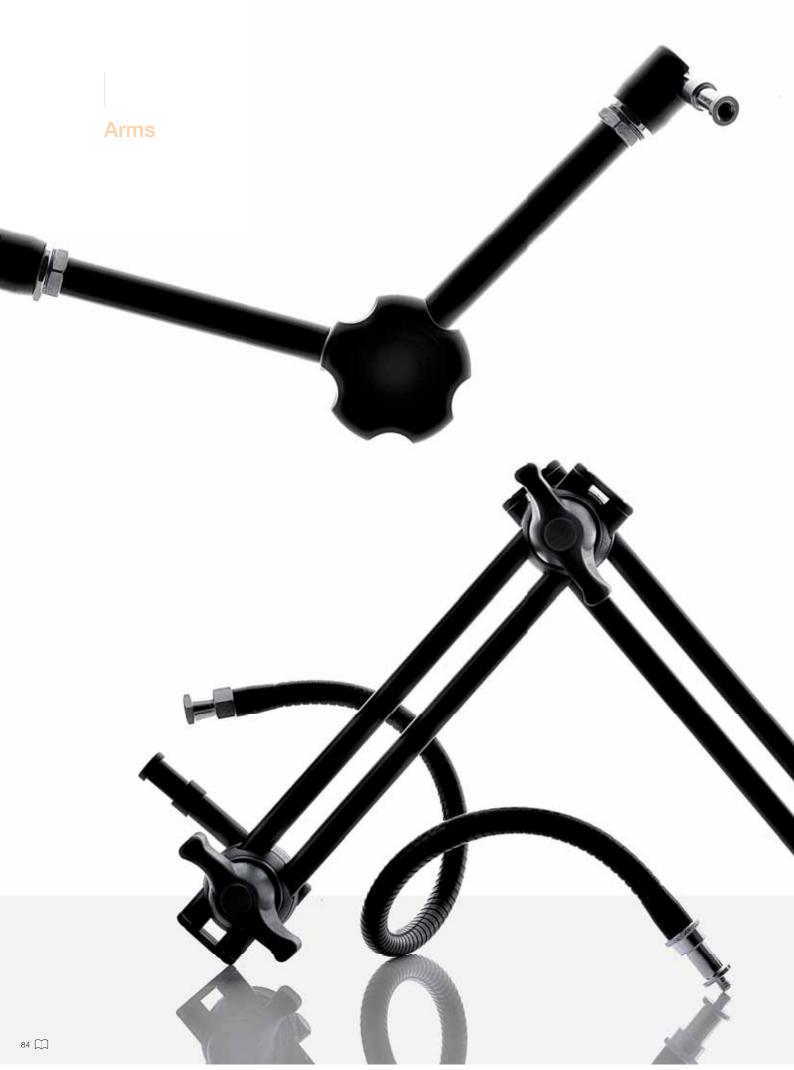

#### PUMP CUP WITH 16MM SWIVEL SOCKET 241

Suction cup for small fixtures and lightweight equipment. Ø: 150mm. 16mm bushing with safety pin.

Used in conjunction with stands or clamps, the range of Manfrotto arms, multi positioning arms and attachments enable accurate positioning of lighting and effects. The Magic Arm and the Variable Friction Arm are outstanding, using a single convenient and fast action locking lever or knob to lock or partially lock the two arms and the two swivel studs. Among the most remarkable products in this range are the double articulated arms, enabling quick positioning thanks to their quick lock knobs. Manfrotto range of arms is integrated with hydrostatic arms kits.

Wherever you need to position your camera, light or accessory, we have an arm to fit the task. Can be combined with clamps, mounting plates and connectors and used in conjunction with virtually any product in the Manfrotto range.

Wherever you need to position your camera, light or accessory, we have an arm, a bracket or a bar to fit the task. Can be combined with clamps, mounting plates and connectors and use in conjunction with virtually any product in the Manfrotto range.