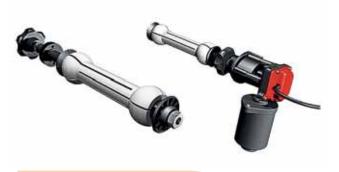

#### BLACK ALU COMBI-BOOM STAND WITH SANDBAG **420B**

Aluminium stand. Supplied with sandbag counterweight (empty) for maximum stability and smoothness. 4 sections, 3 risers. Ø: 35, 30, 25, 20mm. Leg Ø: 22mm. Minimum extension boom: 19cm Maximum extension boom: 191cm Maximum load at boom full extension: 2kg with counterweight.

#### COMBI-BOOM STAND HD 420CSU

Same as 420B but with legs and column in steel, last two sections in aluminium.

Maximum load at boom full extension: 5kg with 35kg of counterweight.