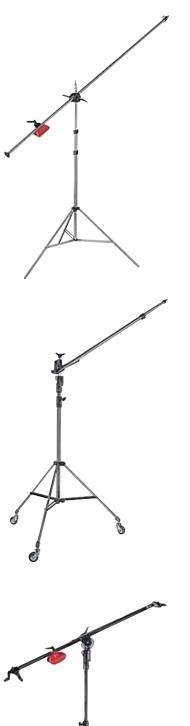

#### BLACK LIGHT BOOM 35 (STAND INCLUDED) 085BS Not illustrated

Ø 35mm 3 sections boom arm complete with Pivoting Clamp 123, counterweight G-Peso 022, Cine Stand with casters, cable clips and locking key. Weight: 2.2kg, boom only. Dismantled length: 100cm. Assembled length: 280cm. Minimum extension from stand attachment: 10cm. Maximum extension from stand attachment: 250cm. Load: 6kg at maximum extension with 7kg of counterweight.

#### **BLACK SUPER BOOM** (STAND INCLUDED) 025BS Not illustrated

Ø 35mm 1 section boom arm complete with Pivoting Clamp 123, counterweight G-Peso 022, Cable Clips and Cine Stand 008 with casters. Weight: 4.1kg, boom only.

Remote control of lighting movement: 270cm long. Minimum extension from stand attachment: 24cm. Maximum extension from stand attachment: 100cm.

Load: 5kg at maximum extension with 7kg of counterweight.

Type 25 + Rapidapter Art. 014-38