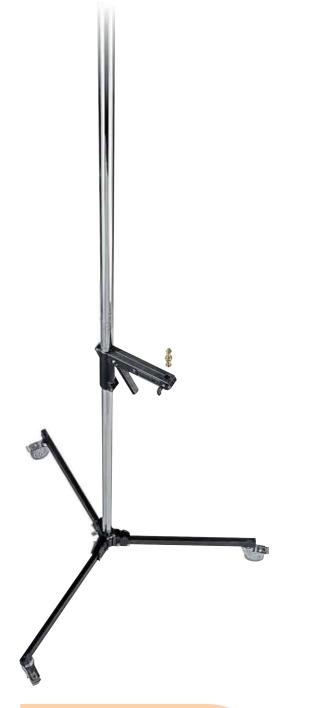

#### BLACK ALU STAND 008BU

Black aluminium stand. 2 sections, 1 riser. Ø: 35, 30mm. Leg Ø: 22mm. 1 levelling leg.

#### STEEL JUNIOR STAND **008CSU**

Chrome plated steel stand. 2 sections, 1 riser. Ø: 35, 30mm. Leg Ø: 22mm. 1 levelling leg.