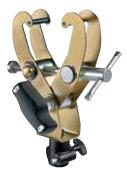

ß

0.67kg

63

Sometimes a stand simply can't fit on set during a shoot, so Manfrotto has developed several families of clamps to position lights and accessories practically anywhere. The original Super Clamp - world famous and widely copied - stands out for its versatility and numerous accessories, but the entire range of clamps ensures there's always a solution to your problem, no matter the size of the object or the surface you're clamping to.

Clamping range encompasses pipes from 28mm to 78mm diameter. All standard luminaire attachments available, from 16/28mm bushing to 16mm pins and 1/4" - 3/8" - M10 and M12 male thread.

Quite simply the most versatile single piece of light grip gear ever. You name it and Super Clamp grips it, you imagine where you want it and Super Clamp holds it there. Frictionlined screw-operated jaws grip everything from 13mm to 55mm. Hexagonal socket with unique secondary safety lock system holds items in place even if the screw lock comes undone. Supplied with a wedge to square off the jaws for mounting to flat surfaces. This masterpiece of practicality and solidity is the most widely copied clamp in the world!