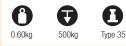

## GRAB CLAMP WITH 28MM TV SPIGOT **C339JS**

Supplied with 28mm spigot.

Type 35