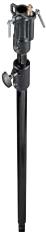

#### BLACK ALU COMBI-BOOM STAND WITH SANDBAG **420B**

Aluminium stand. Supplied with sandbag counterweight (empty) for maximum stability and smoothness. 4 sections, 3 risers. Ø: 35, 30, 25, 20mm. Leg Ø: 22mm. Minimum extension boom: 19cm Maximum extension boom: 191cm Maximum load at boom full extension: 2kg with counterweight.

#### COMBI-BOOM STAND HD 420CSU

Same as 420B but with legs and column in steel, last two sections in aluminium.

Maximum load at boom full extension: 5kg with 35kg of counterweight.