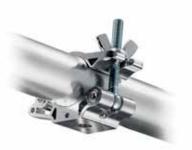

# 28MM BUSHING QUICK ACTION JUNIOR CLAMP C337

The mechanical concept on which we based this new range

of clamps allows an incredible speed in locking and unlocking the clamp's jaws. Fastening the clamp to a pipe or any other support is quick and simple allowing you to position your

Made in gravity cast aluminium, this clamp is ideal to hang all types of luminaries in TV studios and theaters. Its incredible "coupling range" sets almost no limitations to its capability to clamp to almost all the industry standard pipe diameters. To meet all safety requirements, we have designed a dedicated slot for flexible steel safety cables. Supplied with T-top padded handle to improve grip. Pipe size 40-70mm. PAT. PENDING.