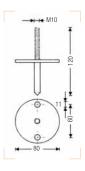

#### MINI BACKLITE BASE MALE ATTACHMENT 003M

Same as 003MF but with 16mm male attachment (Type 33).

# BACKLITE STAND 012B

Black steel base with detachable aluminium column. 2 sections, 1 riser. Ø: 22, 19mm. Solid flat legs: 20 x 5mm. A versatile stand allowing fixtures to mount on the ground or on the included pole for extra height.