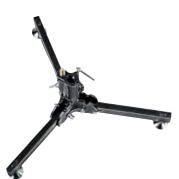

# BACKLITE STAND 012B

Black steel base with detachable aluminium column. 2 sections, 1 riser. Ø: 22, 19mm. Solid flat legs: 20 x 5mm. A versatile stand allowing fixtures to mount on the ground or on the included pole for extra height.