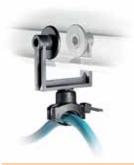

### DOUBLE SLIDING CARRIAGE FF3232

Both the upper carriage and the lower one are free-sliding.