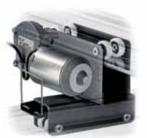

#### STAINLESS STEEL SUPER WIND UP STAND 387XU

Heavy lift stand with strenghtened stainless steel column and legs, chrome steel risers and geared column. 3 sections Ø: 70, 60, 50mm. 2 risers which extended simultaneously at 4.4cm per handle turn. Safety cable ensures simultaneous retrieval of all sections. Rapid adjustment. Leg Ø 35mm. 1 levelling leg. PATENTED 承  $\mathbf{T}$ Ð  ${\mathbb G}$ ľJ  $\mathbf{r}$ 80kg 80kg@366cm 28mm 374 156cm 179cm 32.5kg 366cm 180cm