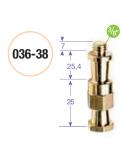

#### LIGHTING STUD 3/8" 036-38

Plugs into Super Clamp 035 for lighting fixtures or connecting 2 Super Clamps 035 allowing them to rotate. 16mm stud with 3/8" male threads.