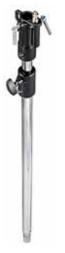

#### BLACK ALU POLE FOR BACKLITE STAND **1122B**

2 section (Ø 22, 19mm) aluminium pole. Minimum height: 47cm. Maximum height: 74,5cm.

Material alternatives are crucial to provide high performance and light weight.

#### POLE FOR BACKLITE STAND 1122B

2 section ( Ø 22, 19mm ) aluminium pole. Minimum height: 47cm. Maximum height: 74,5cm.