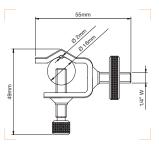

## GRID CLAMP C300

Works on diameters from 25mm to 55mm. \* 50kg on vertical position. 30kg on horizontal position.

**QUICK ACTION CLAMPS** 

Ø 70mm

28mm

TUVGS