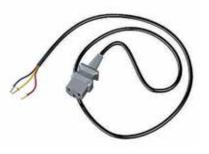

#### BACKGROUND ROLL SUPPORTING SPIGOTS **850**

Supplied in sets (one set = 1 passive roller and 1 active motor drive). Heavy duty motor to allow operation of heavy backgrounds (up to 12kg). Smooth operation thanks to cardan - type clutch.

Equipped with hall-effect electronic position sensors, enable positioning precision down to 1/3 of a turn.

Very easy to install - just plug in jacks.

Cable to Main control Unit 1.5 meter length.