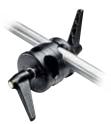

# BASIC CLAMP MT001

Used to connect tubes at a right angle.

# VARIABLE ANGLE CLAMP MT002

Used in conjunction with MT001 to create a structural pivot.

## DOUBLE VARIABLE ANGLE CLAMP MT003

Used in conjunction with two MT001, to bridge one structural pivot into two.

# "T" CLAMP MT004

Used like MT001, when a stronger connection is required.

# RIGHT ANGLE CLAMP MT005

Used to connect a third or fourth crossing tube on the same axis.