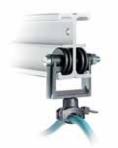

# D 75

EYE COUPLER family: safer, easier to use and lighter, with the reliability and high performance that you expect from Manfrotto. EYE COUPLER range has been developed with professional users' needs in mind. Improved safety, full TÜV certification, optimised ergonomics and unique design are the key features of EYE COUPLERS, developed for professionals in the entertainment industry.

The complete EYE COUPLER range is made up of LP EYE COUPLERS: industry standard clamp range from 48 to 52mm.

MP EYE COUPLERS: wider clamp range from 42 to 52mm and special flattened shape of lower jaw.

MP SLIM EYE COUPLERS: same features as MP coupler, but narrower in profile and lighter in weight.