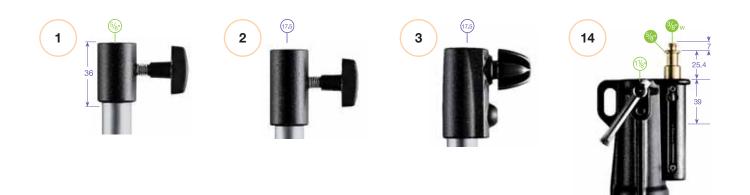

#### WHEELS FOR SUPER WIND UP 374

Ø: 160mm with brakes. Set of three.

Ø: 160mm with brakes and M10 attachment. Set of three.

This type number refers to the spigot and socket variants shown in product specifications.

Indicates an external thread or stud diameter
 Metric
 Imperial

Indicates an internal thread or socket diameter
 Metric
 Imperial

W: Indicates an internal thread or socket diameter

Lighting booms and boom stands provide the ideal unobtrusive way to position lighting and reflector equipment directly above the subject. The incredible number and variety of flash and continuous lights used, as well as their positioning requirements, have quickly made this range one of our most comprehensive lines.