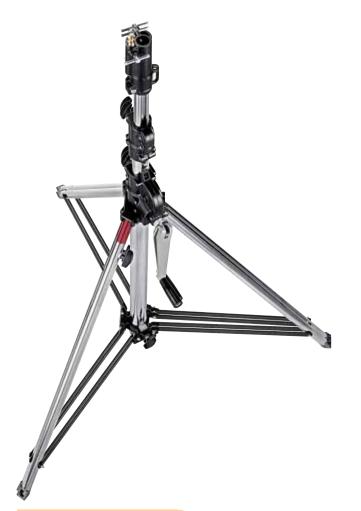

#### STAINLESS STEEL SUPER WIND UP STAND 387XU

Heavy lift stand with strenghtened stainless steel column and legs, chrome steel risers and geared column. 3 sections Ø: 70, 60, 50mm. 2 risers which extended simultaneously at 4.4cm per handle turn. Safety cable ensures simultaneous retrieval of all sections. Rapid adjustment. Leg Ø 35mm. 1 levelling leg. PATENTED 承  $\mathbf{T}$ Ð  ${\mathbb G}$ ľJ  $\mathbf{r}$ 80kg 80kg@366cm 28mm 374 156cm 179cm 32.5kg 366cm 180cm

#### BLACK STAINLESS STEEL SUPER WIND UP STAND 387XBU

366cm

179cm

180cm 32.5kg

6cm 28mm 374

TUY PRODUCT SURVISE

Swift lift mechanism, with its self-locking device, is made up of three fork lift chains for a smooth and continuous extension PAT. PENDING