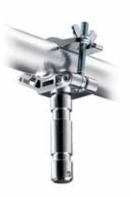

# 28MM BUSHING QUICK ACTION JUNIOR CLAMP C337

The mechanical concept on which we based this new range

of clamps allows an incredible speed in locking and unlocking the clamp's jaws. Fastening the clamp to a pipe or any other support is quick and simple allowing you to position your

Made in gravity cast aluminium, this clamp is ideal to hang all types of luminaries in TV studios and theaters. Its incredible "coupling range" sets almost no limitations to its capability to clamp to almost all the industry standard pipe diameters. To meet all safety requirements, we have designed a dedicated slot for flexible steel safety cables. Supplied with T-top padded handle to improve grip. Pipe size 40-70mm. PAT. PENDING.