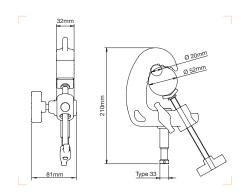

#### STAINLESS STEEL SUPER WIND UP STAND 387XU

Heavy lift stand with strenghtened stainless steel column and legs, chrome steel risers and geared column. 3 sections Ø: 70, 60, 50mm. 2 risers which extended simultaneously at 4.4cm per handle turn. Safety cable ensures simultaneous retrieval of all sections. Rapid adjustment. Leg Ø 35mm. 1 levelling leg. PATENTED 承  $\mathbf{T}$ Ð  ${\mathbb G}$ ľJ  $\mathbf{r}$ 80kg 80kg@366cm 28mm 374 156cm 179cm 32.5kg 366cm 180cm

#### BLACK STAINLESS STEEL SUPER WIND UP STAND 387XBU

366cm

179cm

180cm 32.5kg

6cm 28mm 374

TUY PRODUCT SURVISE

Swift lift mechanism, with its self-locking device, is made up of three fork lift chains for a smooth and continuous extension PAT. PENDING

Legs are driven by a new rail mechanism. Just push the safety pin and move the leg in the operating position

4 levelling devices to adjust the angle of the column and correct floor imperfection

Self height at 1.65m allows the user for an easy upload

The foldable base makes opening and closing a synch, taking just a few seconds

Thank to the winch comncept, the mono-operation cranking is very smooth during rising and fall