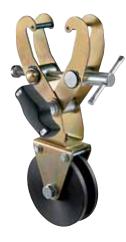

# GRAB CLAMP WITH SPINNING PULLEY **C339SP**

Fitted with a 100mm diameter pulley to offer a quick and robust hanging point for TV and theatre sceneries.

Work on diameters from 30mm to 52mm. The double locking knob position always provides an optimal grip point.