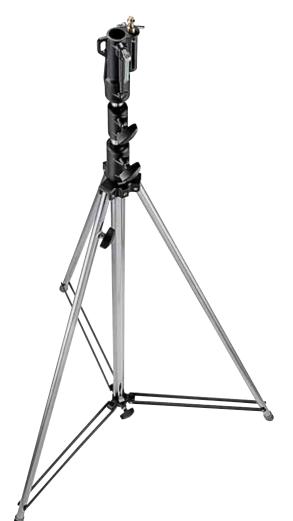

#### STEEL HEAVY DUTY STAND **126CSU**

Chrome plated steel stand. 3 sections, 2 risers. Ø: 40, 35, 30mm. Leg Ø: 22mm. 1 levelling leg.