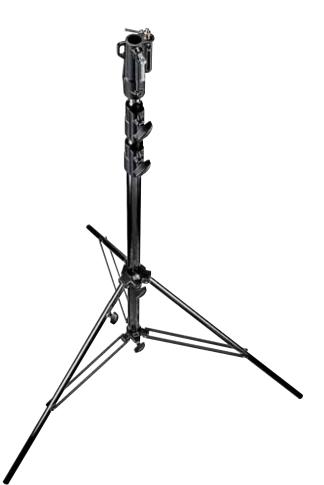

#### STEEL TALL STAND **111CSU**

Chrome plated steel stand. 3 sections, 2 risers. Ø: 35, 30, 25mm. Leg Ø: 22mm. 1 levelling leg. The small footprint makes this stand perfect for tight spaces.

|                                                                                                    | XK STEEL<br>YY DUTY S | TAND                      | 126BSU 🖉                      | •     |  |  |  |  |  |
|----------------------------------------------------------------------------------------------------|-----------------------|---------------------------|-------------------------------|-------|--|--|--|--|--|
| Chrome plated steel stand. 3 sections, 2 risers.<br>Ø: 40, 35, 30mm. Leg Ø: 22mm. 1 levelling leg. |                       |                           |                               |       |  |  |  |  |  |
| 131cm<br>40kg                                                                                      | 333cm<br>Skg@333cm    | 131cm<br>131cm<br>Type 14 | 126cm<br>()<br>109, 110, 110G | 8.3kg |  |  |  |  |  |