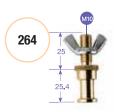

#### ROUNDED 16MM LIGHTING STUD M10 264

Rounded stud for stirrup's fixture for a rapid connection to a Super Clamp.