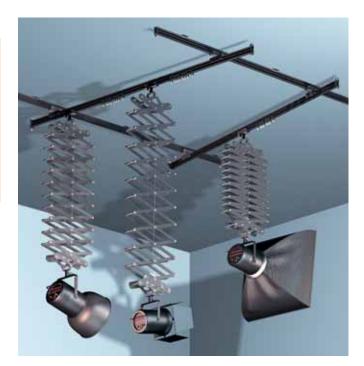

### TELESCOPIC POLE 272B Not illustrated

3 section telescopic background pole on it's own. Minimum extension: 112cm. Maximum extension: 298cm. Weight: 0.25kg. Attachment: type 25.

Ideal for all photo and video studios where the floor needs to be kept totally clear of power cables and lighting stands, the Sky Track System permits rapid manoeuvre and setting of suspended large lights or lights with awkwardly sized accessories like soft boxes.

It solves positioning problems even on complex sets or in studios of the most unusual dimensions, and offers considerable advantages and ease of use compared to traditional floor stands.

Manfrotto Sky Track System has a broad range of accessories to adapt your space to the ideal studio and to provide perfect compatibility with all types of lights, whether photographic, video or film.

The Sky Track System is a comprehensive range of lighting suspension for all situations from small studios to the largest ones. Manfrotto line includes the versatile ceiling mounted, rails, manual and motorised pantographs and a wide range of brackets and support.