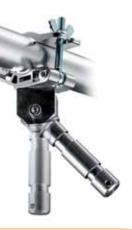

Clamping range encompasses pipes from 28mm to 78mm diameter. All standard luminaire attachments available, from 16/28mm bushing to 16mm pins and 1/4" - 3/8" - M10 and M12 male thread.

Quite simply the most versatile single piece of light grip gear ever. You name it and Super Clamp grips it, you imagine where you want it and Super Clamp holds it there. Frictionlined screw-operated jaws grip everything from 13mm to 55mm. Hexagonal socket with unique secondary safety lock system holds items in place even if the screw lock comes undone. Supplied with a wedge to square off the jaws for mounting to flat surfaces. This masterpiece of practicality and solidity is the most widely copied clamp in the world!