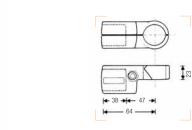

#### STAND HOLDER 027

Holder for 8 light stands. Width: 115cm. Distance between fixing holes: 64.4cm. Depth: 19cm.