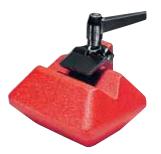

#### SUPER CLAMP 035

Ideal clamp for photographic application. Ergonomic lever to securely lock clamping position.

TUYGS