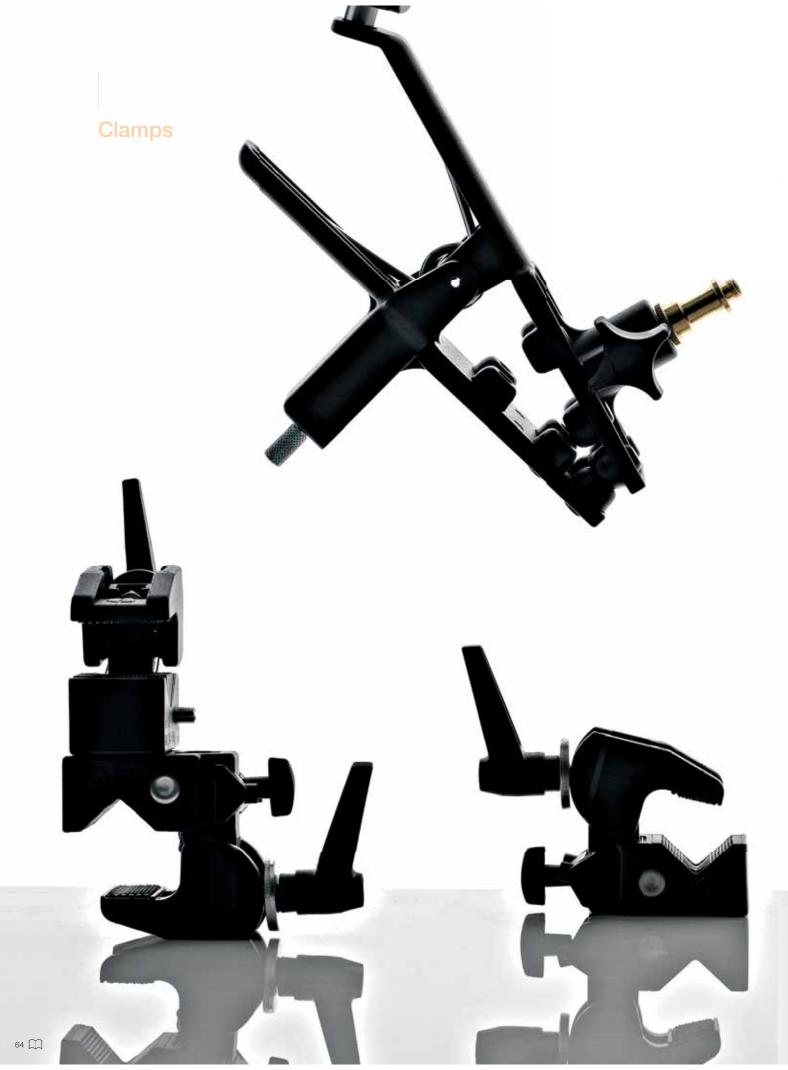

ß

0.67kg

63

Sometimes a stand simply can't fit on set during a shoot, so Manfrotto has developed several families of clamps to position lights and accessories practically anywhere. The original Super Clamp - world famous and widely copied - stands out for its versatility and numerous accessories, but the entire range of clamps ensures there's always a solution to your problem, no matter the size of the object or the surface you're clamping to.

Wide choice of spring clamps and grips covers a huge range of applications. Constructed of aluminium or sheet steel, the clamps have thousands of uses, from supporting lights to clamping backgrounds to crossbars.