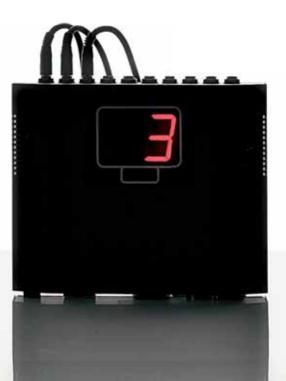

#### CONTROL BOX - 220V 852

Main control box power supply voltage - 230V 50Hz (European version) with Infra Red remote controller. Manfrotto's motorised EXPAN system is based on the well known manual EXPAN device, a fast and efficient paper background drive set designed by Manfrotto to easily and rapidly roll and unroll all types of backgrounds (using a similar technique to that used on window blinds). The 852 and 851 EXPAN background units build on the practicality of the original concept and add motorised, remote controlled practicality and ease of use to perfectly control the deployment of up to 10 backgrounds.

Controls up to 10 motors (therefore 10 backgrounds).

Operating functions controlled by included IR remote controller.

Advanced IR communication functions.

- Remote controller and control box are both programmable for operation on one of seven different channels - therefore if two control box systems are used in the same room, they can be set to different channels to avoid interference. In this case, it is not possible to control both main control boxes with one remote IR controller.
- Communication protocol IRUP Infra Red over UPSEC Protocol.
- Advanced IR receiver is very sensitive to remote controller signal but extremely disruption-proof.
- Advanced background motor control functions.
- Each channel has independent, programmable background stop levels for max and min extension positions. Positions are remembered even after power off.
- Manual mode background positioning.
- "Overload sensor" automatically stops motor to protect equipment in case of overloading.
- "All backgrounds up" function automatically rolls all backgrounds with a single touch of a button.
- "Background Start-up" function for easy background positioning in manual mode.
- "Fast stop" function stops the background immediately, also reduces motor inertia after power off.
- Advanced background rolling modes, which speed-up system operation i.e. rolling up unused backgrounds.

Integrated easy-read display (digit height 45mm) shows selected back-ground number.

Standby mode for minimised power consumption.

Internal software upgrades possible via ordinary PC (cable and software upgrades supplied separately).

Communication follows UPSEC protocols to permit future extensions of the product (e.g. control by PC, radio, etc.).

Sound signals for easy operation.

Customisable - user can change parameters of the control box such as background working modes, sound on/off, etc.

Owing to differences in international standards, main power supply cable is not included.

Each control box has two "test" functions, which roll selected backgrounds up and down.

Background roll supporting spigots Single version only (1 pair for each background to be supported): Code: 850 Control box with Infra Red remote controller 2 versions are available depending on voltage of local mains electric supply: Code: 851 (for 110V supply) Code: 852 (for 220V supply) Hooks (pair) 3 versions to support 4/6/10 backgrounds: Code: 854-4 Code: 854-6 Code: 854-10