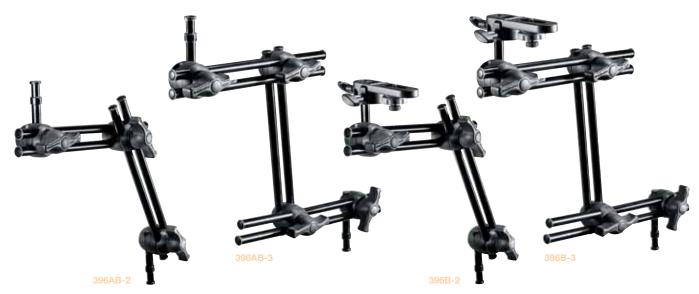

The new articulated arms have been designed to be compact and lightweight yet offer high loads capacity and optimum arm length in order to guarantee extreme ease of use, practicality and positioning flexibility with improved safety and reliability.

# SINGLE ARTICULATED ARMS: 2 & 3 SECTIONS

A more versatile version with telescopic features that make this product even more compact than before. Two available versions – at two and three sections- in order to ensure broad range of length, from 605 to 850mm.

|         | Sections | Top attachment                                        |
|---------|----------|-------------------------------------------------------|
| 196AB-2 | 2        | 16mm spigot with 3/8"<br>light attachment             |
| 196AB-3 | 3        | 16mm spigot with 3/8"<br>light attachment             |
| 196B-2  | 2        | camera bracket with 16mm spigot and camera attachment |
| 196B-3  | 3        | camera bracket with 16mm spigot and camera attachment |

#### Bottom attachmen

16mm spigot (compatible with Super Clamp) with 1/4" thread

16mm spigot (compatible with Super Clamp) with 1/4" thread

16mm spigot (compatible with Super Clamp) with 1/4" thread

16mm spigot (compatible with Super Clamp) with 1/4" thread

| Max length |       | Max load at<br>full extensions | Weight |  |
|------------|-------|--------------------------------|--------|--|
|            | 605mm | 1.5kg                          | 0.4kg  |  |
|            | 850mm | 1kg                            | 0.5kg  |  |
|            | 605mm | 1.5kg                          | 0.53kg |  |
|            | 850mm | 1kg                            | 0.63kg |  |
|            |       |                                |        |  |

Sliding extensions allow for flexible positioning. Easy to use, even in reduced spaces.

**DOUBLE ARTICULATED ARMS: 2 & 3 SECTIONS** 

Excellent performance: robustness, lightness and versatility... these are the features of the new double articulated arm range. The 396 family has been developed to provide greater robustness than the 196 range and to support heavier loads (upto 5kg), though keeping versatility thanks to its extendable sliding arm system (extends upto 860mm), further enhanced by its quick lock system.

The new bottom attachment adds to the strength and versatility of the 396, with a spigot that combines both a hexagonal part (for anti-rotation fixing to the Superclamp system) and a universal adapter section (for fitting to a wide range of stands, clamps and accessories).

|         | Sections | Top attachment                                           | Bottom attachment                                  | Max length | Max load at<br>full extensions | Weight |
|---------|----------|----------------------------------------------------------|----------------------------------------------------|------------|--------------------------------|--------|
| 396AB-2 | 2        | 16mm spigot with 3/8"<br>light attachment                | Double-anchored 16mm<br>hexagonal/universal spigot | 625mm      | 5kg                            | 0.5kg  |
| 396AB-3 | 3        | 16mm spigot with 3/8"<br>light attachment                | Double-anchored 16mm<br>hexagonal/universal spigot | 860mm      | 4.5kg                          | 0.79kg |
| 396B-2  | 2        | camera bracket with 16mm<br>spigot and camera attachment | Double-anchored 16mm<br>hexagonal/universal spigot | 625mm      | 5kg                            | 0.64kg |
| 396B-3  | 2        | camera bracket with 16mm<br>spigot and camera attachment | Double-anchored 16mm<br>hexagonal/universal spigot | 860mm      | 4.5kg                          | 0.9kg  |
|         |          |                                                          |                                                    |            |                                |        |