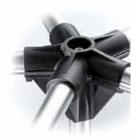

## GRID CLAMP C300

Works on diameters from 25mm to 55mm. \* 50kg on vertical position. 30kg on horizontal position.

**QUICK ACTION CLAMPS** 

Ø 70mm

28mm

TUVGS