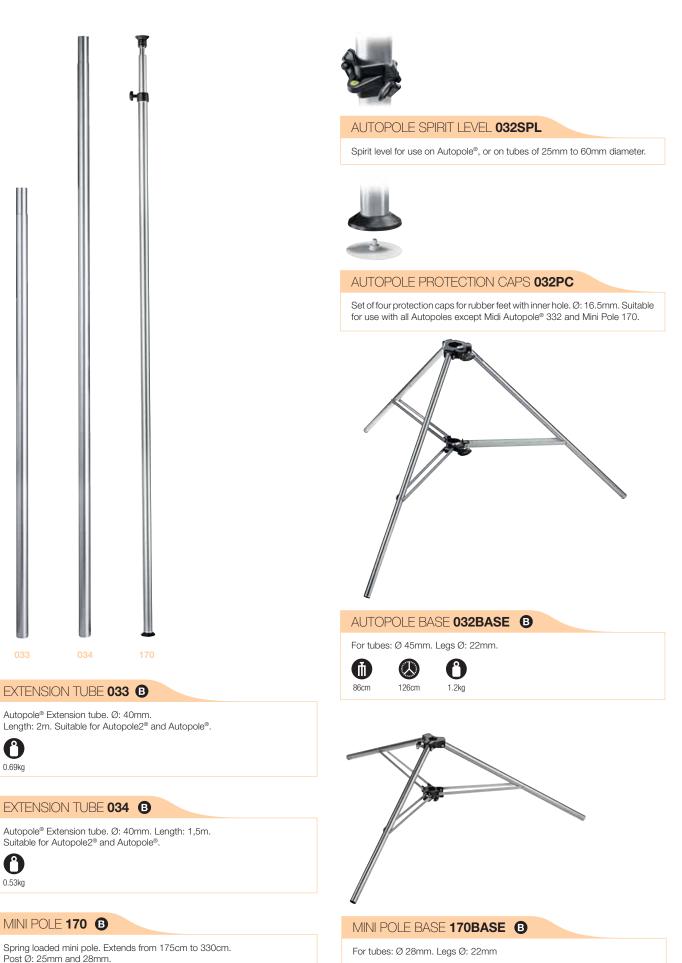

#### G-PESO 022

Counterweight. Clamps on Ø 22mm to 35mm.

L-PESO 023 Not illustrated

Clamps on bars from Ø 13mm to 30mm.

EXTRA LARGE SAND BAG G300 (Sand not supplied)

The ultimate adjustable lighting pole system can be used to create a background support, structure a lighting grid, or for hundreds of other studio and outdoor applications. Its unique single action cantilever locking system exerts the correct amount of pressure to assure a secure fit, wedging the protective rubber ends in place, ceiling to floor.

The cantilever system incorporates a safety lock to prevent accidental de-tensioning or movement.

Unique cantilever single action locking system exerts pressure to securely wedge the rubber suction cup ends in place. Cantilever system incorporates safety lock. Floor to ceiling, or wall to wall fixing for strong vertical or horizontal support of lighting.