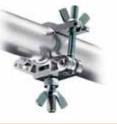

# MP EYE COUPLER WITH 12MM BOLT + NUT **C4564**

Ŧ

300kg

Supplied with M12 bolt and nut for custom solutions.

Ð

M12x27mm

The Grab Clamp is flexible and fast to use thanks to its pincer jaw design and rapid locking and release mechanism. It can be fixed to a wider range of supports than traditional clamps and is suitable for use in TV, video and photographic studios, theatres and rigging structures. The Grab Clamp will hold all kinds of lights, scenery, monitors and much more besides.

The Grab Clamp has been designed to be mounted on a wide range of beams, pipes and bars, whether round, quare or rectangular in section. It needs no adapter - just open and clamp it.

Clamp Range 40mm to 65mm

Clamp Range 36mm to 47mm

Clamp Range IPE 80 to IPE 160 HEB 80 to HEB 160

# GRAB CLAMP C339

Supplied without attachment, but with a 12.5mm hole for custom fixings.