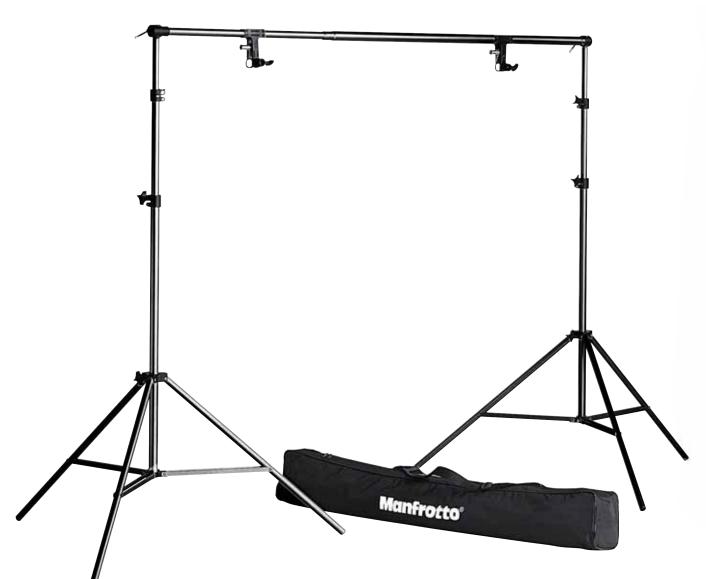

Our extremely modular background support system is reliable, simple to use and flexible enough to match most of your support needs for paper, drapable, hand-painted or canvas backgrounds, in the studio or on location. For core mounted backgrounds the system used is based on the Expan chain operated drive developed by Manfrotto.

The Expan can be mounted on dedicated hooks which vary in shape and design depending on the number of backgrounds to be used.

If, as usually happens with canvas backgrounds, there is no central core around which to wrap the background material, Manfrotto provides a three section telescopic pole that can be attached on top of a set of two stands, making it ideal for location assignments.

### SET STANDS KIT 314B

Designed to support rolls or sheets of background paper or any other ground material.

The kit comprises of:

- 1 x 3 Section Telescopic Pole Art. 272B,
- 2 x Baby Stand,
- 2 x Mini Spring Clamp Art. 275 and Transport Kit Bag. \* distributed on background roll