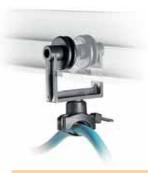

### MOTORISED CARRIAGE WITH 16MM SPIGOT **FF3340**

It is powered with a 24 Vdc motor and must be fed and operated by an electronic power supply, code FF3288M/FF3286M.