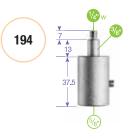

# MP EYE COUPLER WITH 16MM SPIGOT **C4462**

Designed with 16mm spigot suitable for lightweight luminaires.