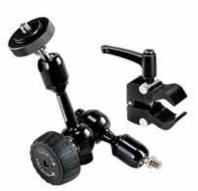

# MAGIC ARM 143N

Articulated arm, without accessories, with centre level to lock all 3 movements. Lenght: 53cm.

 $\mathbf{O}$ Ð 1.07kg 16mm with 1/4" female attachment Ð 0 3kg 16mm with 3/8" female attachment

# VARIABLE FRICTION ARM 244N

Friction Arm with variable friction and locking of arm obtained by adjusting knob.

3kg

16mm with 1/4" female attachment

Ð

Ð Ð 16mm with 3/8" female attachment