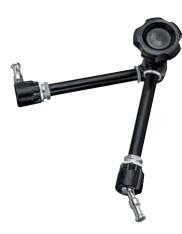

# MAGIC ARM KIT 143

Articulated arm with centre lever to lock all 3 movements. Length: 53cm. Supplied with: Camera/Umbrella Bracket 143BKT, Super Clamp 035, Backlite Base 003.

Magic Arm with camera bracket only.

16mm with 3/8" female attachment + Camera Bracket Art. 143BKT

Ŧ

3kg