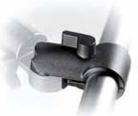

#### SPRING CLAMP 175

Clamps onto bars up to Ø 40mm.

#### MINI SPRING CLAMP 275

Clamps onto bars up to Ø 35mm. It can be mounted also on 16mm extension arms.

Type 17 + Spigot Art. 013

#### SPRING CLAMP WITH FLASH SHOE 175F

Clamps onto bars up to  $\oslash$  40mm. Supplied with a position able miniature ball head with a flash shoe attachment to allow it to clip and position a flash unit wherever it is needed.