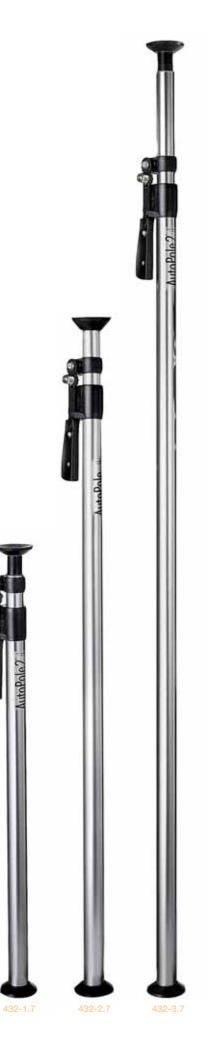

## AUTOPOLE 2 432-1.7 B

Two position variable thrust. Extends from 100cm to 170cm. Pole  $\ensuremath{\mathcal{O}}$ : 45mm and 40mm. PATENTED

#### AUTOPOLE 2 432-2.7 B

Two position variable thrust. Extends from 150cm to 270cm. Pole Ø: 45mm and 40mm. PATENTED

**0** 2.23kg

#### AUTOPOLE 2 432-3.7 B

Two position variable thrust. Extends from 210cm to 370cm. Pole Ø: 45mm and 40mm. PATENTED

Extends from 100cm to 170cm. Pole Ø: 35mm and 32mm.