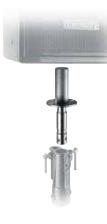

#### POLE FOR BACKLITE STAND 1122B

2 section ( Ø 22, 19mm ) aluminium pole. Minimum height: 47cm. Maximum height: 74,5cm.