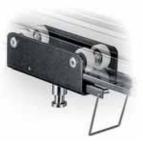

### DISMOUNTABLE SLIDING CARRIAGE WITH 4 WHEELS AND 16MM SPIGOT **FF3228**

This carriage can be inserted directly at any point on the rail by unscrewing the wheel plate. This is used when it becomes necessary to add a supplementary carriage to an already assembled RAIL SYSTEM installation. It is free-sliding and is suitable for normal loads.

### SLIDING CARRIAGE WITH 4 WHEELS AND 16MM SPIGOT **FF3230**

It is free-sliding carriage. It is suitable for normal weight loads up to 60kg.

### SLIDING CARRIAGE WITH 4 WHEELS, BRAKE AND 16MM SPIGOT **FF3229**

This is provided with a brake which keeps it locked in the position where it is placed. It is suitable for normal loads up to 60kg. To release brake pull down on wire with operating pole.