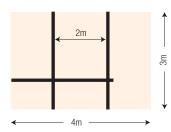

### BLACK ANODISED 3M RAIL FF6003B

These rails are made in section of black anodised aluminium in standard lengths as listed. For fixed rails, longer sizes are obtainable by fitting two or more rails together. Sliding rails cannot be joined. To connect two fixed rails use code FF3208. You must always support the junction of two rails with a ceiling attachment placed on the junction itself. Moving rails longer than 3m must be supported with more than two fixed rails. The maximum distance (B) between any of these fixed rails is 2m (see drawing).

ANCHORAGE POINT

The spacing of the rail support brackets depends on the load anticipated on the rail itself, but should generally be in accordance with the table below, "A" indicates the distance between two anchorage points. However we advise that fixing brackets should not be spaced more than 2m apart.

### Rail working Max load chart

| A (mm) | Weight (kg) |
|--------|-------------|
| 1000   | 200         |
| 1500   | 100         |
| 2000   | 50          |