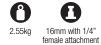

# MAGIC ARM 143N

Articulated arm, without accessories, with centre level to lock all 3 movements. Lenght: 53cm.

 $\mathbf{O}$ Ð 1.07kg 16mm with 1/4" female attachment Ð 0 3kg 16mm with 3/8" female attachment