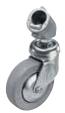

# D 75

EYE COUPLER family: safer, easier to use and lighter, with the reliability and high performance that you expect from Manfrotto. EYE COUPLER range has been developed with professional users' needs in mind. Improved safety, full TÜV certification, optimised ergonomics and unique design are the key features of EYE COUPLERS, developed for professionals in the entertainment industry.

The complete EYE COUPLER range is made up of LP EYE COUPLERS: industry standard clamp range from 48 to 52mm.

MP EYE COUPLERS: wider clamp range from 42 to 52mm and special flattened shape of lower jaw.

MP SLIM EYE COUPLERS: same features as MP coupler, but narrower in profile and lighter in weight.

## LP EYE COUPLER C460

The base model of LP Eye Coupler for any customised application.