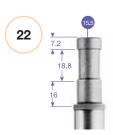

#### MULTICLIP 375

This versatile double clip can be used to hold gels in front of lights or small reflecting panels.

<image>

0.8kg

Type 22

0.65kg

Type 22

Manfrotto Pipe Clamps are made from aluminium alloy or rugged gravity cast aluminium for extra strength.