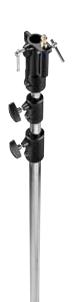

# BLACK ALU LEVELLING LEG LE STAND **126BMU** 🐼

Black aluminium stand, air cushioned. 2 sections, 1 riser.  $\emptyset$ : 40, 35mm. Leg  $\emptyset$ : 22mm. 1 levelling leg. 承 n 106cm 218cm 106cm 126cm 2.5kg Ð Ø

35mm

30kg 10kg@218cm

 $\odot$ 109, 110, 110G

Chrome plated steel stand. 2 sections, 1 riser.  $\emptyset$ : 40, 35mm. Leg  $\emptyset$ : 22mm.