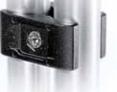

# 28MM BUSHING QUICK ACTION JUNIOR CLAMP C337

The mechanical concept on which we based this new range

of clamps allows an incredible speed in locking and unlocking the clamp's jaws. Fastening the clamp to a pipe or any other support is quick and simple allowing you to position your

Made in gravity cast aluminium, this clamp is ideal to hang all types of luminaries in TV studios and theaters. Its incredible "coupling range" sets almost no limitations to its capability to clamp to almost all the industry standard pipe diameters. To meet all safety requirements, we have designed a dedicated slot for flexible steel safety cables. Supplied with T-top padded handle to improve grip. Pipe size 40-70mm. PAT. PENDING.