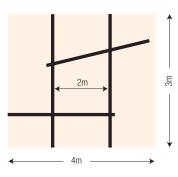

### BLACK ANODISED 3M RAIL FF6003B

These rails are made in section of black anodised aluminium in standard lengths as listed. For fixed rails, longer sizes are obtainable by fitting two or more rails together. Sliding rails cannot be joined. To connect two fixed rails use code FF3208. You must always support the junction of two rails with a ceiling attachment placed on the junction itself. Moving rails longer than 3m must be supported with more than two fixed rails. The maximum distance (B) between any of these fixed rails is 2m (see drawing).

ANCHORAGE POINT

The spacing of the rail support brackets depends on the load anticipated on the rail itself, but should generally be in accordance with the table below, "A" indicates the distance between two anchorage points. However we advise that fixing brackets should not be spaced more than 2m apart.

### Rail working Max load chart

| A (mm) | Weight (kg) |
|--------|-------------|
| 1000   | 200         |
| 1500   | 100         |
| 2000   | 50          |