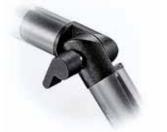

# D 75

EYE COUPLER family: safer, easier to use and lighter, with the reliability and high performance that you expect from Manfrotto. EYE COUPLER range has been developed with professional users' needs in mind. Improved safety, full TÜV certification, optimised ergonomics and unique design are the key features of EYE COUPLERS, developed for professionals in the entertainment industry.

The complete EYE COUPLER range is made up of LP EYE COUPLERS: industry standard clamp range from 48 to 52mm.

MP EYE COUPLERS: wider clamp range from 42 to 52mm and special flattened shape of lower jaw.

MP SLIM EYE COUPLERS: same features as MP coupler, but narrower in profile and lighter in weight.