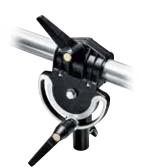

#### **PIVOTING BOOM CLAMP 123**

Pivoting clamp for Ø 35mm boom shaft Ø 28mm male and Ø 16mm attachment.

#### PIVOTING BOOM CLAMP 124

Pivoting clamp for Ø: 19, 20, 25 and 28mm boom shafts (or any tubes of these diameters).