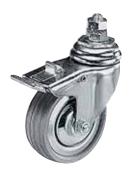

#### WHEEL SET 104

Ø: 75mm with brakes and M10 attachment. Set of three.

#### WHEEL SET 110

Ø: 75mm with brakes and adapter for legs Ø: 22mm. Set of three.

#### WHEEL SET 104G

Ø: 100mm with brakes and M10 attachment. Set of three.

#### WHEEL SET 110G

Ø: 100mm with brakes and adapter for legs Ø: 22mm. Set of three.