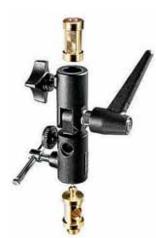

# MAGIC ARM KIT 143

Articulated arm with centre lever to lock all 3 movements. Length: 53cm. Supplied with: Camera/Umbrella Bracket 143BKT, Super Clamp 035, Backlite Base 003.

Magic Arm with camera bracket only.

16mm with 3/8" female attachment + Camera Bracket Art. 143BKT

Ŧ

3kg

#### VARIABLE FRICTION ARM WITH CAMERA BRACKET **244**

Features as 143A, but a large locking knob takes the place of the cam-lever. Variable friction and locking of arm obtained by adjusting knob. Comes complete with Camera/Umbrella Bracket 143BKT only.

Ð

16mm with 3/8" female attachment + Camera Bracket Art.143BKT