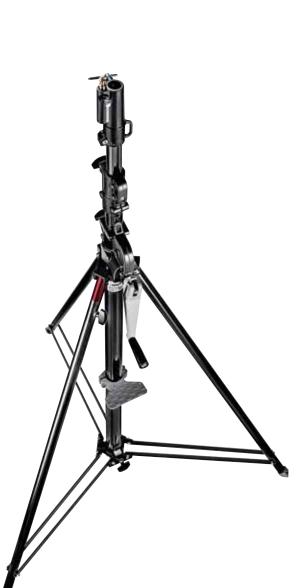

#### BLACK STAINLESS STEEL SUPER WIND UP STAND 387XBU

366cm

179cm

180cm 32.5kg

6cm 28mm 374

TUY PRODUCT SURVISE

Swift lift mechanism, with its self-locking device, is made up of three fork lift chains for a smooth and continuous extension PAT. PENDING