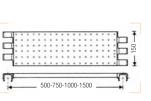

#### PANEL WITH HOLES MT007

These panels have plastic clips at either end which grip onto tubes to allow the creation of continuos planes (non-walkable) for use as shelves, supports or narrow walls. Length: 500mm.

#### PANEL MT007P

Same as MT007, without holes. Length: 500mm.

#### PANEL WITH HOLES MT008 Not illustrated

Length: 750mm.

# PANEL WITH HOLES MT009 Not illustrated

Length: 1000mm.

# PANEL WITH HOLES MT011 Not illustrated

Length: 1500mm.

## PANEL MT008P Not illustrated

Length: 750mm.

#### PANEL MT009P Not illustrated

Length: 1000mm.

# PANEL MT011P Not illustrated

Length: 1500mm.

Used in conjunction with MT021 to connect multitube with 40-45mm tubes.