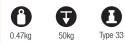

#### MINI BACKLITE BASE MALE ATTACHMENT 003M

Same as 003MF but with 16mm male attachment (Type 33).