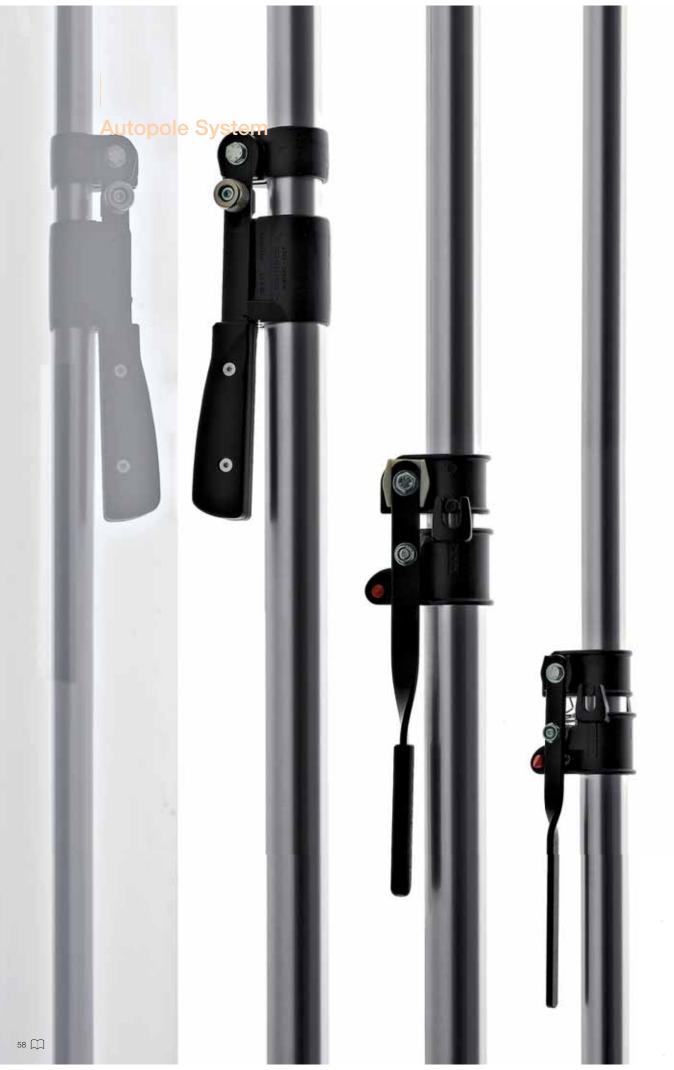

#### G-PESO 022

Counterweight. Clamps on Ø 22mm to 35mm.

L-PESO 023 Not illustrated

Clamps on bars from Ø 13mm to 30mm.

EXTRA LARGE SAND BAG G300 (Sand not supplied)

The ultimate adjustable lighting pole system can be used to create a background support, structure a lighting grid, or for hundreds of other studio and outdoor applications. Its unique single action cantilever locking system exerts the correct amount of pressure to assure a secure fit, wedging the protective rubber ends in place, ceiling to floor.

The cantilever system incorporates a safety lock to prevent accidental de-tensioning or movement.

Unique cantilever single action locking system exerts pressure to securely wedge the rubber suction cup ends in place. Cantilever system incorporates safety lock. Floor to ceiling, or wall to wall fixing for strong vertical or horizontal support of lighting.

#### Loading limits

The following figures are valid for use with rigid floors and ceilings, and with the protection-cups mounted on the suction-cups.

| MODELS  | F0 | F1 | F2 |
|---------|----|----|----|
|         |    |    |    |
| 032     | 30 | 30 | 15 |
| 076     | 30 | 30 | 15 |
| 077     | 30 | 30 | 15 |
| 332-1.7 | 15 | 15 | 7  |
| 332-2.7 | 15 | 15 | 7  |
| 332-2.7 | 15 | 15 | 7  |
| 432-1.7 | 24 | 24 | 12 |
| 432-2.7 | 24 | 24 | 12 |
| 432-3.7 | 24 | 24 | 12 |
|         |    |    |    |

F0: maximum axial load - F1: maximum load with 0.5m arm - F2: maximum load with 1m arm

|       | F  |
|-------|----|
|       |    |
| 032   | 20 |
| 076   | 20 |
| 077   | 20 |
| 2-1.7 | 20 |
| 2-2.7 | 20 |
| 2-2.7 | 20 |
| 2-1.7 | 20 |
| 2-2.7 | 20 |
| 2-3.7 | 20 |
|       |    |

#### AUTOPOLE 032 B

Extends from 210cm to 370cm. Pole Ø: 45mm and 40mm.

#### AUTOPOLE 076 B

Extends from 150cm to 270cm. Pole Ø: 45mm and 40mm.

#### AUTOPOLE 077 B

Extends from 100cm to 170cm. Pole Ø: 45mm and 40mm.

## AUTOPOLE 2 432-1.7 B

Two position variable thrust. Extends from 100cm to 170cm. Pole  $\ensuremath{\mathcal{O}}$ : 45mm and 40mm. PATENTED

#### AUTOPOLE 2 432-2.7 B

Two position variable thrust. Extends from 150cm to 270cm. Pole Ø: 45mm and 40mm. PATENTED

**0** 2.23kg

#### AUTOPOLE 2 432-3.7 B

Two position variable thrust. Extends from 210cm to 370cm. Pole Ø: 45mm and 40mm. PATENTED

Extends from 100cm to 170cm. Pole Ø: 35mm and 32mm.

#### MINI AUTOPOLE 332-2.7 B

Extends from 150cm to 270cm. Pole Ø: 35mm and 32mm.

**1**.83kg

#### MINI AUTOPOLE 332-3.7 B

Extends from 210cm to 370cm. Pole Ø: 35mm and 32mm.

332-

Ô

62cm

Ů

0.87kg

106cm