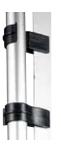

#### BLACK ALU POLE FOR BACKLITE STAND **1122B**

2 section (Ø 22, 19mm) aluminium pole. Minimum height: 47cm. Maximum height: 74,5cm.

Material alternatives are crucial to provide high performance and light weight.

Adapto<sup>®</sup> is the new material specifically developed by Manfrotto for both collars and spider castings of the 1051BAC MINI COMPACT STAND and the 1052BAC COMPACT STAND.

Adapto<sup>®</sup> is a special technical polymer that is comparable to aluminum in strength, but is 50% lighter. Adapto<sup>®</sup> is an ideal material for photo imaging equipment as it has superb resistance to extreme temperatures and will not corrode or oxidize. Additionally, Adapto<sup>®</sup> is an excellent vibration absorption material, making our equipment the ultimate in vibration free shots.

New Adapto® collars are made from a single locking component, ensuring better performance and easier maintenance.

**VDVPTO** 