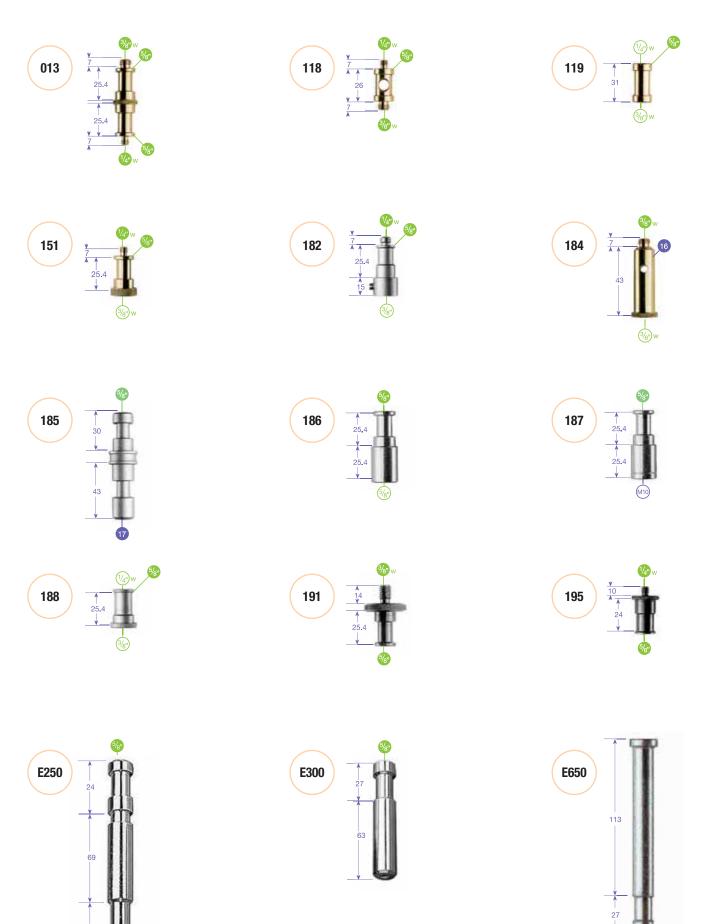

#### ADAPTER SPIGOT 013

Universal 16mm spigot with double male thread 1/4" and 3/8".

C 0.07kg

#### STUD FOR STIRRUP **066BT**

#### SHORT 16MM SPIGOT WITH 1/4"+ 3/8" SCREW 118

Universal short 16mm spigot with double male thread 1/4" and 3/8".

LIGHTING STUD 1/4" 036-14

Same as 036-38 with 1/4" male threads.

JOINING STUD 061

Connects 2 Super Clamp 035 with 6 step fixed rotation.

# ADAPTER SPIGOT 1/4"+

female thread 1/4" and 3/8".

3/8" FEMALE THREADS 119 Universal short 16mm spigot with double

## SHORT SPIGOT 1/4"-3/8" 125

Short spigot 1/4" - 3/8".

Set of two narrow "U" cross bar holders. Plugs into Super Clamp 035. Width: 15mm.

0.44kg

Short spigot 3/8" - 3/8".

 $\mathbf{O}$ 

0,05kg