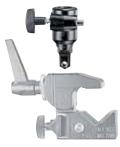

#### SPRING CLAMP WITH FLASH SHOE 175F

Clamps onto bars up to  $\oslash$  40mm. Supplied with a position able miniature ball head with a flash shoe attachment to allow it to clip and position a flash unit wherever it is needed.