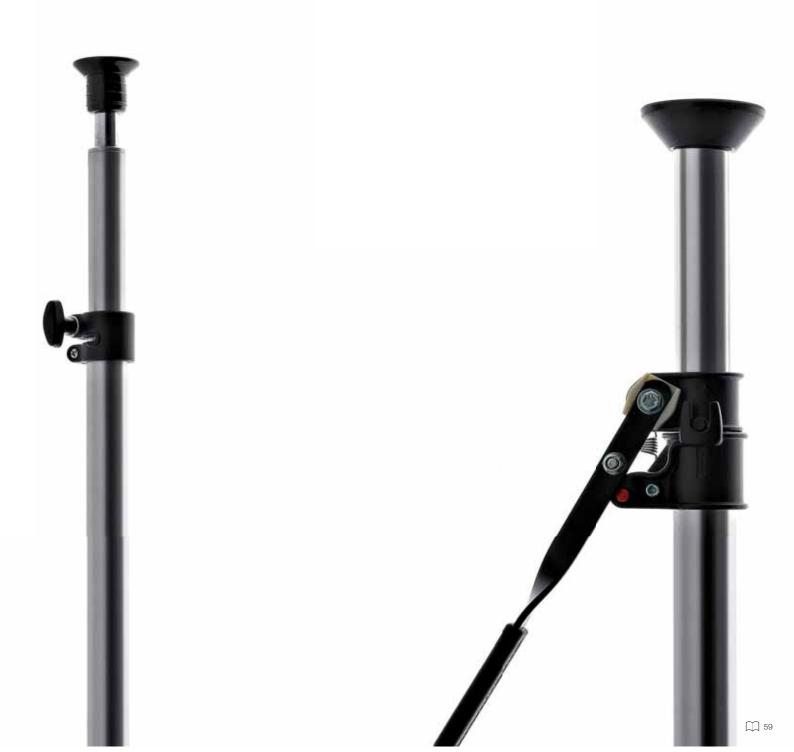

#### G-PESO 022

Counterweight. Clamps on Ø 22mm to 35mm.

L-PESO 023 Not illustrated

Clamps on bars from Ø 13mm to 30mm.

EXTRA LARGE SAND BAG G300 (Sand not supplied)

The ultimate adjustable lighting pole system can be used to create a background support, structure a lighting grid, or for hundreds of other studio and outdoor applications. Its unique single action cantilever locking system exerts the correct amount of pressure to assure a secure fit, wedging the protective rubber ends in place, ceiling to floor.

The cantilever system incorporates a safety lock to prevent accidental de-tensioning or movement.

Unique cantilever single action locking system exerts pressure to securely wedge the rubber suction cup ends in place. Cantilever system incorporates safety lock. Floor to ceiling, or wall to wall fixing for strong vertical or horizontal support of lighting.

#### AUTOPOLE 032 B

Extends from 210cm to 370cm. Pole Ø: 45mm and 40mm.

#### AUTOPOLE 076 B

Extends from 150cm to 270cm. Pole Ø: 45mm and 40mm.

#### AUTOPOLE 077 B

Extends from 100cm to 170cm. Pole Ø: 45mm and 40mm.