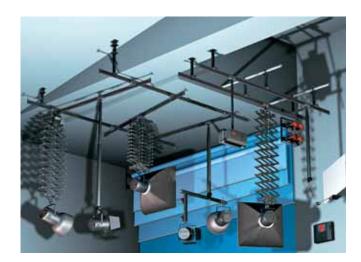

### TELESCOPIC POLE 272B Not illustrated

3 section telescopic background pole on it's own. Minimum extension: 112cm. Maximum extension: 298cm. Weight: 0.25kg. Attachment: type 25.

Ideal for all photo and video studios where the floor needs to be kept totally clear of power cables and lighting stands, the Sky Track System permits rapid manoeuvre and setting of suspended large lights or lights with awkwardly sized accessories like soft boxes.

It solves positioning problems even on complex sets or in studios of the most unusual dimensions, and offers considerable advantages and ease of use compared to traditional floor stands.

Manfrotto Sky Track System has a broad range of accessories to adapt your space to the ideal studio and to provide perfect compatibility with all types of lights, whether photographic, video or film.

The Sky Track System is a comprehensive range of lighting suspension for all situations from small studios to the largest ones. Manfrotto line includes the versatile ceiling mounted, rails, manual and motorised pantographs and a wide range of brackets and support.