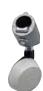

#### MULTICLIP 375

This versatile double clip can be used to hold gels in front of lights or small reflecting panels.

<image>

0.8kg

Type 22

0.65kg

Type 22

Manfrotto Pipe Clamps are made from aluminium alloy or rugged gravity cast aluminium for extra strength.