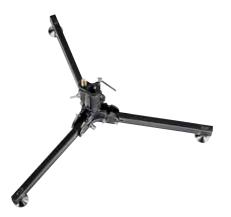

#### STEEL TALL STAND **111CSU**

Chrome plated steel stand. 3 sections, 2 risers. Ø: 35, 30, 25mm. Leg Ø: 22mm. 1 levelling leg. The small footprint makes this stand perfect for tight spaces.

|                                                                                                    | XK STEEL<br>YY DUTY S | TAND                      | 126BSU 🖉                      | •     |  |  |  |  |  |
|----------------------------------------------------------------------------------------------------|-----------------------|---------------------------|-------------------------------|-------|--|--|--|--|--|
| Chrome plated steel stand. 3 sections, 2 risers.<br>Ø: 40, 35, 30mm. Leg Ø: 22mm. 1 levelling leg. |                       |                           |                               |       |  |  |  |  |  |
| 131cm<br>40kg                                                                                      | 333cm<br>Skg@333cm    | 131cm<br>131cm<br>Type 14 | 126cm<br>()<br>109, 110, 110G | 8.3kg |  |  |  |  |  |