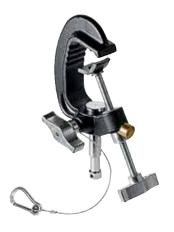

#### STAINLESS STEEL SUPER WIND UP STAND 387XU

Heavy lift stand with strenghtened stainless steel column and legs, chrome steel risers and geared column. 3 sections Ø: 70, 60, 50mm. 2 risers which extended simultaneously at 4.4cm per handle turn. Safety cable ensures simultaneous retrieval of all sections. Rapid adjustment. Leg Ø 35mm. 1 levelling leg. PATENTED 承  $\mathbf{T}$ Ð  ${\mathbb G}$ ľJ  $\mathbf{r}$ 80kg 80kg@366cm 28mm 374 156cm 179cm 32.5kg 366cm 180cm

#### BLACK STAINLESS STEEL SUPER WIND UP STAND 387XBU

366cm

179cm

180cm 32.5kg

6cm 28mm 374

TUY PRODUCT SURVISE

Swift lift mechanism, with its self-locking device, is made up of three fork lift chains for a smooth and continuous extension PAT. PENDING

Legs are driven by a new rail mechanism. Just push the safety pin and move the leg in the operating position

4 levelling devices to adjust the angle of the column and correct floor imperfection

Self height at 1.65m allows the user for an easy upload

The foldable base makes opening and closing a synch, taking just a few seconds

Thank to the winch comncept, the mono-operation cranking is very smooth during rising and fall