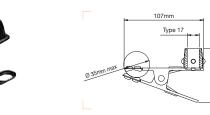

#### BLACK SUPER BOOM (STAND NOT INCLUDED) 025BSL

Ø 35mm. 1 section boom complete with Pivoting Clamp 123, counterweight G-Peso 022, cable clips. Weight: 4.1kg, boom only. Remote control of lighting movement: 270cm long. Minimum extension from stand attachment: 24cm. Maximum extension from stand attachment: 100cm.

Load: 5kg at maximum extension with 7kg of counterweight.

 O
 O
 O

 4.1kg
 5kg
 Type 17 + Rapidaptert Art. 014-38