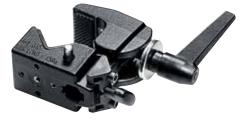

# 28MM BUSHING QUICK ACTION JUNIOR CLAMP C337

The mechanical concept on which we based this new range

of clamps allows an incredible speed in locking and unlocking the clamp's jaws. Fastening the clamp to a pipe or any other support is quick and simple allowing you to position your

Made in gravity cast aluminium, this clamp is ideal to hang all types of luminaries in TV studios and theaters. Its incredible "coupling range" sets almost no limitations to its capability to clamp to almost all the industry standard pipe diameters. To meet all safety requirements, we have designed a dedicated slot for flexible steel safety cables. Supplied with T-top padded handle to improve grip. Pipe size 40-70mm. PAT. PENDING.

# 16MM PIN QUICK ACTION BABY CLAMP C338

Very slim and lightweight, this version has been designed for small luminaries, virtually unlimited in application. To meet all safety requirements, we have designed a dedicated slot for flexible steel safety cables. Pipe size 20-52mm. PAT. PENDING.