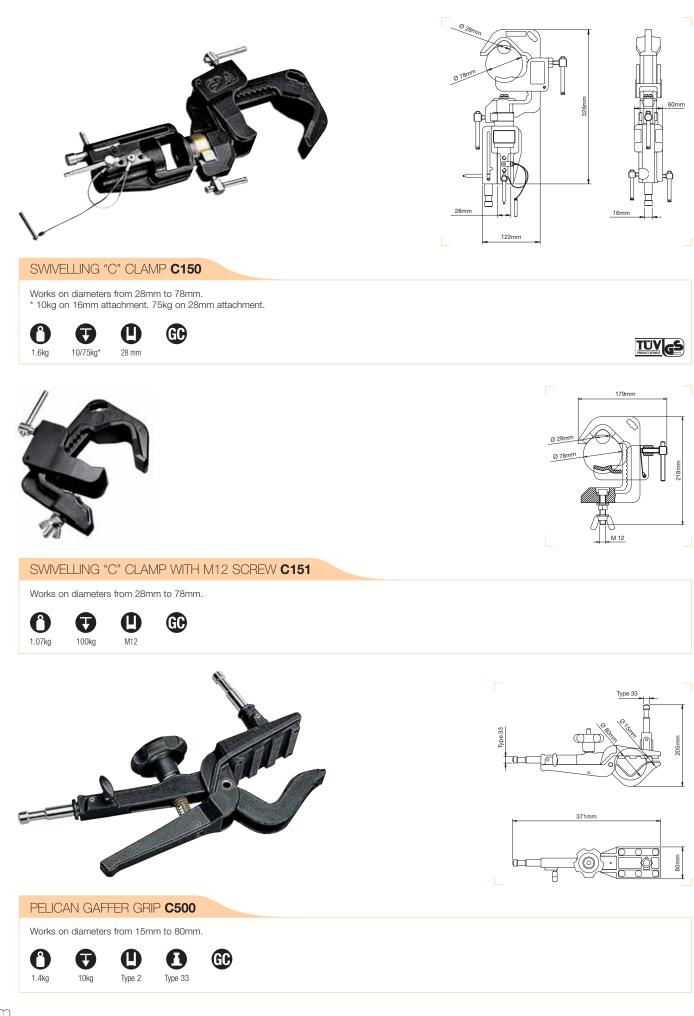

Clamping range encompasses pipes from 28mm to 78mm diameter. All standard luminaire attachments available, from 16/28mm bushing to 16mm pins and 1/4" - 3/8" - M10 and M12 male thread.

Quite simply the most versatile single piece of light grip gear ever. You name it and Super Clamp grips it, you imagine where you want it and Super Clamp holds it there. Frictionlined screw-operated jaws grip everything from 13mm to 55mm. Hexagonal socket with unique secondary safety lock system holds items in place even if the screw lock comes undone. Supplied with a wedge to square off the jaws for mounting to flat surfaces. This masterpiece of practicality and solidity is the most widely copied clamp in the world!

#### SUPER CLAMP 035

Ideal clamp for photographic application. Ergonomic lever to securely lock clamping position.

TUYGS

#### STAINLESS SUPER CLAMP 035X Not illustrated

Identical to the 035 with a weather resistant solution, provided with a stainless steel threaded shaft locking screw.

#### QUICK ACTION SUPER CLAMP 635

The rapid action locking jaw has also been applied to the most well known clamp in the world, the original Super Clamp. These modifications allow us to keep its extreme versatility adding unrivaled speed in locking and unlocking. Supplied with wedge to allow the clamp to fit on flat surface.