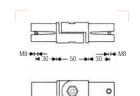

#### BLACK STEEL MAXI LE STAND **606BSM**

Chrome plated steel stand. 2 sections, 1 riser.  $\emptyset$ : 40, 35mm. Leg  $\emptyset$ : 22mm.

TOP M10 STAND 611-10

M10 Bolt fixing for 32/38mm tube.

#### TOP M12 STAND 611-12 Not illustrated

Same as 611-10 with M12 screw.

#### CABINET FITTINGS 612

Ramsa / Bose universal adaptor for 32/38mm tube.