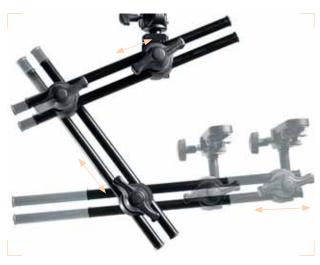

Just turn knob to click-stop and arm position is immediately locked.

Double-anchored spigot with hexagonal (for Super Camp attachment) & universal (for maximum compatibility) sections. Gives extra strength and anti-rotation rigidity.

Sliding extensions allow for flexible positioning. Easy to use, even in reduced spaces.

**DOUBLE ARTICULATED ARMS: 2 & 3 SECTIONS** 

Excellent performance: robustness, lightness and versatility... these are the features of the new double articulated arm range. The 396 family has been developed to provide greater robustness than the 196 range and to support heavier loads (upto 5kg), though keeping versatility thanks to its extendable sliding arm system (extends upto 860mm), further enhanced by its quick lock system.