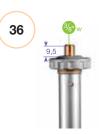

#### UNIVERSAL SHOCK MOUNT MICROPHONE HOLDER MICC4

Made in aluminium supplied with a rubber dampening system to prevent shocks and vibrations. This rubber system allows efficient rapid microphone mounting. The swiveling yoke has a  $3/8^{\prime\prime}$  threaded hole that allows convenient mounting to the range of carbon fiber microphone booms. Accepts a large variety of microphones.

2kg

Type 36