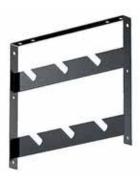

#### STAND HOLDER 027

Holder for 8 light stands. Width: 115cm. Distance between fixing holes: 64.4cm. Depth: 19cm.