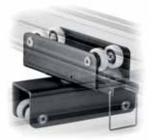

#### STAINLESS STEEL SUPER WIND UP STAND 387XU

Heavy lift stand with strenghtened stainless steel column and legs, chrome steel risers and geared column. 3 sections Ø: 70, 60, 50mm. 2 risers which extended simultaneously at 4.4cm per handle turn. Safety cable ensures simultaneous retrieval of all sections. Rapid adjustment. Leg Ø 35mm. 1 levelling leg. PATENTED 承  $\mathbf{T}$ Ð  ${\mathbb G}$ ľJ  $\mathbf{r}$ 80kg 80kg@366cm 28mm 374 156cm 179cm 32.5kg 366cm 180cm