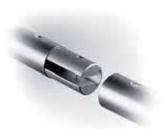

5

Set of two.

# RUBBER TUBE COVER MT016

Set of two.





# DISK FOOT MT030

Must be connected with MT021 or MT025.





# OUTDOOR SPIKE MT023

Must be connected with MT021 or MT025.





DISK BASE MT065

Base plate for added stability.



# WHEEL SET 103

Ø: 80mm without brakes, with M10 attachment. Set of three.



#### WHEEL SET 104

Wheel set Ø: 75mm with brakes and M10 attachment. Set of three.



# WHEEL SET 104G

Ø: 100mm without brakes, with M10 attachment. Set of three.





# RUBBER SUCKER MT034

Used to support smooth panels/glass above horizontal tubes. Can be used as a foot below horizontal tubes (set of two).

## 16MM SOCKET MT025

Used to mount stardard 16mm light fixtures.





# TUBE END PLUG MT017

Closes the ends of tubes. Not suitable for use as a foot (set of two).





M8

#### TUBE CONNECTOR MT020

Used to connect two tubes end to end.







#### PANEL WITH HOLES MT007

These panels have plastic clips at either end which grip onto tubes to allow the creation of continuos planes (non-walkable) for use as shelves, supports or narrow walls. Length: 500mm.





#### PANEL MT007P

Same as MT007, without holes. Length: 500mm.

#### PANEL WITH HOLES MT008 Not illustrated

Length: 750mm.

# PANEL WITH HOLES MT009 Not illustrated

Length: 1000mm.

# PANEL WITH HOLES MT011 Not illustrated

Length: 1500mm.

## PANEL MT008P Not illustrated

Length: 750mm.

#### PANEL MT009P Not illustrated

Length: 1000mm.

# PANEL MT011P Not illustrated

Length: 1500mm.



Used in conjunction with MT021 to connect multitube with 40-45mm tubes.



# DOT & FINGER KIT **I1550 KI