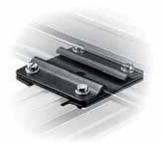

### BRACKET FOR CEILING ATTACHMENT FF3210

Bracket for ceiling attachment of the rail.

It is advisable to pre-assemble these brackets on the rails at ground level to ensure correct alignment before screwing to a ceiling.

Allows height differences in ceilings of maximum 2cm; combining two brackets you can compensate for differences of maximum 4cm.

ADJUSTABLE BRACKET FOR IRREGULAR CEILINGS **FF3215** 

DOUBLE BRACKET FOR RAIL CROSSINGS FF3211