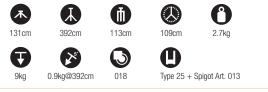

#### STEEL TALL STAND **111CSU**

Chrome plated steel stand. 3 sections, 2 risers. Ø: 35, 30, 25mm. Leg Ø: 22mm. 1 levelling leg. The small footprint makes this stand perfect for tight spaces.

|                                                                                                    | XK STEEL<br>YY DUTY S | TAND                      | 126BSU 🖉                      | •     |  |  |  |  |  |
|----------------------------------------------------------------------------------------------------|-----------------------|---------------------------|-------------------------------|-------|--|--|--|--|--|
| Chrome plated steel stand. 3 sections, 2 risers.<br>Ø: 40, 35, 30mm. Leg Ø: 22mm. 1 levelling leg. |                       |                           |                               |       |  |  |  |  |  |
| 131cm<br>40kg                                                                                      | 333cm<br>Skg@333cm    | 131cm<br>131cm<br>Type 14 | 126cm<br>()<br>109, 110, 110G | 8.3kg |  |  |  |  |  |