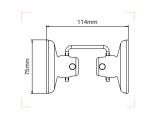

# D 75

EYE COUPLER family: safer, easier to use and lighter, with the reliability and high performance that you expect from Manfrotto. EYE COUPLER range has been developed with professional users' needs in mind. Improved safety, full TÜV certification, optimised ergonomics and unique design are the key features of EYE COUPLERS, developed for professionals in the entertainment industry.

The complete EYE COUPLER range is made up of LP EYE COUPLERS: industry standard clamp range from 48 to 52mm.

MP EYE COUPLERS: wider clamp range from 42 to 52mm and special flattened shape of lower jaw.