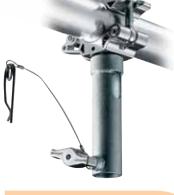

# MP EYE COUPLER SWIVEL AND TILT TRUSS SUPPORT 150-250 **C4485**

Min. lenght - 150mm. Max. lenght - 250mm. Truss Support Coupler with a tilt/swivel connection to the stand pin. It avoids torsion and mounting problems when lifting a truss using two stands simultaneously.

# MP EYE COUPLER WITH 12MM BOLT + NUT **C4564**

Ŧ

300kg

Supplied with M12 bolt and nut for custom solutions.

Ð

M12x27mm

The Grab Clamp is flexible and fast to use thanks to its pincer jaw design and rapid locking and release mechanism. It can be fixed to a wider range of supports than traditional clamps and is suitable for use in TV, video and photographic studios, theatres and rigging structures. The Grab Clamp will hold all kinds of lights, scenery, monitors and much more besides.