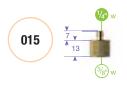

#### ADAPTER SPIGOT 013

Universal 16mm spigot with double male thread 1/4" and 3/8".

C 0.07kg