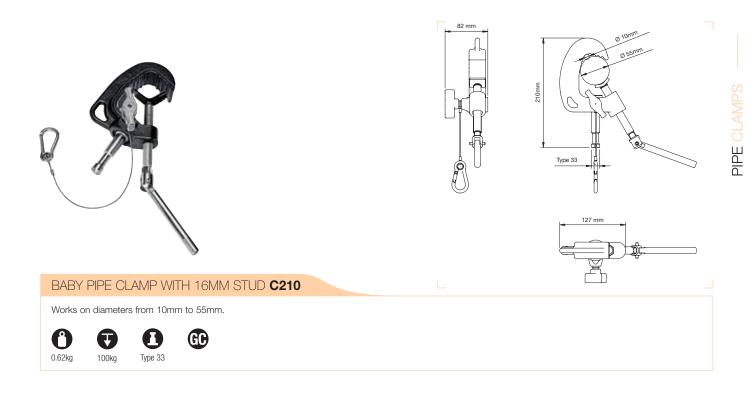

Clamping range encompasses pipes from 28mm to 78mm diameter. All standard luminaire attachments available, from 16/28mm bushing to 16mm pins and 1/4" - 3/8" - M10 and M12 male thread.

Quite simply the most versatile single piece of light grip gear ever. You name it and Super Clamp grips it, you imagine where you want it and Super Clamp holds it there. Frictionlined screw-operated jaws grip everything from 13mm to 55mm. Hexagonal socket with unique secondary safety lock system holds items in place even if the screw lock comes undone. Supplied with a wedge to square off the jaws for mounting to flat surfaces. This masterpiece of practicality and solidity is the most widely copied clamp in the world!