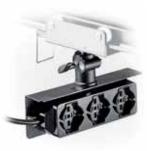

### OVERHEAD OUTLET-BOX WITH 3 UNIVERSAL SOCKETS **FF3272**

It has a 16mm female attachment with shear pin and locking screw. Comes complete with 5m of three-pole cable (3 x 1,5 Sq.mm) without plug. Max load 2000 Watts.