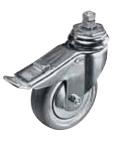

#### CASTER WHEEL SET 017

Caster wheel set for stands with legs  $\ensuremath{\mathcal{Q}}$ : 19mm. Set of three.

10kg

#### CASTER WHEEL SET 018

Caster wheel set for stands with legs Ø: 22mm. Set of three.