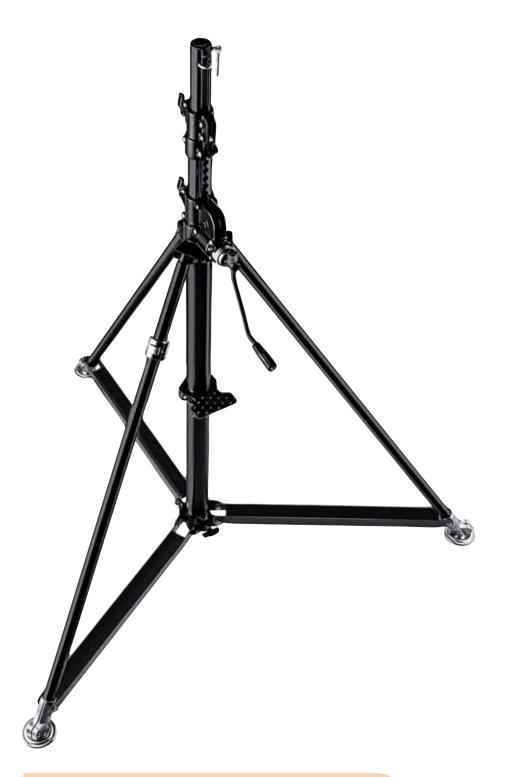

#### BLACK STAINLESS STEEL SUPER WIND UP STAND 387XBU

366cm

179cm

180cm 32.5kg

6cm 28mm 374

TUY PRODUCT SURVISE

Swift lift mechanism, with its self-locking device, is made up of three fork lift chains for a smooth and continuous extension PAT. PENDING