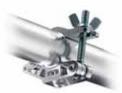

#### BARREL CLAMP C350N

Works on diameters from 42mm to 52mm. \* 100kg on 16mm attachment. 300kg on 28mm attachment.

54mm

1

đ

# BARREL CLAMP WITH KNOB C350NK Not illustrated

Same as C350N but with knob.