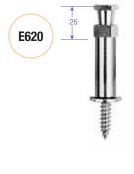

#### BABY DROP DOWN PIN E700

For a more accurate light positioning: it helps keeping the light in horizontal position independently on the angle of the boom. Specifically designed to be used on boom arm with light attachment with 16mm pin.