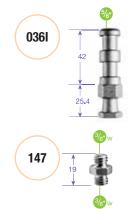

## LIGHTING STUD 0361

Special lighting fixture spigot.

Short spigot 3/8" - 3/8".

 $\mathbf{O}$ 

0,05kg