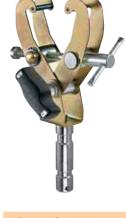

ß

0.67kg

63

Sometimes a stand simply can't fit on set during a shoot, so Manfrotto has developed several families of clamps to position lights and accessories practically anywhere. The original Super Clamp - world famous and widely copied - stands out for its versatility and numerous accessories, but the entire range of clamps ensures there's always a solution to your problem, no matter the size of the object or the surface you're clamping to.

Clamping range encompasses pipes from 28mm to 78mm diameter. All standard luminaire attachments available, from 16/28mm bushing to 16mm pins and 1/4" - 3/8" - M10 and M12 male thread.

Quite simply the most versatile single piece of light grip gear ever. You name it and Super Clamp grips it, you imagine where you want it and Super Clamp holds it there. Frictionlined screw-operated jaws grip everything from 13mm to 55mm. Hexagonal socket with unique secondary safety lock system holds items in place even if the screw lock comes undone. Supplied with a wedge to square off the jaws for mounting to flat surfaces. This masterpiece of practicality and solidity is the most widely copied clamp in the world!