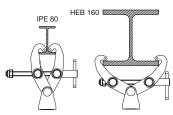

blems when lifting a truss using two stands simultaneously.





# MP EYE COUPLER WITH 12MM BOLT + NUT **C4564**

Ŧ

300kg

Supplied with M12 bolt and nut for custom solutions.

Ð

M12x27mm

The Grab Clamp is flexible and fast to use thanks to its pincer jaw design and rapid locking and release mechanism. It can be fixed to a wider range of supports than traditional clamps and is suitable for use in TV, video and photographic studios, theatres and rigging structures. The Grab Clamp will hold all kinds of lights, scenery, monitors and much more besides.

The Grab Clamp has been designed to be mounted on a wide range of beams, pipes and bars, whether round, quare or rectangular in section. It needs no adapter - just open and clamp it.



Clamp Range 40mm to 65mm



Clamp Range 36mm to 47mm



Clamp Range IPE 80 to IPE 160 HEB 80 to HEB 160



# GRAB CLAMP C339

Supplied without attachment, but with a 12.5mm hole for custom fixings.





## GRAB CLAMP WITH 28MM TV SPIGOT **C339JS**

Supplied with 28mm spigot.



Type 35





#### GRAB CLAMP WITH 16MM BUSHING C339BB

Comes with 16mm bushing complete with push button for extra-safe attachment.









# GRAB CLAMP WITH UNIVERSAL HEAD C339UH

Provided with a universal fixed (non-rotating) head.





# GRAB CLAMP WITH SPINNING PULLEY **C339SP**

Fitted with a 100mm diameter pulley to offer a quick and robust hanging point for TV and theatre sceneries.



Work on diameters from 30mm to 52mm. The double locking knob position always provides an optimal grip point.





# STAGE CLAMP C280

The base model of MP Eye Coupler slimlight v