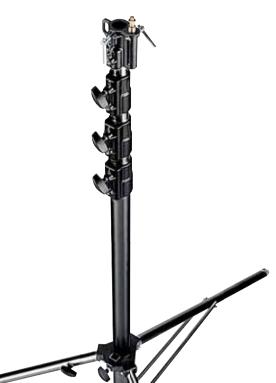

#### STEEL TALL STAND **111CSU**

Chrome plated steel stand. 3 sections, 2 risers. Ø: 35, 30, 25mm. Leg Ø: 22mm. 1 levelling leg. The small footprint makes this stand perfect for tight spaces.

|                                                                                                    | XK STEEL<br>YY DUTY S | TAND                      | 126BSU 🖉                      | •     |  |  |  |  |  |
|----------------------------------------------------------------------------------------------------|-----------------------|---------------------------|-------------------------------|-------|--|--|--|--|--|
| Chrome plated steel stand. 3 sections, 2 risers.<br>Ø: 40, 35, 30mm. Leg Ø: 22mm. 1 levelling leg. |                       |                           |                               |       |  |  |  |  |  |
| 131cm<br>40kg                                                                                      | 333cm<br>Skg@333cm    | 131cm<br>131cm<br>Type 14 | 126cm<br>()<br>109, 110, 110G | 8.3kg |  |  |  |  |  |