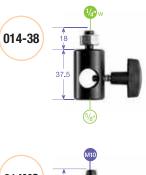

Load: 5kg at maximum extension with 7kg of counterweight.

 O
 O
 O

 4.1kg
 5kg
 Type 17 + Rapidaptert Art. 014-38