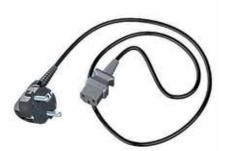

Mains electric power cable 3 different power leads are available to fit the most common electric sockets: Code: 850US

Code: 850EU Code: 850UNIV

#### MAIN POWER CABLE - EUROPEAN 850EU

Main power cable for Control Box European plug. Type CEE7-Y11. 2.5mt long.