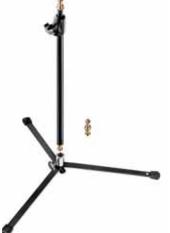

Ů

1kg

 $(\mathbf{T}$ 

15kg

Type 1 + Spigot Art.013

 $\langle \rangle$ 

60cm

 $\mathbb{A}$ 