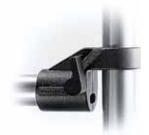

# 28MM BUSHING QUICK ACTION JUNIOR CLAMP C337

The mechanical concept on which we based this new range

of clamps allows an incredible speed in locking and unlocking the clamp's jaws. Fastening the clamp to a pipe or any other support is quick and simple allowing you to position your

Made in gravity cast aluminium, this clamp is ideal to hang all types of luminaries in TV studios and theaters. Its incredible "coupling range" sets almost no limitations to its capability to clamp to almost all the industry standard pipe diameters. To meet all safety requirements, we have designed a dedicated slot for flexible steel safety cables. Supplied with T-top padded handle to improve grip. Pipe size 40-70mm. PAT. PENDING.

# 16MM PIN QUICK ACTION BABY CLAMP C338

Very slim and lightweight, this version has been designed for small luminaries, virtually unlimited in application. To meet all safety requirements, we have designed a dedicated slot for flexible steel safety cables. Pipe size 20-52mm. PAT. PENDING.