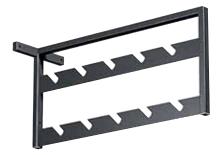

#### STAND HOLDER 027

Holder for 8 light stands. Width: 115cm. Distance between fixing holes: 64.4cm. Depth: 19cm.