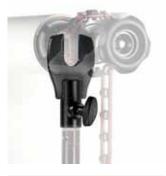

#### **PIVOTING BOOM CLAMP 123**

Pivoting clamp for Ø 35mm boom shaft Ø 28mm male and Ø 16mm attachment.

#### PIVOTING BOOM CLAMP 124

Pivoting clamp for Ø: 19, 20, 25 and 28mm boom shafts (or any tubes of these diameters).