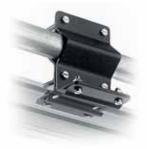

### BRACKET FOR TUBE ATTACHMENT FF3214

This can be fastened to tubes with diameters from 35mm to 50mm inclusive. It's used to directly support the rail that can be fixed in place either longitudinally or transversely. This bracket can be used as a brace for fixed supports, as well.

Can be attached directly by screws or rods with a maximum diameter of  $1/2^n$ . Before mounting the bracket it is advisable to standardize the length of both the rods and screws. Fix the bracket between a nut allowing the screw on the inside of the bracket to protrude about 1,5cm. When fixture is completed, it is then possible to regulate a perfect rail levelness by adjusting the nuts which fasten the brackets.

Comprised of a bracket to be attached to the ceiling with 4 screws, a 1m long M12 rod completely threaded, 4 M12 nuts, and a bracket for the rail fixture. The rod can be cut to the desidered size and then attached to the bracket by way of the nuts supplied. The rod must protrude approx 1cm on the inside of the bracket.