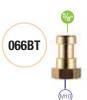

ternal thread or stud diameter</li> <li>Metric</li> <li>Imperial</li> </ul>   |
|------------------------------------------------------------|-------------------------------------------------------------------------------------------------------|
|                                                            | <ul> <li>Indicates an internal thread or socket diameter</li> <li>Metric</li> <li>Imperial</li> </ul> |
|                                                            | W: Whitworth thread                                                                                   |

### 16MM FEMALE ADAPTERS





















158 65 5/8"

189 (16.2)



32

5/8" 5/8"



5%"

### 28MM MALE ADAPTERS





SPECIAL ADAPTERS



































036MR









SUPER CLAMP ADAPTERS























**Corporate Social Responsibility** 

# **SORPORATE JE ESOCIALISE RESPOESEBILE**

CSR

an essential value for Manfrotto. We consider Corporate Responsibility as a significant way to employ our people energy and passion in order to generate a meaningful change. For this reason we are involved in several projects to support the fundamental human rights, particularly for kids, and to define specific programs aimed to minimize

Corporate Social Responsibility is

the environmental impact. To support these causes we actively provide funding or equipment to the organizations we sustain. One of our main projects, started in 2007, is to sponsor the set-up and diffusion of the temporary and touring exhibition "Acholi un popolo da amare", about Acholi refugee camps in Northern Uganda