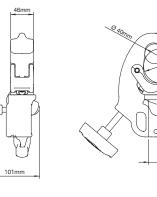

# MP EYE COUPLER WITH 12MM BOLT + NUT **C4564**

Ŧ

300kg

Supplied with M12 bolt and nut for custom solutions.

Ð

M12x27mm

The Grab Clamp is flexible and fast to use thanks to its pincer jaw design and rapid locking and release mechanism. It can be fixed to a wider range of supports than traditional clamps and is suitable for use in TV, video and photographic studios, theatres and rigging structures. The Grab Clamp will hold all kinds of lights, scenery, monitors and much more besides.

The Grab Clamp has been designed to be mounted on a wide range of beams, pipes and bars, whether round, quare or rectangular in section. It needs no adapter - just open and clamp it.

Clamp Range 40mm to 65mm

Clamp Range 36mm to 47mm

Clamp Range IPE 80 to IPE 160 HEB 80 to HEB 160

# GRAB CLAMP C339

Supplied without attachment, but with a 12.5mm hole for custom fixings.