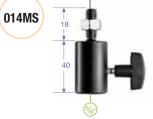

#### MINI BACKLITE BASE MALE ATTACHMENT 003M

Same as 003MF but with 16mm male attachment (Type 33).