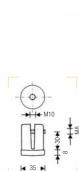

#### BLACK STEEL MAXI LE STAND **606BSM**

Chrome plated steel stand. 2 sections, 1 riser.  $\emptyset$ : 40, 35mm. Leg  $\emptyset$ : 22mm.

TOP M10 STAND 611-10

M10 Bolt fixing for 32/38mm tube.