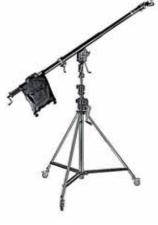

49

Sandbag counterweight available.

A special articulated coupler allows this model to be used either as a normal stand or boom.

#### BLACK ALU COMBI-BOOM STAND WITH SANDBAG **420B**

Aluminium stand. Supplied with sandbag counterweight (empty) for maximum stability and smoothness. 4 sections, 3 risers. Ø: 35, 30, 25, 20mm. Leg Ø: 22mm. Minimum extension boom: 19cm Maximum extension boom: 191cm Maximum load at boom full extension: 2kg with counterweight.