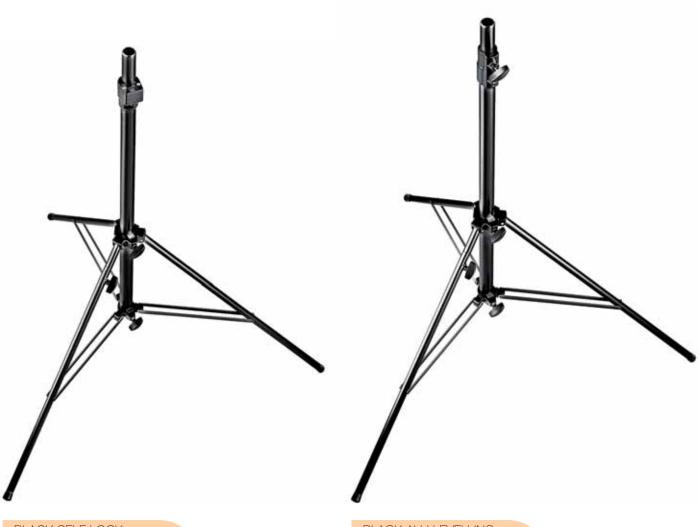

# BLACK ALU LEVELLING LEG LE STAND **126BMU** 🐼

Black aluminium stand, air cushioned. 2 sections, 1 riser.  $\emptyset$ : 40, 35mm. Leg  $\emptyset$ : 22mm. 1 levelling leg. 承 n 106cm 218cm 106cm 126cm 2.5kg Ð Ø