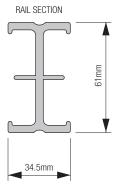

### BLACK ANODISED 3M RAIL FF6003B

These rails are made in section of black anodised aluminium in standard lengths as listed. For fixed rails, longer sizes are obtainable by fitting two or more rails together. Sliding rails cannot be joined. To connect two fixed rails use code FF3208. You must always support the junction of two rails with a ceiling attachment placed on the junction itself. Moving rails longer than 3m must be supported with more than two fixed rails. The maximum distance (B) between any of these fixed rails is 2m (see drawing).