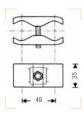

#### MINI BACKLITE BASE MALE ATTACHMENT 003M

Same as 003MF but with 16mm male attachment (Type 33).

# BACKLITE STAND 012B

Black steel base with detachable aluminium column. 2 sections, 1 riser. Ø: 22, 19mm. Solid flat legs: 20 x 5mm. A versatile stand allowing fixtures to mount on the ground or on the included pole for extra height.