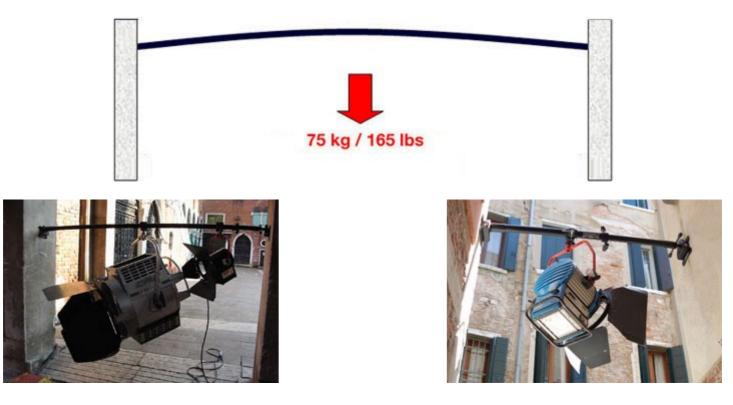

## MAX LOAD

In any configurations from 0.8m (2.7 feet) to 6.0m (19.7 feet) the max load capacity is 75kg (165lbs). We will not apply to have TUV homologation.

All the components are made of special aluminum or/and steel.