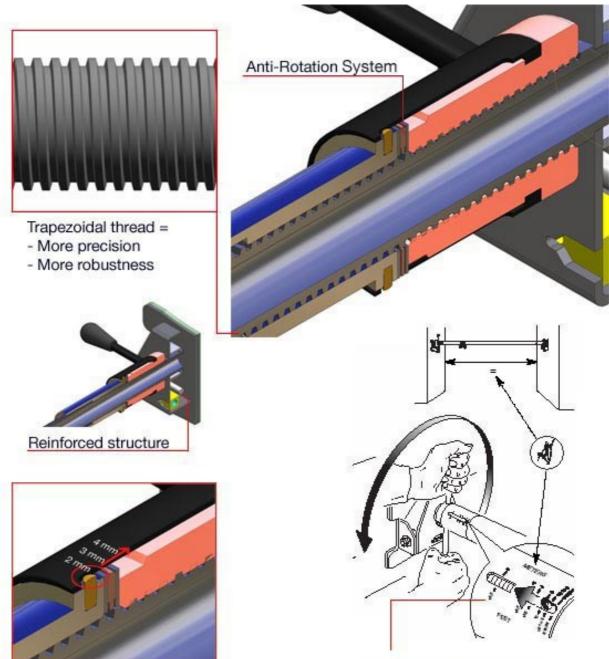

## **Technical details**

# **Expander details**

Automatic Index

With the automatic index you can control the pre-loading of the Cross Pole.