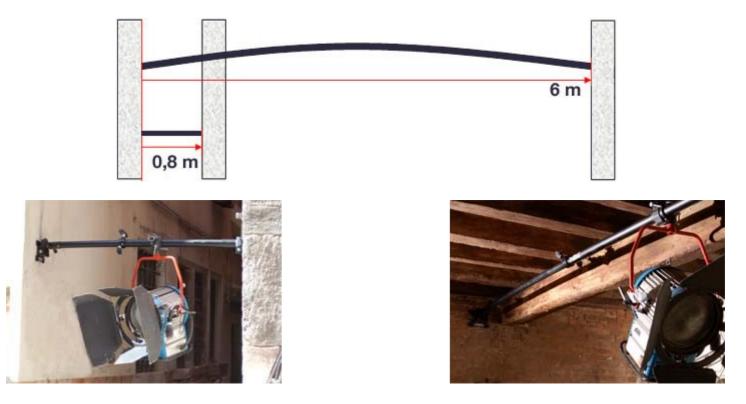

## **MIN/MAX OPERATING RANGE DISTANCES**

With the combination of the telescopic tubes the CROSSPOLE becomes flexible from: 0.8m (2.7 feet)up to6.0m (19.7 feet)

## MAX LOAD

In any configurations from 0.8m (2.7 feet) to 6.0m (19.7 feet) the max load capacity is 75kg (165lbs). We will not apply to have TUV homologation.