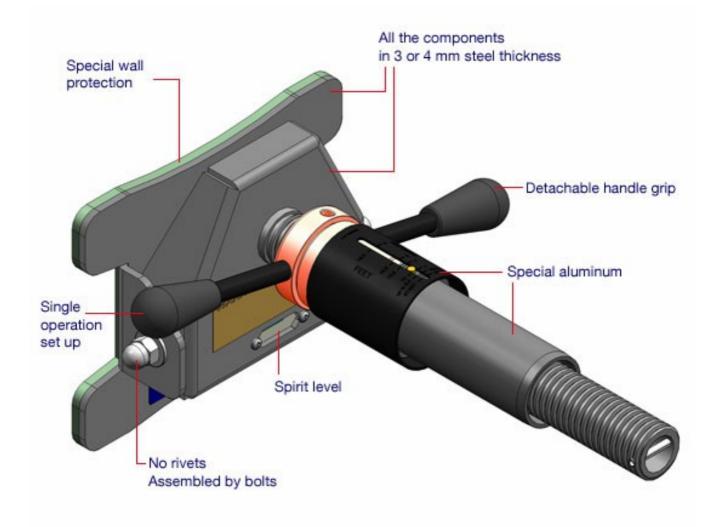

All the components are made of special aluminum or/and steel.

## **Technical details**

# **Expander details**

Automatic Index

With the automatic index you can control the pre-loading of the Cross Pole.