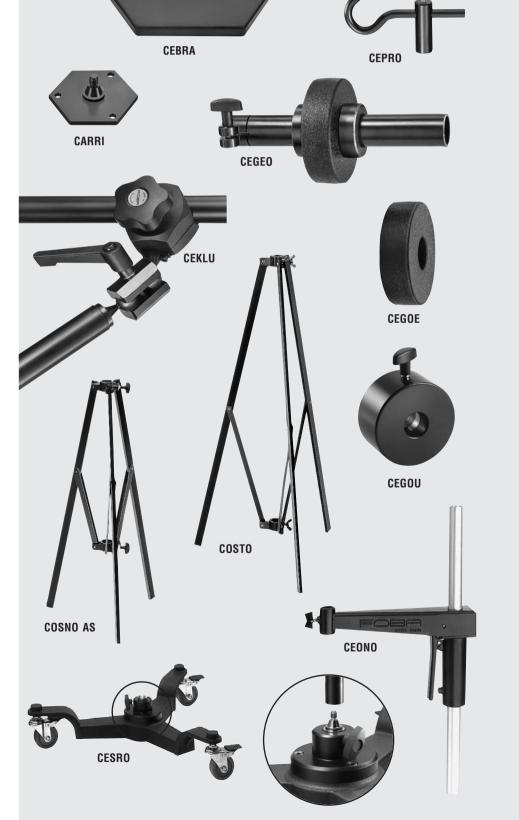

Insert adapter with adjustable and removable hook, fits into CEHUA, CEHUO and CEONA exchangeable sleeves. (175 g)

CARRI Wall and ceiling mounting flange for FOBA COMBITUBE, threaded (100 g)

CEGEO Adjustable counterbalance weight assembly (2.7 kg) for FOBA COMBITUBE structures. Up to three additional CEGEO counterbalance weights can be mounted. (2700 g)

**CEGOE** Additional weight (1.9 kg) for CEGEO assembly. (1900 g)

CEGOU Sliding counterbalance weight for FOBA COMBITUBE (1900 g)

**CEKLU** Swivelling clamp for joining FOBA COMBITUBE at any angle (370 g)

COSNO AS Tripod for FOBA COMBITUBE, black anodized aluminum. Height 65 cm. (710 g)

**COSTO** Tripod for FOBA COMBITUBE, solid steel, black finish. Height 90 cm. (3100 g)

Sliding clamp bracket for FOBA COMBITUBE, infinitely adjustable at the touch of a button, with exchangeable sleeve at one end for CEBLO, CEPRO, COLBE and CORPO insert adapters. (630 g)

Baseframe with 3 brakeable casters for FOBA COMBITUBE (25 mm dia.) and FOBA spotlight stand (30 mm dia. tubing). (14,5 kg)

CESRA

The heart of the system is the FOBA COMBITUBE. It can be extended at both ends by screw cone connection (CONRO AS).

Offset cross-connector clamp for FOBA COMBITUBE. (195 g)

**CODEA** Right-angle connector clamp for attaching another FOBA COMBITUBE at a higher or lower level.

Hinged connector clamp, for mounting a second FOBA COMBITUBE at right-angles in the same plane. Sleeve opens for trouble-free installation on existing structures. (280 g)

**COTRA** T-connector clamp for joining two FOBA COMBITUBE. (410 g)

**COTRU** Triangle connector clamp for joining three FOBA COMBITUBE. (410 g)

**COGEA** 360° adjustable universal clamp for FOBA COMBITUBE. Toothed for clamping in 52 different positions. 2 star grips: marked with red dot for main clamp and black dot for fixing angle. (270 g)

**COGAE** Universal table clamp for fixing a FOBA COMBITUBE at any angle on a suitable sur-face or on a tube up to 45 mm dia. (375 g)

**COGEU** 360° step less adjustable clamp (350 g)