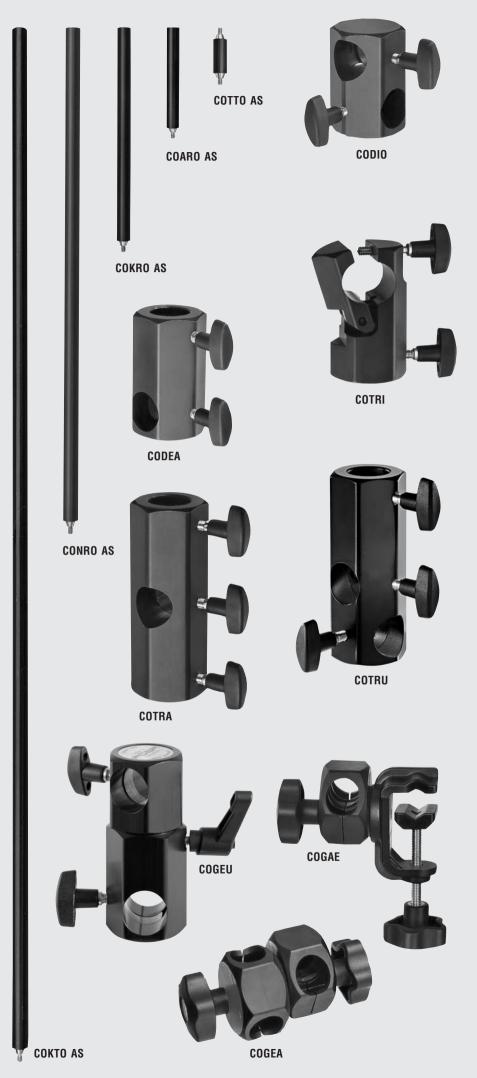

### FOBA COMBITUBE® System components:

COKTO AS FOBA COMBITUBE 160 cm long, aluminum, nonreflecting matt black surface. Extendable at both ends to any length by FOBA COMBITUBE screw cone connection. (560 g)

CONRO AS FOBA COMBITUBE 80 cm long, aluminum, nonreflecting matt black surface. Extendable at both ends to any length by FOBA COMBITUBE screw cone connection. (370 g)

COKRO AS FOBA COMBITUBE 40 cm long, aluminum, nonreflecting matt black surface. Extendable at both ends to any length by FOBA COMBITUBE screw cone connection. (275 g)

COARO AS FOBA COMBITUBE 20 cm long, aluminum, nonreflecting matt black surface. Extendable at both ends to any length by FOBA COMBITUBE screw cone connection. (230 g)

COTTO AS Double threaded coupling for connecting FOBA COMBITUBE in opposite directions. (200 g)

Offset cross-connector clamp for FOBA COMBITUBE. (195 g)

**CODEA** Right-angle connector clamp for attaching another FOBA COMBITUBE at a higher or lower level.

Hinged connector clamp, for mounting a second FOBA COMBITUBE at right-angles in the same plane. Sleeve opens for trouble-free installation on existing structures. (280 g)

**COTRA** T-connector clamp for joining two FOBA COMBITUBE. (410 g)

**COTRU** Triangle connector clamp for joining three FOBA COMBITUBE. (410 g)

**COGEA** 360° adjustable universal clamp for FOBA COMBITUBE. Toothed for clamping in 52 different positions. 2 star grips: marked with red dot for main clamp and black dot for fixing angle. (270 g)

**COGAE** Universal table clamp for fixing a FOBA COMBITUBE at any angle on a suitable sur-face or on a tube up to 45 mm dia. (375 g)

**COGEU** 360° step less adjustable clamp (350 g)