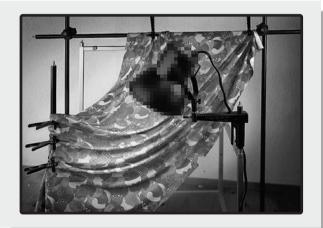

For backgrounds or for table clamps — with the FOBA COMBITUBE® System you discover any applications.

COMBITUBE. (410 g)

mounting arms (COFLO and COFLU). (85 g)

paper, textile, etc. With hanging hook. (80 g)