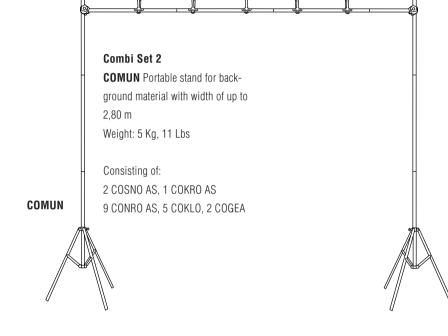

## FOBA COMBITUBE® System Kit MIDI (CAMID)

Perfect for daily use in the photography of objects. The components in the FOBA COMBITUBE® System Kit MIDI are just right for simple studio set-ups with one or two levels and with appropriate backdrop suspension. Weighing only 15 kg or 33 lb, it is also very useful for outdoor photography. It includes the following

| CONRO AS | FOBA COMBITUBE 80 cm in     | ۷.                                                                                                                                                                                                                                                                                                                                                                                             | ng or 40 lb. it                                                                                                                                                                                                                                                                                                                                                                                                                               | morados tilo following piccos.                                                                                                                                                                                                                                                                                                                                                                                                    |
|----------|-----------------------------|------------------------------------------------------------------------------------------------------------------------------------------------------------------------------------------------------------------------------------------------------------------------------------------------------------------------------------------------------------------------------------------------|-----------------------------------------------------------------------------------------------------------------------------------------------------------------------------------------------------------------------------------------------------------------------------------------------------------------------------------------------------------------------------------------------------------------------------------------------|-----------------------------------------------------------------------------------------------------------------------------------------------------------------------------------------------------------------------------------------------------------------------------------------------------------------------------------------------------------------------------------------------------------------------------------|
|          |                             | 16                                                                                                                                                                                                                                                                                                                                                                                             | CONRO AS                                                                                                                                                                                                                                                                                                                                                                                                                                      | FOBA COMBITUBE 80 cm in                                                                                                                                                                                                                                                                                                                                                                                                           |
| COKKO AS |                             |                                                                                                                                                                                                                                                                                                                                                                                                |                                                                                                                                                                                                                                                                                                                                                                                                                                               | aluminum, black                                                                                                                                                                                                                                                                                                                                                                                                                   |
| COARO AS |                             | 6                                                                                                                                                                                                                                                                                                                                                                                              | COKRO AS                                                                                                                                                                                                                                                                                                                                                                                                                                      | FOBA COMBITUBE 40 cm in                                                                                                                                                                                                                                                                                                                                                                                                           |
|          | aluminum, black             | 1                                                                                                                                                                                                                                                                                                                                                                                              | COARO AS                                                                                                                                                                                                                                                                                                                                                                                                                                      | aluminum, black<br>FOBA COMBITUBE 20 cm in                                                                                                                                                                                                                                                                                                                                                                                        |
| COGEA    | Adjustable universal clamp  | 4                                                                                                                                                                                                                                                                                                                                                                                              | COAITO AS                                                                                                                                                                                                                                                                                                                                                                                                                                     | aluminum. black                                                                                                                                                                                                                                                                                                                                                                                                                   |
| CODEA    | Right-angle connector clamp | 8                                                                                                                                                                                                                                                                                                                                                                                              | COGEA                                                                                                                                                                                                                                                                                                                                                                                                                                         | Adjustable universal clamp                                                                                                                                                                                                                                                                                                                                                                                                        |
|          |                             | 6                                                                                                                                                                                                                                                                                                                                                                                              | CODEA                                                                                                                                                                                                                                                                                                                                                                                                                                         | Right-angle connector clamp                                                                                                                                                                                                                                                                                                                                                                                                       |
|          | '                           | 2                                                                                                                                                                                                                                                                                                                                                                                              | CODIO                                                                                                                                                                                                                                                                                                                                                                                                                                         | Cross-connector clamp                                                                                                                                                                                                                                                                                                                                                                                                             |
|          | 9 ,                         | 2                                                                                                                                                                                                                                                                                                                                                                                              | COGAE                                                                                                                                                                                                                                                                                                                                                                                                                                         | Universal table clamp                                                                                                                                                                                                                                                                                                                                                                                                             |
| CUKLE    | 17 11                       | 2                                                                                                                                                                                                                                                                                                                                                                                              | COFLO                                                                                                                                                                                                                                                                                                                                                                                                                                         | Flexible mounting arm, 20 cm                                                                                                                                                                                                                                                                                                                                                                                                      |
| CUKLI    | -, -                        | 2                                                                                                                                                                                                                                                                                                                                                                                              | COKLE                                                                                                                                                                                                                                                                                                                                                                                                                                         | FOBA COMBITUBE clamp, tapp                                                                                                                                                                                                                                                                                                                                                                                                        |
|          |                             |                                                                                                                                                                                                                                                                                                                                                                                                |                                                                                                                                                                                                                                                                                                                                                                                                                                               | 3/8"                                                                                                                                                                                                                                                                                                                                                                                                                              |
|          |                             | 1                                                                                                                                                                                                                                                                                                                                                                                              |                                                                                                                                                                                                                                                                                                                                                                                                                                               | Set of 5 FOBA COMBITUBE cla                                                                                                                                                                                                                                                                                                                                                                                                       |
| COGOO    | ทนมมิธิเ เบิบเ              | 1                                                                                                                                                                                                                                                                                                                                                                                              | CEKLU                                                                                                                                                                                                                                                                                                                                                                                                                                         | Swivelling clamp for FOBA<br>COMBITURE                                                                                                                                                                                                                                                                                                                                                                                            |
|          | COKRO AS COARO AS COGEA     | aluminum, black COKRO AS FOBA COMBITUBE 40 cm in aluminum, black COARO AS FOBA COMBITUBE 20 cm in aluminum, black COGEA Adjustable universal clamp CODEA Right-angle connector clamp CODIO Cross-connector clamp COGAE Universal table clamp COFLU Flexible mounting arm, 40 cm COKLE FOBA COMBITUBE clip, tapped 3/8" COKLI Universal joint with clamp COKLO 5 Set of 5 FOBA COMBITUBE clamps | CONRO AS FOBA COMBITUBE 80 cm in aluminum, black  COKRO AS FOBA COMBITUBE 40 cm in aluminum, black  COARO AS FOBA COMBITUBE 20 cm in aluminum, black  COGEA Adjustable universal clamp  CODEA Right-angle connector clamp  CODIO Cross-connector clamp  COGAE Universal table clamp  COFLU Flexible mounting arm, 40 cm  COKLE FOBA COMBITUBE clip, tapped  3/8"  COKLI Universal joint with clamp  COKLO 5 Set of 5 FOBA COMBITUBE clamps  1 | CONRO AS FOBA COMBITUBE 80 cm in aluminum, black  COKRO AS FOBA COMBITUBE 40 cm in aluminum, black  COARO AS FOBA COMBITUBE 20 cm in aluminum, black  COGEA Adjustable universal clamp  CODEA Right-angle connector clamp  COGAE Universal table clamp  COFLU Flexible mounting arm, 40 cm  COKLE FOBA COMBITUBE clip, tapped 3/8"  COKLI Universal joint with clamp  COKLO 5 Set of 5 FOBA COMBITUBE clamps  COCILIO Pubbor foot |