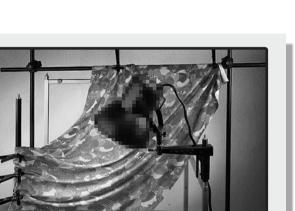

For backgrounds or for table clamps — with the FOBA COMBITUBE® System you discover any applications.

COMBITUBE. (410 g)

mounting arms (COFLO and COFLU). (85 g)

paper, textile, etc. With hanging hook. (80 g)