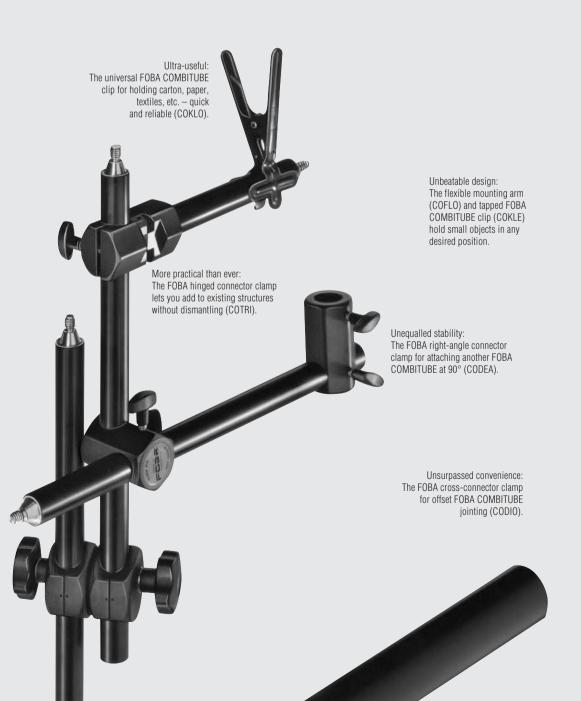

Unmatched versatility: The FOBA articulated joint holds COMBITUBE together at any angle (COGEA).

Three convenient sets make it easy to get started with components selected by pros for the pro.

Offset cross-connector clamp for FOBA COMBITUBE. (195 g)

**CODEA** Right-angle connector clamp for attaching another FOBA COMBITUBE at a higher or lower level.

Hinged connector clamp, for mounting a second FOBA COMBITUBE at right-angles in the same plane. Sleeve opens for trouble-free installation on existing structures. (280 g)

**COTRA** T-connector clamp for joining two FOBA COMBITUBE. (410 g)

**COTRU** Triangle connector clamp for joining three FOBA COMBITUBE. (410 g)

**COGEA** 360° adjustable universal clamp for FOBA COMBITUBE. Toothed for clamping in 52 different positions. 2 star grips: marked with red dot for main clamp and black dot for fixing angle. (270 g)