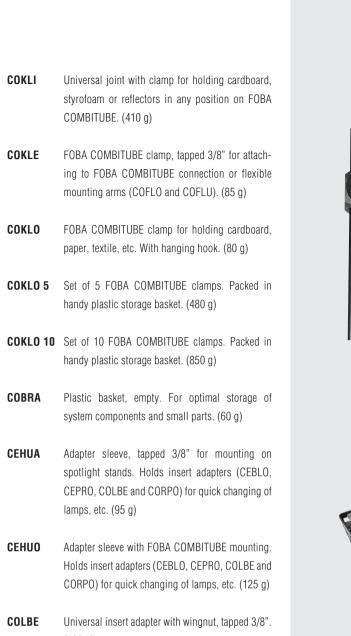

For backgrounds or for table clamps — with the FOBA COMBITUBE® System you discover any applications.

COMBITUBE. (410 g)

mounting arms (COFLO and COFLU). (85 g)

paper, textile, etc. With hanging hook. (80 g)

handy plastic storage basket. (480 g)

handy plastic storage basket. (850 g)

lamps, etc. (95 g)

(100 g)

**CEBLO** Insert adapter with 3/8" (Diam. 18 mm) thread for

**CORPO** Insert adapter with forkpiece, for fixing FOBA

bar or screwdriver. (55 g)

or CEONO. (130 g)

spotlight mounting. Fits inside CEHUA, CEHUO or CEONO adapter sleeves. Bored for tightening with

background clamping device. Fits CEHUA, CEHUO

system components and small parts. (60 g)