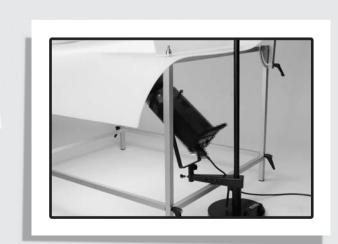

# Proven in tough use by the world's best professionals, FOBA COMBITUBE® System is an extremely versatile tool for you.

The FOBA COMBITUBE® System was introduced in 1959 and has since proven itself enormously successful in practical use by thousands of photographers around the world. The infinite variety of configurations that can be assembled with the FOBA COMBITUBE® System make it the most useful accessory kit for the professsional studio.

### Designed for durability

It provides a quick way to set up a second level for a product shot, to support a fill reflector, or to suspend parts of a subject. The FOBA COMBITUBE® System is truly amazing because of its clear logic, its simplicity and its complete ease of setup without any tools or accessories. The more you examine the exceedingly well thought-out components, the more obviously versatile and indispensable the FOBA COMBITUBE® System becomes for daily studio work.

#### 1001 Possibilitys of application

The basic ingredient is a black non-reflective aluminum tube, 25 mm (approx. 1 inch) in diameter, available in 20, 40, 80 and 160 cm (8", 16", 32", 64") lengths. Each FOBA COMBITUBE® System is equipped with tapered, threaded steel couplers at both ends, ensuring absolutely solid connections and maximum rigidity that allow any desired length to be assembled. Just six basic components permit an infinite number of combinations at any angle, on a single plane or on multiple planes.