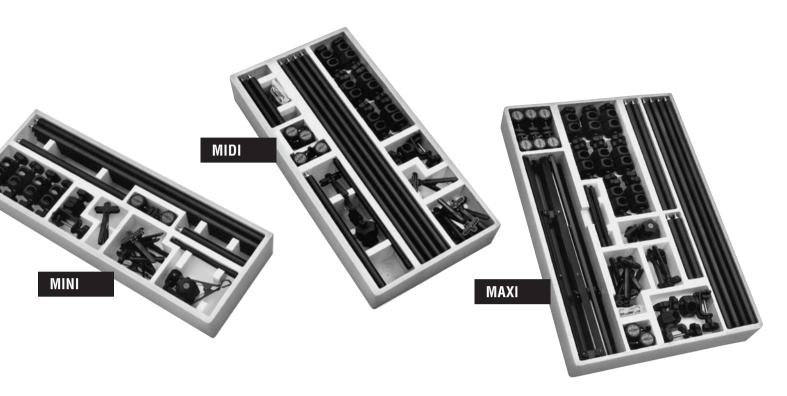

Unmatched versatility: The FOBA articulated joint holds COMBITUBE together at any angle (COGEA).

Three convenient sets make it easy to get started with components selected by pros for the pro.

## FOBA COMBITUBE® System Kit MINI (CAMIN)

The smallest of the FOBA COMBITUBE® System Kit weighs only 10 kg or 22 lb, and it is intended to satisfy the needs of regular product photography and to provide very handy accessories for FOBA photography stages. It includes basic system components that are very useful for suspending small objects, or for supporting backdrops or fill-in reflectors for small product photography. It includes the following pieces:

## FOBA COMBITUBE® System Kit MIDI (CAMID)

Perfect for daily use in the photography of objects. The components in the FOBA COMBITUBE® System Kit MIDI are just right for simple studio set-ups with one or two levels and with appropriate backdrop suspension. Weighing only 15 kg or 33 lb, it is also very useful for outdoor photography. It includes the following

The FOBA COMBITUBE® System Kit MAXI is as much a complete basic outfit for a large studio as it is a very practical supplement for existing FOBA studio systems. Specialized accessories can be used for assembling complex set-ups. Even though it is the largest of the three kits, its components are ingeniously stored in a compact case that weighs only 21 kg or 46 lb. It includes the following pieces:

The FOBA COMBITUBE® System, simple practical.

The three kits are supplied in sturdy cases with firm compartments for convenients and safe transportation.

The FOBA COMBITUBE – the system also for larger outfits.