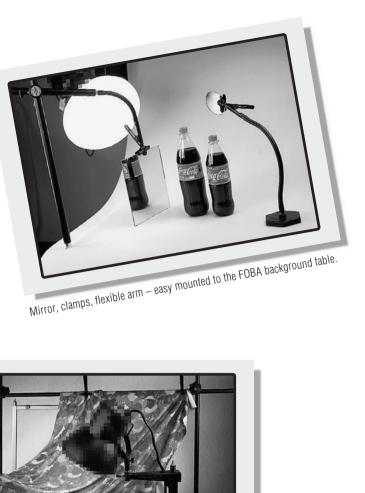

**COFLO** Flexible mounting arm, 20 cm long with 3/8" thread, for positioning small objects, paper and cardboard. (180 g)

Small baseplate, threaded, for table mounting short FOBA COMBITUBE (COARO, COKRO) and flexible mounting arms (COFLO, COFLU). (1070 g)

For backgrounds or for table clamps — with the FOBA COMBITUBE® System you discover any applications.

COMBITUBE. (410 g)

mounting arms (COFLO and COFLU). (85 g)

paper, textile, etc. With hanging hook. (80 g)