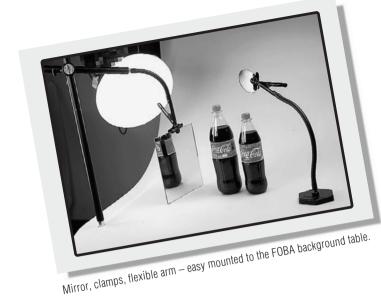

For backgrounds or for table clamps — with the FOBA COMBITUBE® System you discover any applications.

COMBITUBE. (410 g)

mounting arms (COFLO and COFLU). (85 g)

paper, textile, etc. With hanging hook. (80 g)