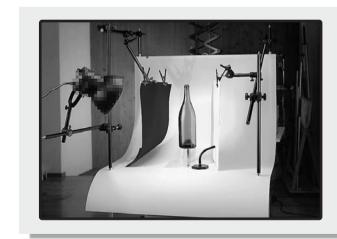

### Designed for durability

It provides a quick way to set up a second level for a product shot, to support a fill reflector, or to suspend parts of a subject. The FOBA COMBITUBE® System is truly amazing because of its clear logic, its simplicity and its complete ease of setup without any tools or accessories. The more you examine the exceedingly well thought-out components, the more obviously versatile and indispensable the FOBA COMBITUBE® System becomes for daily studio work.

#### 1001 Possibilitys of application

The basic ingredient is a black non-reflective aluminum tube, 25 mm (approx. 1 inch) in diameter, available in 20, 40, 80 and 160 cm (8", 16", 32", 64") lengths. Each FOBA COMBITUBE® System is equipped with tapered, threaded steel couplers at both ends, ensuring absolutely solid connections and maximum rigidity that allow any desired length to be assembled. Just six basic components permit an infinite number of combinations at any angle, on a single plane or on multiple planes.