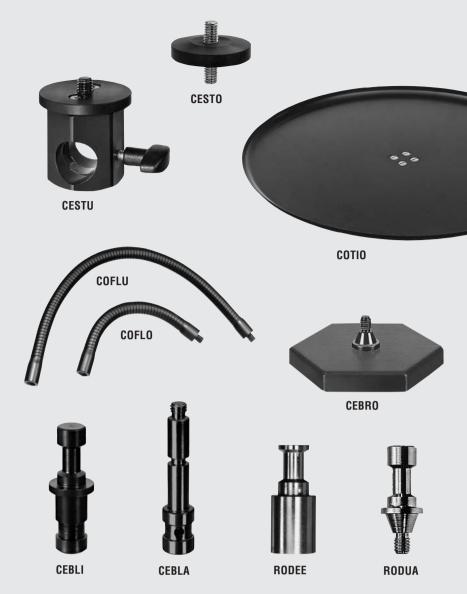

**CESTO** 3/8" threaded rod with adjusting disk, for mounting camera on tube end. (60 g)

ing camera on FOBA COMBITUBE. (190 g)

**CESTU** Camera adapter with 1/4" and 3/8" threads for mount-

**COGUO** Rubber end for FOBA COMBITUBE. Prevents slipping. (30 g)

**COTIO** Accessory tray, threaded for FOBA COMBITUBE. Handy in the studio. Diameter 48 cm. (1450 g)

**COFLU** Flexible mounting arm, 40 cm long with 3/8" thread, for positioning small objects, paper and cardboard. (340 g)

**COFLO** Flexible mounting arm, 20 cm long with 3/8" thread, for positioning small objects, paper and cardboard. (180 g)

Small baseplate, threaded, for table mounting short FOBA COMBITUBE (COARO, COKRO) and flexible mounting arms (COFLO, COFLU). (1070 g)

Lamp adapter for CEONO/SAONO Standard (100 g) 18 mm - 5/8"

**CEBLA** Lamp adapter for CEONO/SAONO BRONCOLOR

**COLRU** FOBA COMBITUBE caster for mobile studiorigs. Maximum load 50 kg. (340 g)

Lamphead adapter, threaded for FOBA COMBITUBE.

Lamphead adapter, threaded for FOBA COMBITUBE. (100g)

**COSAO** FOBA COMBITUBE carrying bag. (800 g)

**CAMUN** The new Table-top-arm is combined from elements of the FOBA COMBITUBE® System. Supplementary to the FOBA Shooting tables this new arm will just simplify your shoots. This Table-top-arm can be extended with the modular COMBITUBE system from FOBA. (1200 g)

CESRA Large baseplate with FOBA COMBITUBE adapter.

Diameter. 26 cm Protective felt underlay. Handle included. (10 kg)

CEBRA Large baseplate, threaded for FOBA COMBITUBE.

Weight 5.6 kg, dia. 30 cm for high stability. Protective felt underlay. (5600 g)