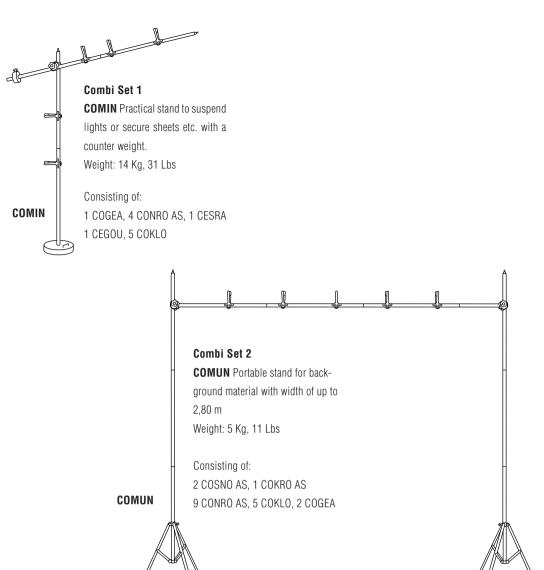

Unmatched versatility: The FOBA articulated joint holds COMBITUBE together at any angle (COGEA).

Three convenient sets make it easy to get started with components selected by pros for the pro.

## FOBA COMBITUBE® System Kit MINI (CAMIN)

The smallest of the FOBA COMBITUBE® System Kit weighs only 10 kg or 22 lb, and it is intended to satisfy the needs of regular product photography and to provide very handy accessories for FOBA photography stages. It includes basic system components that are very useful for suspending small objects, or for supporting backdrops or fill-in reflectors for small product photography. It includes the following pieces:

| 6 | CONRO AS | FOBA COMBITUBE 80 cm in        |
|---|----------|--------------------------------|
|   |          | aluminum, black                |
| 4 | COKRO AS | FOBA COMBITUBE 40 cm in        |
|   |          | aluminum, black                |
| 2 | COARO AS | FOBA COMBITUBE 20 cm in        |
|   |          | aluminum, black                |
| 4 | COGEA    | Adjustable universal clamp     |
| 2 | CODEA    | Right-angle connector clamp    |
| 1 | COGAE    | Universal table clamp          |
| 1 | COFLO    | Flexible mounting arm, 20 cm   |
| 1 | COKLE    | FOBA COMBITUBE clip, tapped    |
|   |          | 3/8"                           |
| 1 | COKLI    | Universal joint with clamp     |
| 1 | COKLO 5  | Set of 5 FOBA COMBITUBE clamps |
|   |          |                                |

## FOBA COMBITUBE® System Kit MIDI (CAMID)

Perfect for daily use in the photography of objects. The components in the FOBA COMBITUBE® System Kit MIDI are just right for simple studio set-ups with one or two levels and with appropriate backdrop suspension. Weighing only 15 kg or 33 lb, it is also very useful for outdoor photography. It includes the following

| CONRO AS | FOBA COMBITUBE 80 cm in     | ۷.                                                                                                                                                                                                                                                                                                                                                                                             | ng or 40 lb. it                                                                                                                                                                                                                                                                                                                                                                                                                               | morados tilo following piccos.                                                                                                                                                                                                                                                                                                                                                                                                    |
|----------|-----------------------------|------------------------------------------------------------------------------------------------------------------------------------------------------------------------------------------------------------------------------------------------------------------------------------------------------------------------------------------------------------------------------------------------|-----------------------------------------------------------------------------------------------------------------------------------------------------------------------------------------------------------------------------------------------------------------------------------------------------------------------------------------------------------------------------------------------------------------------------------------------|-----------------------------------------------------------------------------------------------------------------------------------------------------------------------------------------------------------------------------------------------------------------------------------------------------------------------------------------------------------------------------------------------------------------------------------|
|          |                             | 16                                                                                                                                                                                                                                                                                                                                                                                             | CONRO AS                                                                                                                                                                                                                                                                                                                                                                                                                                      | FOBA COMBITUBE 80 cm in                                                                                                                                                                                                                                                                                                                                                                                                           |
| COKKO AS |                             |                                                                                                                                                                                                                                                                                                                                                                                                |                                                                                                                                                                                                                                                                                                                                                                                                                                               | aluminum, black                                                                                                                                                                                                                                                                                                                                                                                                                   |
| COARO AS |                             | 6                                                                                                                                                                                                                                                                                                                                                                                              | COKRO AS                                                                                                                                                                                                                                                                                                                                                                                                                                      | FOBA COMBITUBE 40 cm in                                                                                                                                                                                                                                                                                                                                                                                                           |
|          | aluminum, black             | 1                                                                                                                                                                                                                                                                                                                                                                                              | COARO AS                                                                                                                                                                                                                                                                                                                                                                                                                                      | aluminum, black<br>FOBA COMBITUBE 20 cm in                                                                                                                                                                                                                                                                                                                                                                                        |
| COGEA    | Adjustable universal clamp  | 4                                                                                                                                                                                                                                                                                                                                                                                              | COAITO AS                                                                                                                                                                                                                                                                                                                                                                                                                                     | aluminum. black                                                                                                                                                                                                                                                                                                                                                                                                                   |
| CODEA    | Right-angle connector clamp | 8                                                                                                                                                                                                                                                                                                                                                                                              | COGEA                                                                                                                                                                                                                                                                                                                                                                                                                                         | Adjustable universal clamp                                                                                                                                                                                                                                                                                                                                                                                                        |
|          |                             | 6                                                                                                                                                                                                                                                                                                                                                                                              | CODEA                                                                                                                                                                                                                                                                                                                                                                                                                                         | Right-angle connector clamp                                                                                                                                                                                                                                                                                                                                                                                                       |
|          | '                           | 2                                                                                                                                                                                                                                                                                                                                                                                              | CODIO                                                                                                                                                                                                                                                                                                                                                                                                                                         | Cross-connector clamp                                                                                                                                                                                                                                                                                                                                                                                                             |
|          | 9 ,                         | 2                                                                                                                                                                                                                                                                                                                                                                                              | COGAE                                                                                                                                                                                                                                                                                                                                                                                                                                         | Universal table clamp                                                                                                                                                                                                                                                                                                                                                                                                             |
| CUKLE    | 17 11                       | 2                                                                                                                                                                                                                                                                                                                                                                                              | COFLO                                                                                                                                                                                                                                                                                                                                                                                                                                         | Flexible mounting arm, 20 cm                                                                                                                                                                                                                                                                                                                                                                                                      |
| CUKLI    | -, -                        | 2                                                                                                                                                                                                                                                                                                                                                                                              | COKLE                                                                                                                                                                                                                                                                                                                                                                                                                                         | FOBA COMBITUBE clamp, tapp                                                                                                                                                                                                                                                                                                                                                                                                        |
|          |                             |                                                                                                                                                                                                                                                                                                                                                                                                |                                                                                                                                                                                                                                                                                                                                                                                                                                               | 3/8"                                                                                                                                                                                                                                                                                                                                                                                                                              |
|          |                             | 1                                                                                                                                                                                                                                                                                                                                                                                              |                                                                                                                                                                                                                                                                                                                                                                                                                                               | Set of 5 FOBA COMBITUBE cla                                                                                                                                                                                                                                                                                                                                                                                                       |
| COGOO    | ทนมมิธิเ เบิบเ              | 1                                                                                                                                                                                                                                                                                                                                                                                              | CEKLU                                                                                                                                                                                                                                                                                                                                                                                                                                         | Swivelling clamp for FOBA<br>COMBITURE                                                                                                                                                                                                                                                                                                                                                                                            |
|          | COKRO AS COARO AS COGEA     | aluminum, black COKRO AS FOBA COMBITUBE 40 cm in aluminum, black COARO AS FOBA COMBITUBE 20 cm in aluminum, black COGEA Adjustable universal clamp CODEA Right-angle connector clamp CODIO Cross-connector clamp COGAE Universal table clamp COFLU Flexible mounting arm, 40 cm COKLE FOBA COMBITUBE clip, tapped 3/8" COKLI Universal joint with clamp COKLO 5 Set of 5 FOBA COMBITUBE clamps | CONRO AS FOBA COMBITUBE 80 cm in aluminum, black  COKRO AS FOBA COMBITUBE 40 cm in aluminum, black  COARO AS FOBA COMBITUBE 20 cm in aluminum, black  COGEA Adjustable universal clamp  CODEA Right-angle connector clamp  CODIO Cross-connector clamp  COGAE Universal table clamp  COFLU Flexible mounting arm, 40 cm  COKLE FOBA COMBITUBE clip, tapped  3/8"  COKLI Universal joint with clamp  COKLO 5 Set of 5 FOBA COMBITUBE clamps  1 | CONRO AS FOBA COMBITUBE 80 cm in aluminum, black  COKRO AS FOBA COMBITUBE 40 cm in aluminum, black  COARO AS FOBA COMBITUBE 20 cm in aluminum, black  COGEA Adjustable universal clamp  CODEA Right-angle connector clamp  COGAE Universal table clamp  COFLU Flexible mounting arm, 40 cm  COKLE FOBA COMBITUBE clip, tapped 3/8"  COKLI Universal joint with clamp  COKLO 5 Set of 5 FOBA COMBITUBE clamps  COCILIO Pubbor foot |