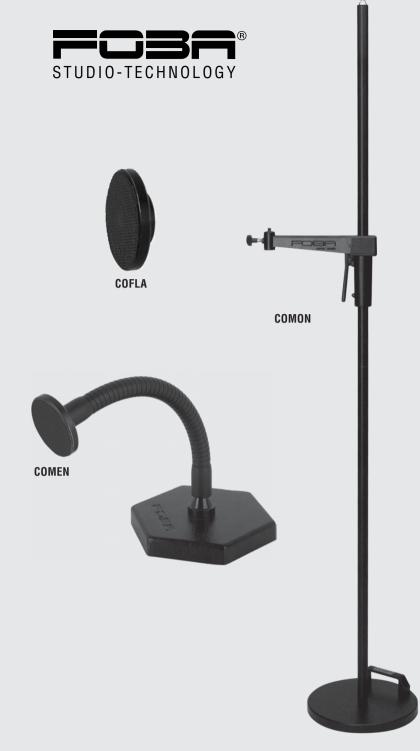

**CEGOE** Additional weight (1.9 kg) for CEGEO assembly. (1900 g)

CEGOU Sliding counterbalance weight for FOBA COMBITUBE (1900 g)

**CEKLU** Swivelling clamp for joining FOBA COMBITUBE at any angle (370 g)

COSNO AS Tripod for FOBA COMBITUBE, black anodized aluminum. Height 65 cm. (710 g)

**COSTO** Tripod for FOBA COMBITUBE, solid steel, black finish. Height 90 cm. (3100 g)

Sliding clamp bracket for FOBA COMBITUBE, infinitely adjustable at the touch of a button, with exchangeable sleeve at one end for CEBLO, CEPRO, COLBE and CORPO insert adapters. (630 g)

Baseframe with 3 brakeable casters for FOBA COMBITUBE (25 mm dia.) and FOBA spotlight stand (30 mm dia. tubing). (14,5 kg)

CESRA

The heart of the system is the FOBA COMBITUBE. It can be extended at both ends by screw cone connection (CONRO AS).