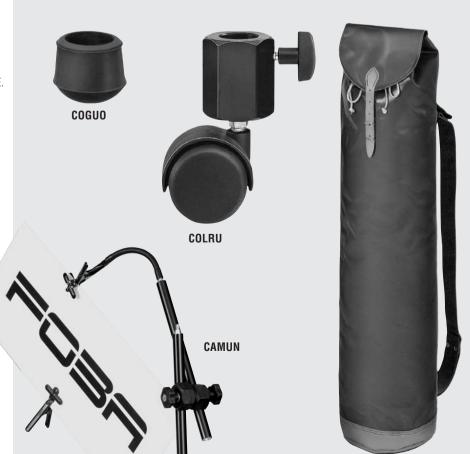

**CESTO** 3/8" threaded rod with adjusting disk, for mounting camera on tube end. (60 g)

ing camera on FOBA COMBITUBE. (190 g)

**CESTU** Camera adapter with 1/4" and 3/8" threads for mount-

**COGUO** Rubber end for FOBA COMBITUBE. Prevents slipping. (30 g)

Lamp adapter for CEONO/SAONO Standard (100 g) 18 mm - 5/8"

**CEBLA** Lamp adapter for CEONO/SAONO BRONCOLOR

**COLRU** FOBA COMBITUBE caster for mobile studiorigs. Maximum load 50 kg. (340 g)

Lamphead adapter, threaded for FOBA COMBITUBE.

Lamphead adapter, threaded for FOBA COMBITUBE. (100g)

**COSAO** FOBA COMBITUBE carrying bag. (800 g)

**CAMUN** The new Table-top-arm is combined from elements of the FOBA COMBITUBE® System. Supplementary to the FOBA Shooting tables this new arm will just simplify your shoots. This Table-top-arm can be extended with the modular COMBITUBE system from FOBA. (1200 g)