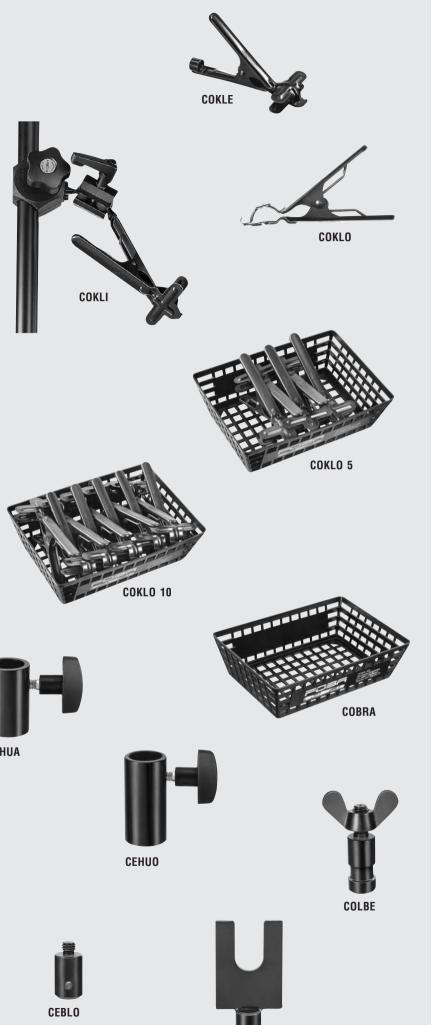

For backgrounds or for table clamps — with the FOBA COMBITUBE® System you discover any applications.

COMBITUBE. (410 g)

mounting arms (COFLO and COFLU). (85 g)

paper, textile, etc. With hanging hook. (80 g)

handy plastic storage basket. (480 g)

handy plastic storage basket. (850 g)

lamps, etc. (95 g)

(100 g)

**CEBLO** Insert adapter with 3/8" (Diam. 18 mm) thread for

**CORPO** Insert adapter with forkpiece, for fixing FOBA

bar or screwdriver. (55 g)

or CEONO. (130 g)

spotlight mounting. Fits inside CEHUA, CEHUO or CEONO adapter sleeves. Bored for tightening with

background clamping device. Fits CEHUA, CEHUO

system components and small parts. (60 g)